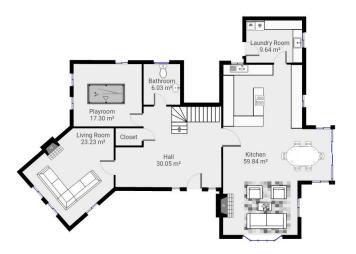

## Ground Floor

- Entrance Hall: 30.05m<sup>2</sup>
- Kitchen/Dining Area ::59.84m<sup>2</sup>
- Laundry Room: 9.64m<sup>2</sup>
- Sitting Room: 20.23
- Playroom: 17.30m<sup>2</sup>
- Bathroom: 6.03m<sup>2</sup>