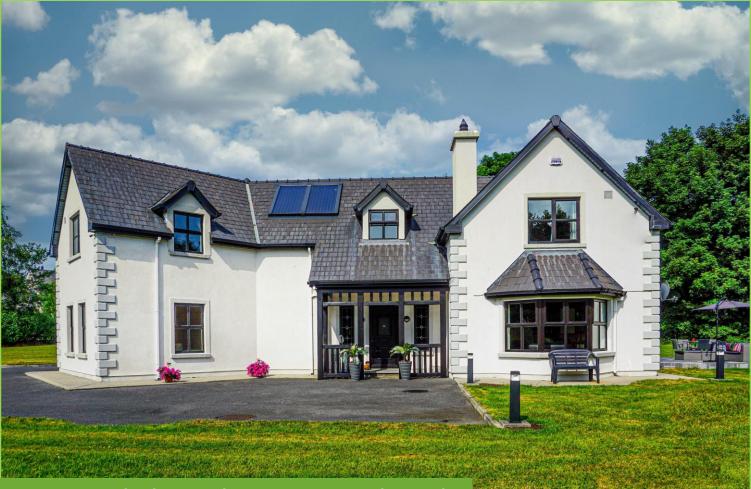

#### DESCRIPTION

Located just off the N80, close to the small village of Kildavin, and within a 5 minute drive of Bunclody,

Dublin commuters have the option of linking with the N11 outside Camolin or the M9 near Carlow, depending on which approach to Dublin they wish to take.

Extending to c 268sq m (c.2885 sq ft), this wonderful home is beautifully proportioned and stands on a mature 1.13 acre (0.46 HA) site.

As the images confirm, the owners have been meticulous in their decoration and maintenance of this house which would make an exceptional family home