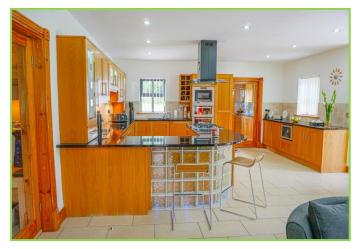

## Ground Floor

- Entrance Hall: 30.05m<sup>2</sup>
- Kitchen/Dining Area ::59.84m<sup>2</sup>
- Laundry Room: 9.64m<sup>2</sup>
- Sitting Room: 20.23
- Playroom: 17.30m<sup>2</sup>
- Bathroom: 6.03m<sup>2</sup>