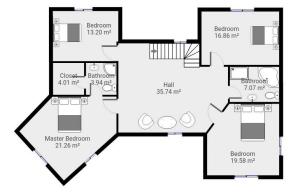

#### First Floor

- Hall: 35.74m<sup>2</sup>
- Master Bedroom: 21.26m<sup>2</sup>
- Closet: 4.01m<sup>2</sup>
- Ensuite: 3.94m<sup>2</sup>
- Bedroom 2: 13.20m<sup>2</sup>
- Bedroom 3: 16.86m<sup>2</sup>
  - Bedroom 4: 19.58m<sup>2</sup>

Bathroom: 7.07m<sup>2</sup>