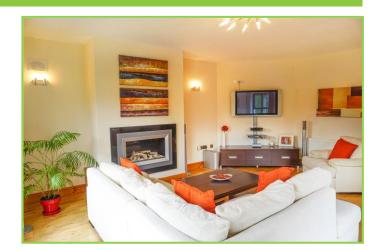

## Ground Floor

- Entrance Hall: 30.05m<sup>2</sup>
- Kitchen/Dining Area ::59.84m<sup>2</sup>
- Laundry Room: 9.64m<sup>2</sup>
- Sitting Room: 20.23
- Playroom: 17.30m<sup>2</sup>
- Bathroom: 6.03m<sup>2</sup>