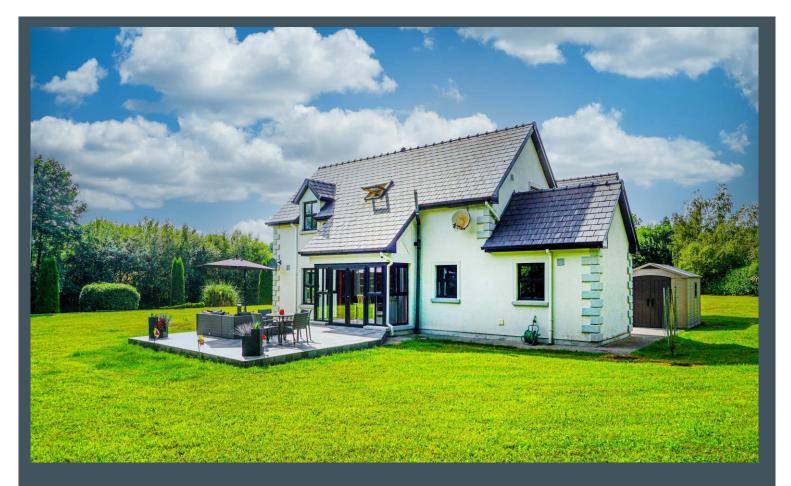

#### DESCRIPTION

Located just off the N80, close to the small village of Kildavin, and within a 5 minute drive of Bunclody,

Dublin commuters have the option of linking with the N11 outside Camolin or the M9 near Carlow, depending on which approach to Dublin they wish to take.

Extending to c 268sq m (c.2885 sq ft), this wonderful home is beautifully proportioned and stands on a mature 1.13 acre (0.46 HA) site.

As the images confirm, the owners have been meticulous in their decoration and maintenance of this house which would make an exceptional family home