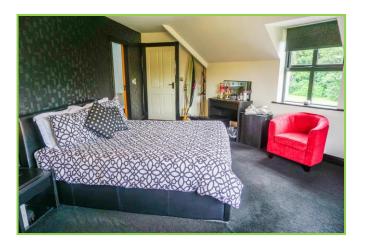

#### First Floor

- Hall: 35.74m<sup>2</sup>
- Master Bedroom: 21.26m<sup>2</sup>
- Closet: 4.01m<sup>2</sup>
- Ensuite: 3.94m<sup>2</sup>
- Bedroom 2: 13.20m<sup>2</sup>
- Bedroom 3: 16.86m<sup>2</sup>
  - Bedroom 4: 19.58m<sup>2</sup>