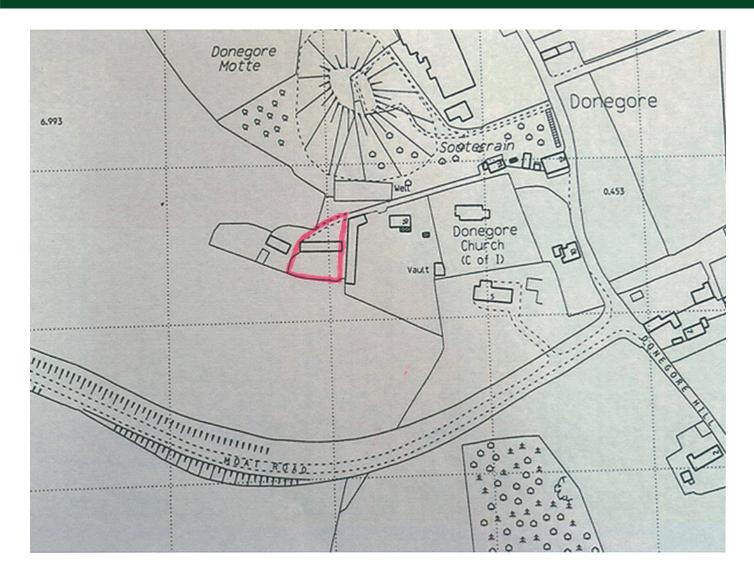

## Location:

Travelling on the A57 from M2 motorway towards Templepatrick, turn right onto Paradise Walk the road will become the Loughnamore Road. Turn right onto the Cherry Hill Road, then right onto Moat Road and then left at T-Junction onto Donegore Hill. At the blue house with mini roundabout, turn left and drive down lane, no 16a is on the left hand side.