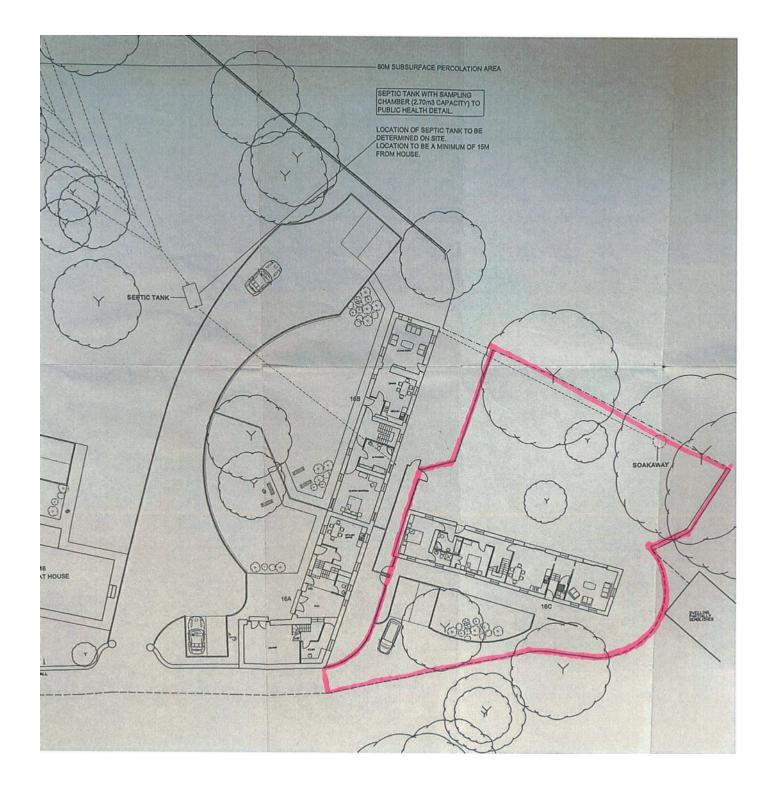

## Offers Over £125,000

Site @ 16C Donegore Hill, Templepatrick, BT41 2HW

Viewing by appointment through agent 028 9066 3030

• Site with full planning for a conversion and refurbishment of a stone cottage to a

detached residential dwelling

- Overall site extending to circa 0.3 acre
- Set in a private tranquil location
- Countryside views while convenient to many amenities
- Site can be sold as one lot or part of a larger lot