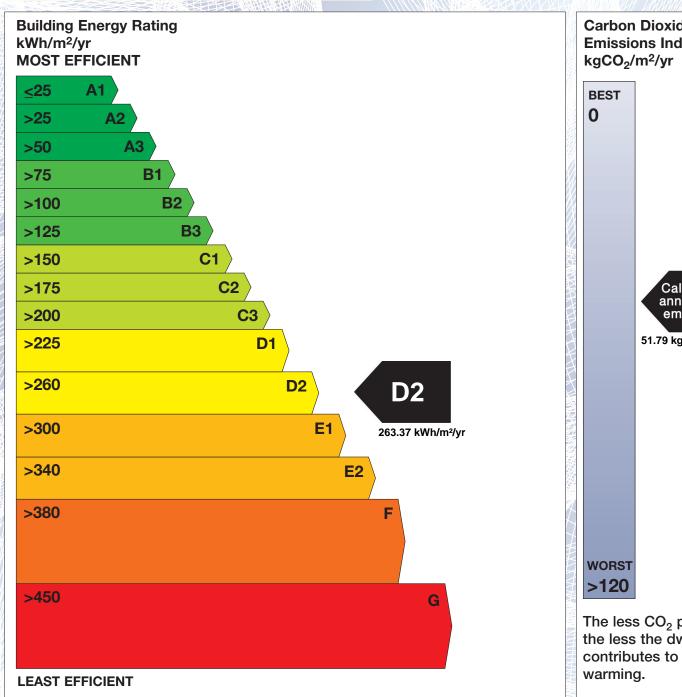

## **Building Energy Rating (BER)**

BER for the building detailed below is:

**D2** 

**Address** APT 147 BLOCK 7 **BALLINODE CLARION VILLAGE SLIGO** CO. SLIGO Eircode F91V4X2 101428431 **BER Number** Date of Issue 17/02/2021 Valid Until 17/02/2031 Assessor Number 101449 Assessor Company No 101449

'A' rated properties are the most energy efficient and will tend to have the lowest energy bills.

Carbon Dioxide (CO<sub>2</sub>) **Emissions Indicator** Calculated annual CO<sub>2</sub> emissions 51.79 kgCO<sub>2</sub>/m<sup>2</sup>/yr The less CO<sub>2</sub> produced, the less the dwelling contributes to global