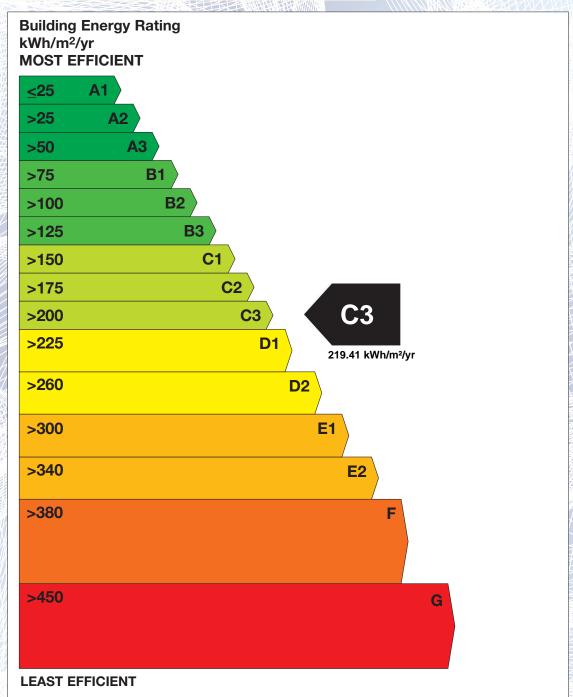

## BER for the building detailed below is:

**C3** 

| APT 96 BLOCK 5 CLARION VILLAGE BALLINODE SLIGO CO. SLIGO |
|----------------------------------------------------------|
| F91TE24                                                  |
| 101427474                                                |
| 17/02/2021                                               |
| 17/02/2031                                               |
| 101449                                                   |
| 101449                                                   |
|                                                          |

The Building Energy Rating (BER) is an indication of the energy performance of this dwelling. It covers energy use for space heating, water heating, ventilation and lighting, calculated on the basis of standard occupancy. It is expressed as primary energy use per unit floor area per year (kWh/m²/yr).