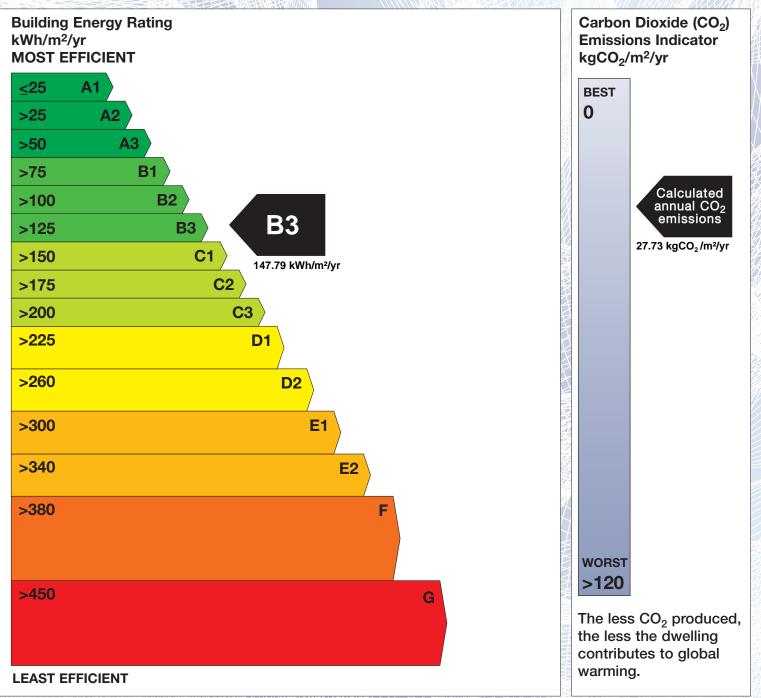

## **Building Energy Rating (BER)**

| BER for the building detailed below is: |                                                | B3      |
|-----------------------------------------|------------------------------------------------|---------|
| Address                                 | APT 5 45 TULLOW STREET<br>CARLOW<br>CO. CARLOW |         |
| Eircode                                 | R93NY09                                        |         |
| BER Number                              | 100611235                                      |         |
| Date of Issue                           | 07/07/2021                                     |         |
| Valid Until                             | 07/07/2031                                     |         |
| Assessor Number                         | 100356                                         |         |
| Assessor Company No                     | 105301                                         | 1)HIREA |

The Building Energy Rating (BER) is an indication of the energy performance of this dwelling. It covers energy use for space heating, water heating, ventilation and lighting, calculated on the basis of standard occupancy. It is expressed as primary energy use per unit floor area per year (kWh/m<sup>2</sup>/yr).

'A' rated properties are the most energy efficient and will tend to have the lowest energy bills.

**IMPORTANT:** This BER is calculated on the basis of data provided to and by the BER Assessor, and using the version of the assessment software quoted below. A future BER assigned to this dwelling may be different, as a result of changes to the dwelling or to the assessment software.