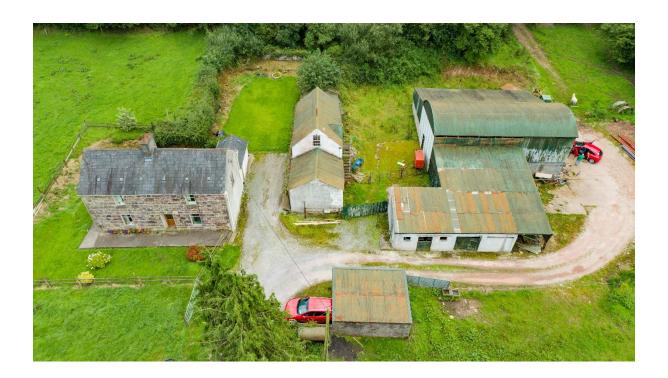

The residence is a 3 bedroomed two storey dwelling with living room, kitchen, 3 bedrooms, 2 bathrooms and utility.

The farmyard consists of an enclosed haybarn and a good range of useful stone buildings.