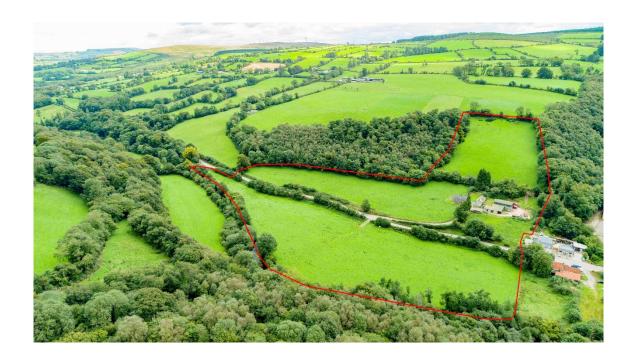

## **FARM SALE**

C. 15 acres residential holding.
Creamery View, Ballynadock,
Araglin, Co. Cork. P61 KX80

Paul O'Driscoll Auctioneer is delighted to bring to the market this excellent C.15-acre residential farm.

The land is of top quality with road frontage. Water is supplied from a natural source.

TEL: 025 393 21 MOB: 086 1895 128

EMAIL: info@paulodriscollauctioneer.ie

SALE PRICE; €375,000

**VIEWINGS**; Please contact Paul O'Driscoll for an appointment.