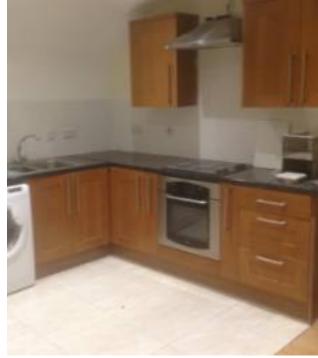

### Apartment One

- Kitchen with dining area
- Bathroom
- 3 bedrooms
- Sitting room

# Apartment Two

- Kitchen with dining area
- Bathroom
- 2 bedrooms
- Sitting room