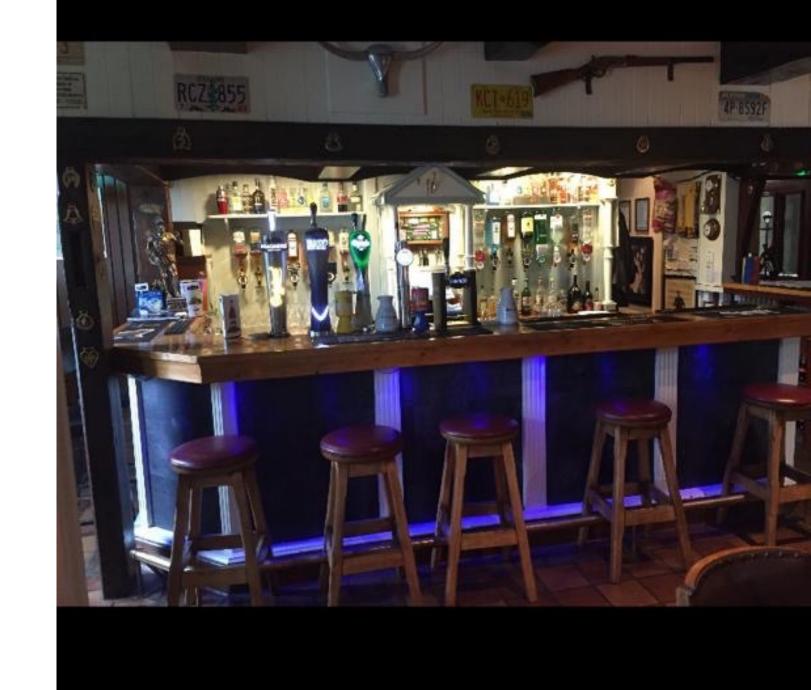

#### Features

- Bar/ Restaurant
- 2 x adjoining bars
- Seating area with feature fireplace to northerly annex
- Further seating to southern and eastern annex with function rooms
- Restaurant area including further feature fireplace
- Large kitchen with cold storage and further office / storage rooms
- Male / Female WCs