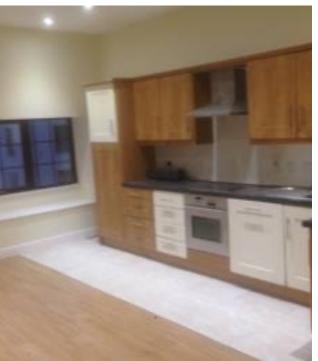

### Apartment One

- Kitchen with dining area
- Bathroom
- 3 bedrooms
- Sitting room

# Apartment Two

- Kitchen with dining area
- Bathroom
- 2 bedrooms
- Sitting room