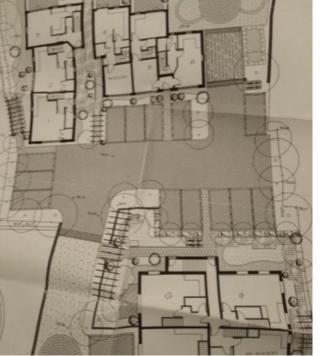

#### Large Carpark

There is a large tarmacked yard/parking to the side and rear with various outbuildings and beer store accessed directly off Rathfriland Road.

#### Planning

Planning permission was granted back in 2008 for apartments this has now lapsed but can be resubmitted for houses or apartments depending on the need as it is all zoned land.