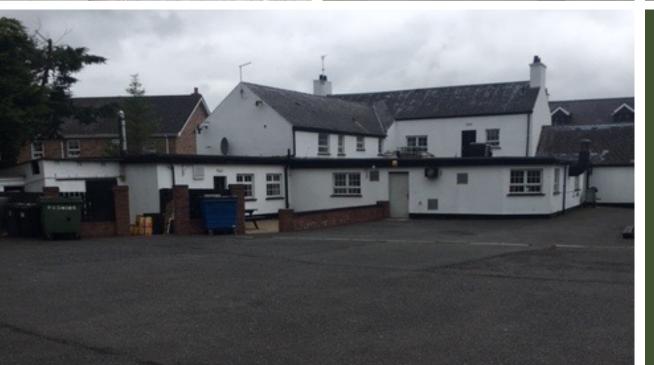

# O'Reillys Dromara

7-9 Rathfriland Rd, Dromara, Dromore BT25 2JG

#### Large Carpark

There is a large tarmacked yard/parking to the side and rear with various outbuildings and beer store accessed directly off Rathfriland Road.