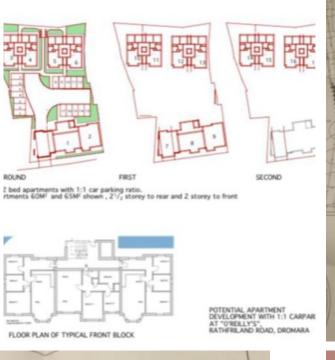

#### Planning

Planning permission was granted back in 2008 for apartments this has now lapsed but can be resubmitted for houses or apartments depending on the need as it is all zoned land.