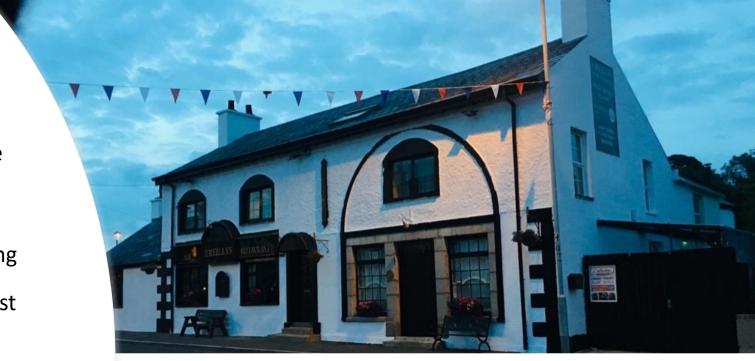

# O'Reillys Dromara

7-9 Rathfriland Rd, Dromara, Dromore BT25 2JG

## Key points

- O'Reillys Bar and restaurant in Dromara has attracted people from far and wide over the years and became an Iconic building in the village. It is believed that O'Reillys had been used a coach house when the coaches ran between Carrickfergus and Dublin and had some famous visitors over the years including film star Errol Flynn.
- O'Reillys is located c.6 miles to the southwest of Ballynahinch and c.20 miles from Belfast City Centre.
- The building is not listed
- The building and car park are zoned for housing development which can lend itself to apartments or housing.
- Planning has run out but can be renewed at anytime as its zoned
- The Bar and Restaurant has been rented out for the past number of years for £600 per week + rates
- There are also two apartments upstairs which have been rented out for £500 each per month