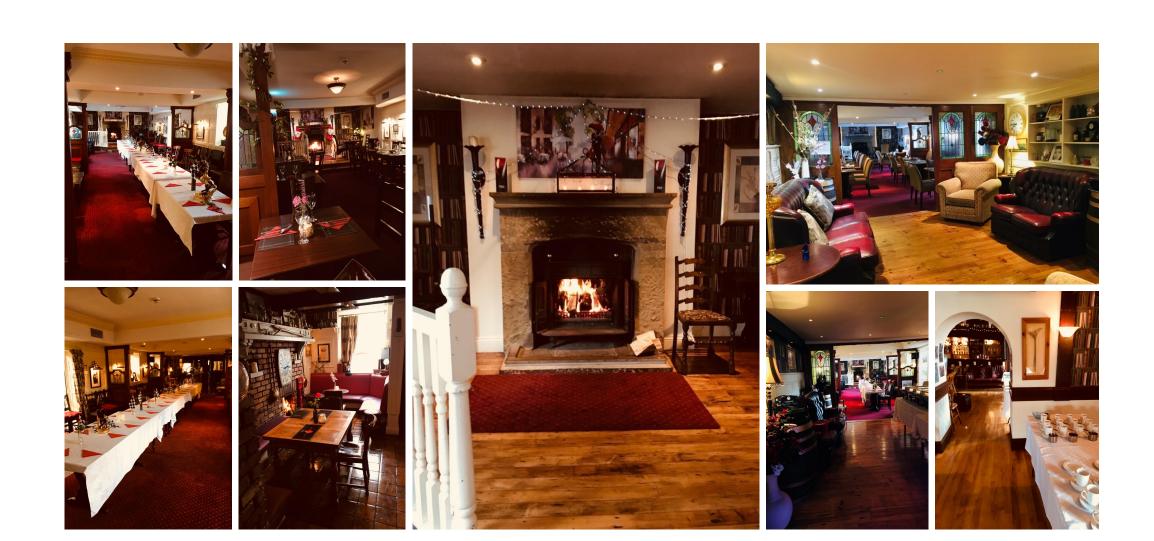

#### Features

- Bar/ Restaurant
- 2 x adjoining bars
- Seating area with feature fireplace to northerly annex
- Further seating to southern and eastern annex with function rooms
- Restaurant area including further feature fireplace
- Large kitchen with cold storage and further office / storage rooms
- Male / Female WCs

Restaurant