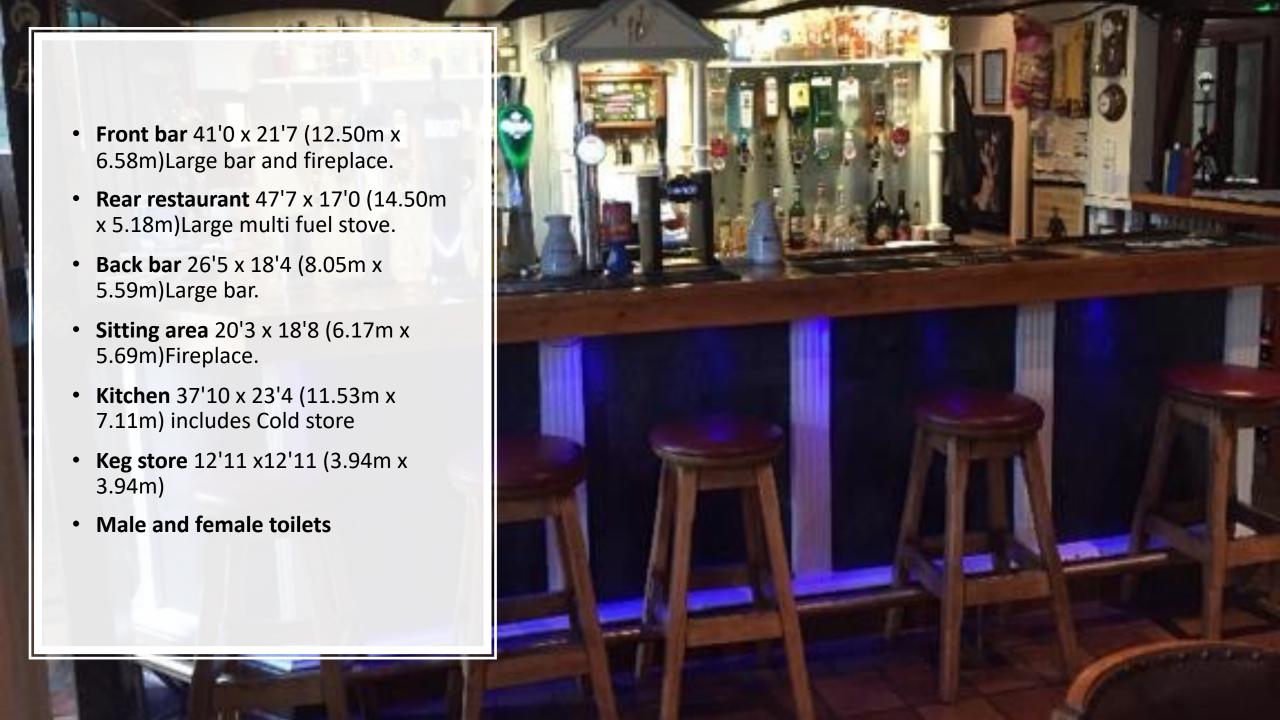

#### Features

- Bar/ Restaurant
- 2 x adjoining bars
- Seating area with feature fireplace to northerly annex
- Further seating to southern and eastern annex with function rooms
- Restaurant area including further feature fireplace
- Large kitchen with cold storage and further office / storage rooms
- Male / Female WCs