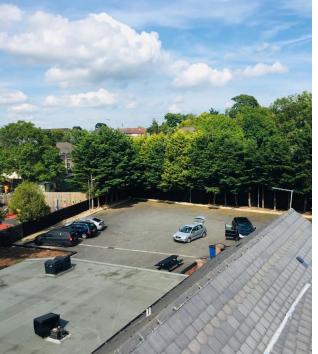

#### Large Carpark

There is a large tarmacked yard/parking to the side and rear with various outbuildings and beer store accessed directly off Rathfriland Road.