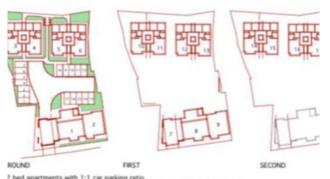

#### Planning

Planning permission was granted back in 2008 for apartments this has now lapsed but can be resubmitted for houses or apartments depending on the need as it is all zoned land.