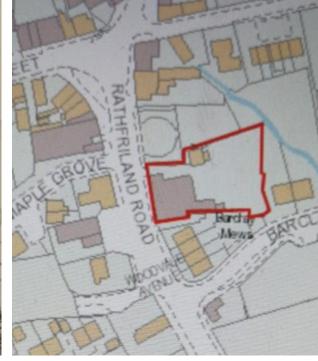

## Key points

- O'Reillys Bar and restaurant in Dromara has attracted people from far and wide over the years and became an Iconic building in the village. It is believed that O'Reillys had been used a coach house when the coaches ran between Carrickfergus and Dublin and had some famous visitors over the years including film star Errol Flynn.
- O'Reillys is located c.6 miles to the southwest of Ballynahinch and c.20 miles from Belfast City Centre.
- The building is not listed
- The building and car park are zoned for housing development which can lend itself to apartments or housing.
- Planning has run out but can be renewed at anytime as its zoned
- The Bar and Restaurant has been rented out for the past number of years for £600 per week + rates
- There are also two apartments upstairs which have been rented out for £500 each per month