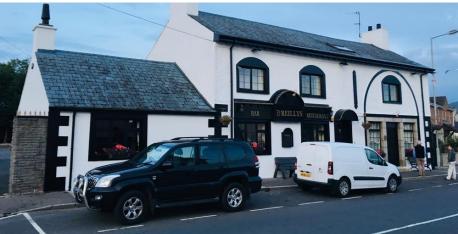

attracted people from far and wide over the years and became an Iconic building in the village. It is believed that O'Reillys had been used a coach house when the coaches ran between Carrickfergus and Dublin and had some famous visitors over the years including film star Errol Flynn.
- O'Reillys is located c.6 miles to the southwest of Ballynahinch and c.20 miles from Belfast City Centre.
- The building is not listed
- The building and car park are zoned for housing development which can lend itself to apartments or housing.
- Planning has run out but can be renewed at anytime as its zoned
- The Bar and Restaurant has been rented out for the past number of years for £600 per week + rates
- There are also two apartments upstairs which have been rented out for £500 each per month













#### Features

- Bar/ Restaurant
- 2 x adjoining bars
- Seating area with feature fireplace to northerly annex
- Further seating to southern and eastern annex with function rooms
- Restaurant area including further feature fireplace
- Large kitchen with cold storage and further office / storage rooms
- Male / Female WCs





Restaurant















### Apartment One

- Kitchen with dining area
- Bathroom
- 3 bedrooms
- Sitting room











# Apartment Two

- Kitchen with dining area
- Bathroom
- 2 bedrooms
- Sitting room











#### Large Carpark

There is a large tarmacked yard/parking to the side and rear with various outbuildings and beer store accessed directly off Rathfriland Road.

















#### Planning

Planning permission was granted back in 2008 for apartments t