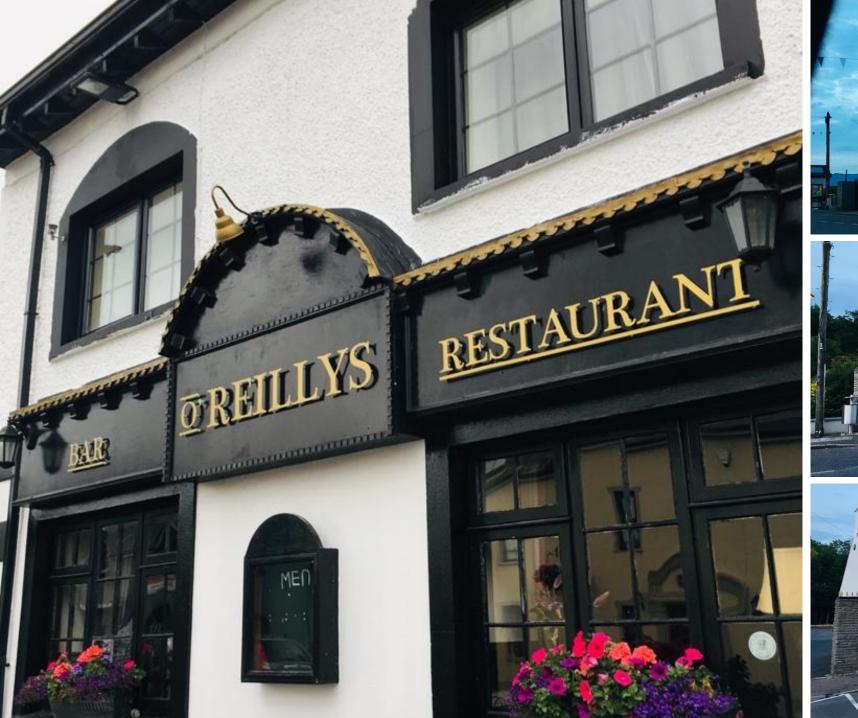

#### Features

- Bar/ Restaurant
- 2 x adjoining bars
- Seating area with feature fireplace to northerly annex
- Further seating to southern and eastern annex with function rooms
- Restaurant area including further feature fireplace
- Large kitchen with cold storage and further office / storage rooms
- Male / Female WCs

Restaurant