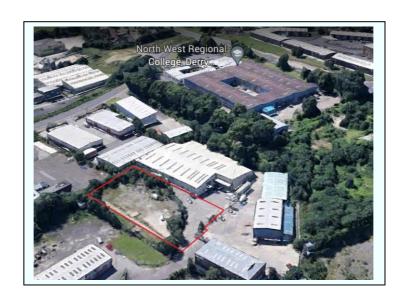

## Our business is helping your business. Commercial Property Agents.

028 3835 0888

For Sale
Commercial Development Site extending to 0.74 Acres
with Retail Planning Permission
Situated between 30 & 32 Springrowth Road, off Ballinaska Road,
Springtown Industrial Estate, Londonderry, BT48 0LY

Title Effective Freehold with the benefit of and subject to

Rights of Ways (to be defined) to facilitate access and vehicle turning in conjunction with 42 Springtown

Industrial Estate.

Price Guide Offers Invited in Excess of £350,000.

Scale: 1:1,250

Order no. ORD104043

Plan No. 02615SE2

419241 24/1/1/1/ Engineering Works 26 COPYRIGHT STATEMENT under the Copyright Designs and Patents Act 1988 this map may only be reproduced, any form or by any means, with the permission of Land & Property Services. Average Dimensions 71m x 41m Area 2982 sqm = 0.74 acres Except as otherwise permitted 418961 242499