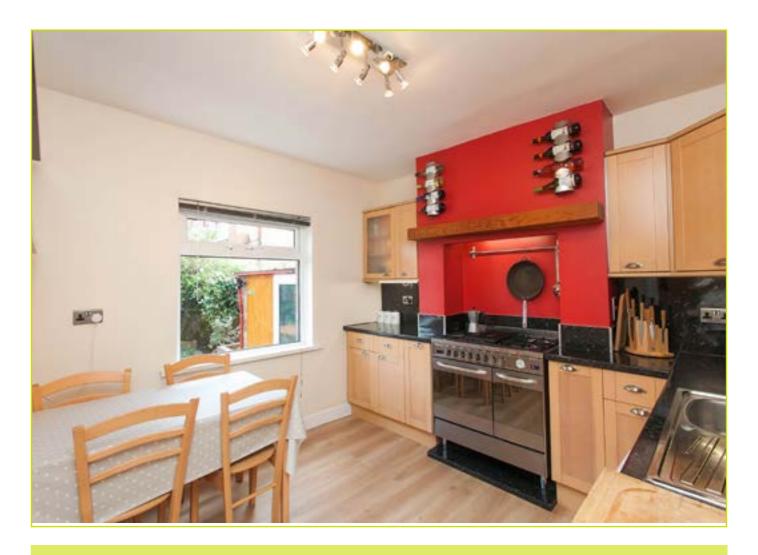

**KITCHEN:** 10′ 9″ x 10′ 6″ (3.28m x 3.2m) Excellent range of high and low level units with chrome handles, feature under lighting, granite effect work surfaces with matching upstand, stainless steel sink unit, space for range oven and hob, plumbed for dishwasher