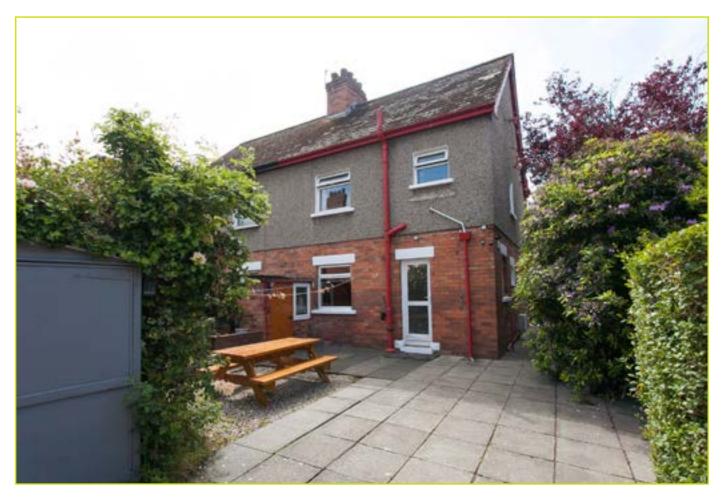

### **SUMMARY**

Well presented semi-detached home occupying a pleasant corner position on St Judes Crescent, off the Ormeau / Ravenhill Roads. The property offers ease of access to the vibrant Ormeau Road with its array of eateries, shops and amenities. Belfast city centre is easily accessible by bus or car.

Externally the property benefits of front and side gardens laid in lawn with a paved rear garden and a sitting area laid in loose stone, off road parking, a detached garage and additional store.

Early viewing is advised to appreciate this fine home.

#### Outside

**DETACHED GARAGE:** 13' 9" x 8' 9" (4.19m x 2.67m)

Front and side gardens laid in lawn. Mature hedges and shrubs. Paved rear garden with additional sitting area laid in loose stone. Driveway parking leading to the detached garage.