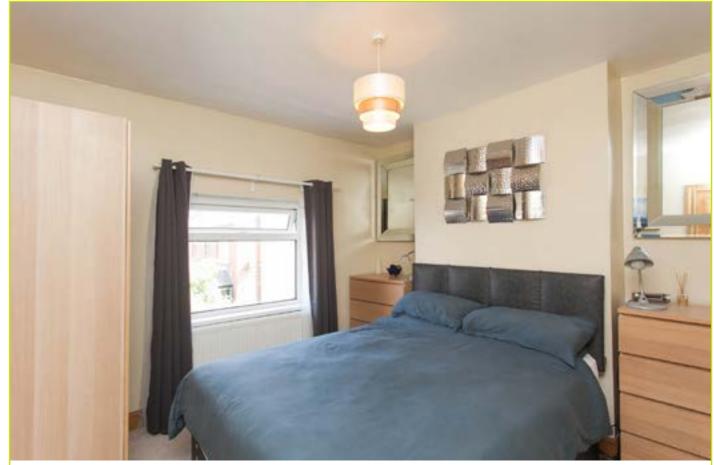

**BATHROOM:** Curved bath, pedestal wash hand basin with chrome taps, low flush w.c, heated chrome towel radiator, spot lighting

BEDROOM (1): 11' 10" x 11' 6" (3.61m x 3.51m)

BEDROOM (2): 11' 6" x 10' 7" (3.51m x 3.23m)