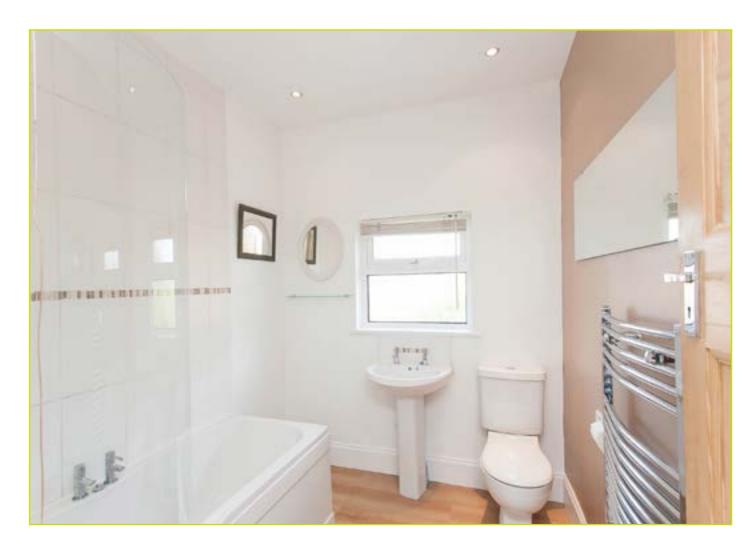

**BATHROOM:** Curved bath, pedestal wash hand basin with chrome taps, low flush w.c, heated chrome towel radiator, spot lighting

BEDROOM (1): 11' 10" x 11' 6" (3.61m x 3.51m)

BEDROOM (2): 11' 6" x 10' 7" (3.51m x 3.23m)