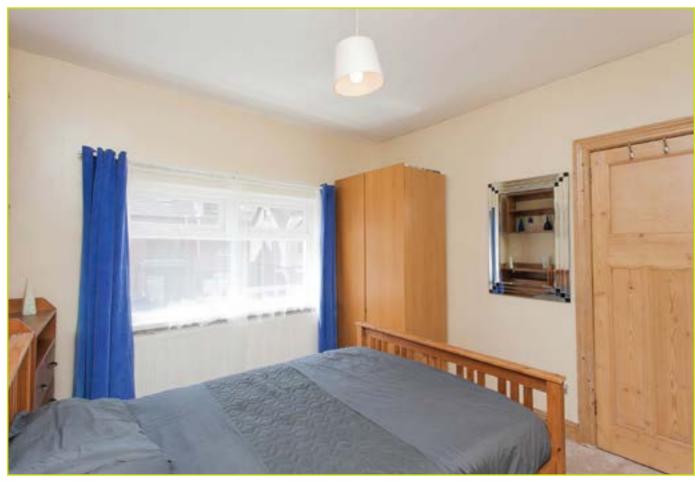

**BATHROOM:** Curved bath, pedestal wash hand basin with chrome taps, low flush w.c, heated chrome towel radiator, spot lighting

BEDROOM (1): 11' 10" x 11' 6" (3.61m x 3.51m)

BEDROOM (2): 11' 6" x 10' 7" (3.51m x 3.23m)