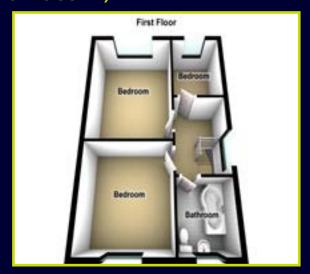

**BATHROOM:** Curved bath, pedestal wash hand basin with chrome taps, low flush w.c, heated chrome towel radiator, spot lighting

BEDROOM (1): 11' 10" x 11' 6" (3.61m x 3.51m)

BEDROOM (2): 11' 6" x 10' 7" (3.51m x 3.23m)

**BEDROOM (3): 7' 9" x 6' 9" (2.36m x 2.06m)** Wood strip flooring

# **FLOOR PLANS (NOT TO SCALE)**

**EPC** 701 C

6 Orpen Shopping Centre Upper Lisburn Road Belfast BT10 0BG

Telephone 028 9030 8855

Email info@douganproperty.com

Web www. douganproperty.com

RESIDENTIAL