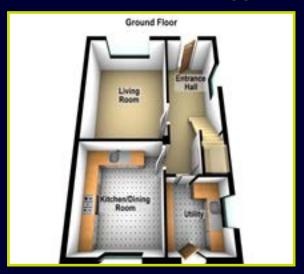

# **FLOOR PLANS (NOT TO SCALE)**

**EPC** 701 C

6 Orpen Shopping Centre Upper Lisburn Road Belfast BT10 0BG

Telephone 028 9030 8855

Email info@douganproperty.com

Web www. douganproperty.com

RESIDENTIAL

### **ACCOMMODATION:**

**Ground Floor** 

**ENTRANCE HALL:** Wooden floor, wood panelling, under stair storage

LIVING ROOM: 13' 2" x 11' 2" (4.01m x 3.4m) Wood strip floor, feature gas fire with sleeper mantle and tiled hearth

**KITCHEN:** 10′ 9″ x 10′ 6″ (3.28m x 3.2m) Excellent range of high and low level units with chrome handles, feature under lighting, granite effect work surfaces with matching upstand, stainless steel sink unit, space for range oven and hob, plumbed for dishwasher

**UTILITY ROOM:** 7' 9" x 7' 3" (2.36m x 2.21m) Range of units, stainless steel sink unit, formica work surfaces, plumbed for washing machine, space for fridge freezer

First Floor:

**LANDING:** Roof space access