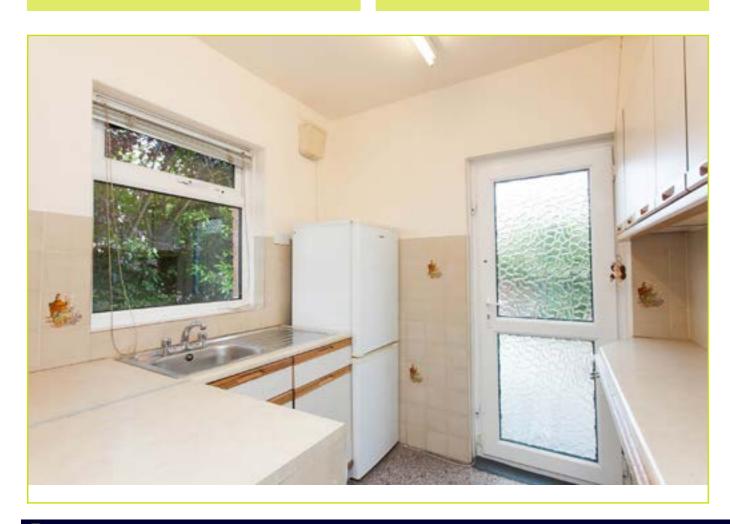

**UTILITY ROOM:** 7' 9" x 7' 3" (2.36m x 2.21m) Range of units, stainless steel sink unit, formica work surfaces, plumbed for washing machine, space for fridge freezer

First Floor:

**LANDING:** Roof space access