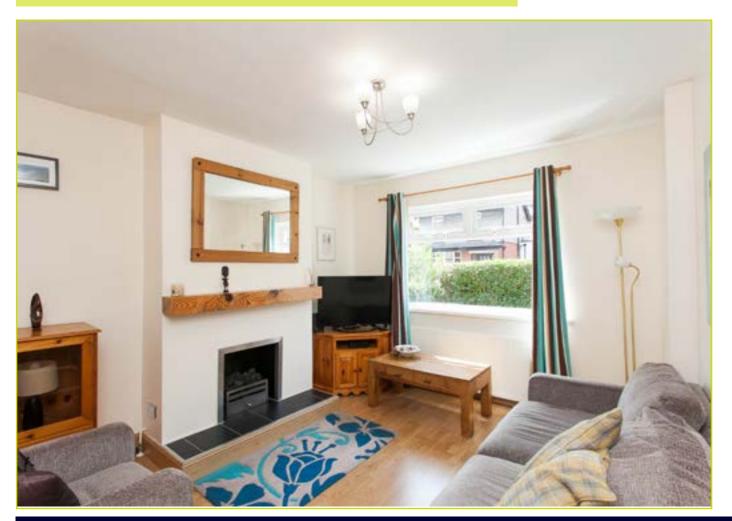

The accommodation briefly comprises of a bright and spacious living room, modern kitchen and utility room on the ground floor. Three generous bedrooms and a well appointed bathroom are to the first floor.

### **ACCOMMODATION:**

**Ground Floor** 

**ENTRANCE HALL:** Wooden floor, wood panelling, under stair storage

LIVING ROOM: 13' 2" x 11' 2" (4.01m x 3.4m) Wood strip floor, feature gas fire with sleeper mantle and tiled hearth