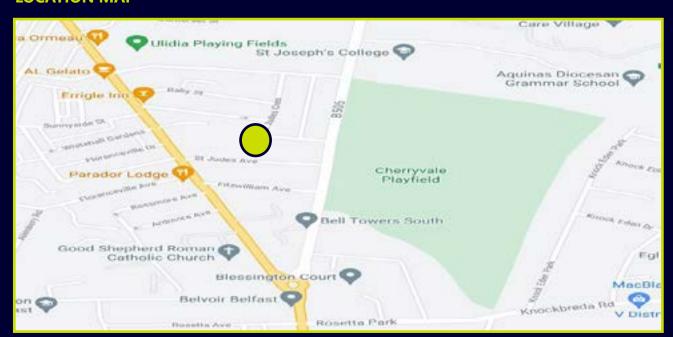

ishwasher

**UTILITY ROOM:** 7' 9" x 7' 3" (2.36m x 2.21m) Range of units, stainless steel sink unit, formica work surfaces, plumbed for washing machine, space for fridge freezer

First Floor:

**LANDING:** Roof space access

**BATHROOM:** Curved bath, pedestal wash hand basin with chrome taps, low flush w.c, heated chrome towel radiator, spot lighting

BEDROOM (1): 11' 10" x 11' 6" (3.61m x 3.51m)

BEDROOM (2): 11' 6" x 10' 7" (3.51m x 3.23m)

**BEDROOM (3): 7' 9" x 6' 9" (2.36m x 2.06m)** Wood strip flooring

#### Outside

**DETACHED GARAGE:** 13' 9" x 8' 9" (4.19m x 2.67m)

Front and side gardens laid in lawn. Mature hedges and shrubs. Paved rear garden with additional sitting area laid in loose stone. Driveway parking leading to the detached garage.















## **LOCATION MAP**



# **FLOOR PLANS (NOT TO SCALE)**







**EPC** 701 C



6 Orpen Shopping Centre Upper Lisburn Road Belfast BT10 0BG

Telephone 028 9030 8855

Email info@douganproperty.com

Web www. douganproperty.com



RESIDENTIAL