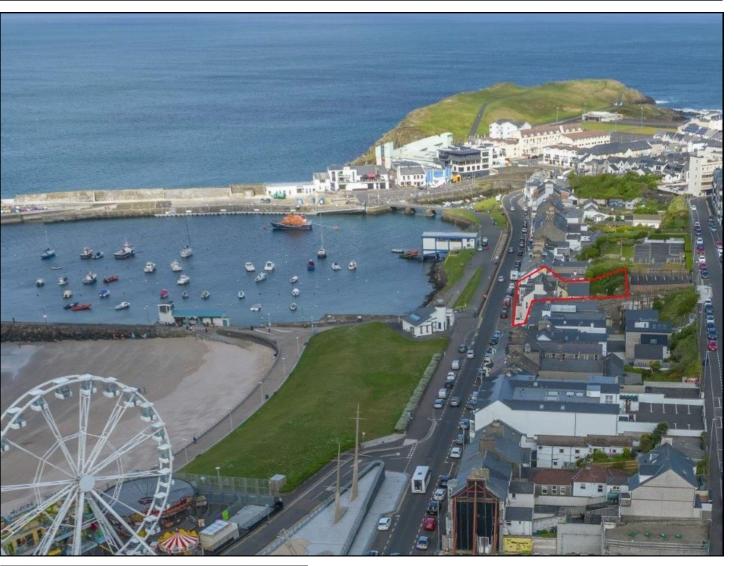

## PORTRUSH

Site at 27-28 Kerr Street BT56 8BP Offers Over £1,495,000

028 7083 2000 www.armstronggordon.com Superb building site with full planning for 6 extraordinarily large sea and harbour view apartments. Each apartment will have its own parking and store unless the site buyer wishes to change the block design subject to necessary consents.

## **SPECIAL FEATURES:**

- \*\* Site Has Full Planning Permission In Place For 6 Apartments
- \*\* Stunning Sea, Harbour and Donegal Headlands Views From Site
- \*\* Very Central Much Sought After Position
- \*\* Private Car Parking & Storage Included In Scheme Designs
- \*\* Lift Access To All Floors
- \*\* Accommodation Designed Is Extremely Generous With Mix Of 3 & 4 Bed Designs
- \*\* First Floor Communal Garden Included In Design