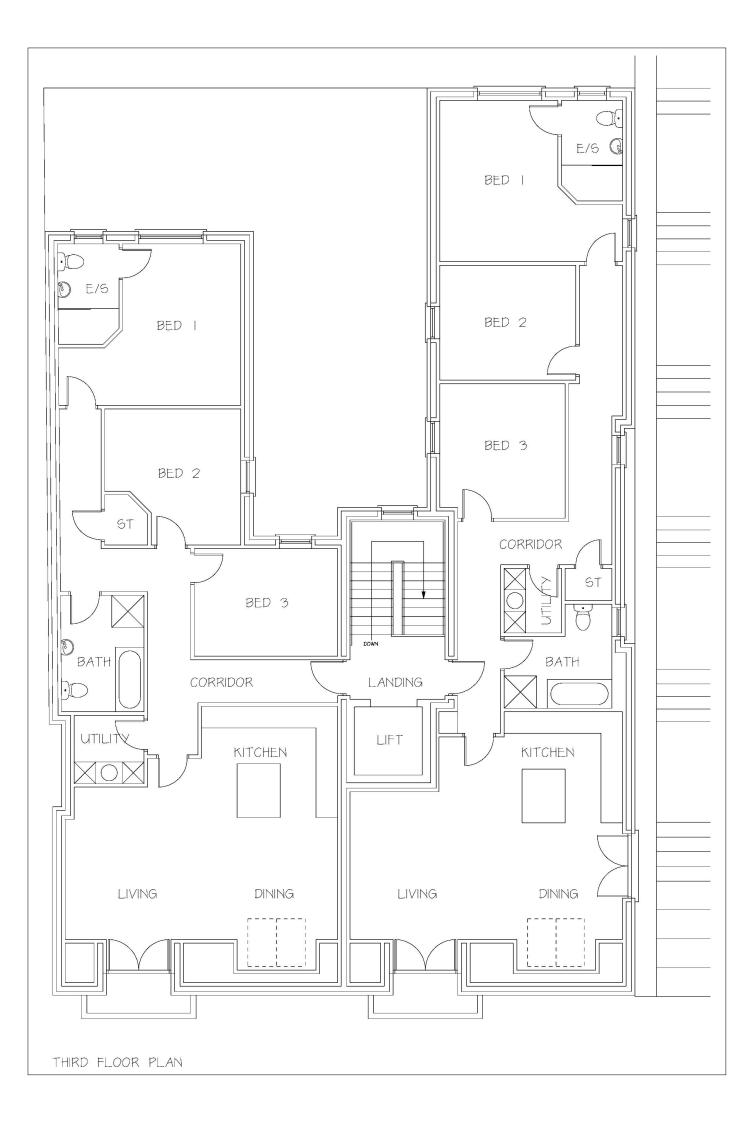

## PORTRUSH

Site at 27-28 Kerr Street BT56 8BP Offers Over £1,495,000

028 7083 2000 www.armstronggordon.com Superb building site with full planning for 6 extraordinarily large sea and harbour view apartments. Each apartment will have its own parking and store unless the site buyer wishes to change the block design subject to necessary consents.

## **SPECIAL FEATURES:**

- \*\* Site Has Full Planning Permission In Place For 6 Apartments
- \*\* Stunning Sea, Harbour and Donegal Headlands Views From Site
- \*\* Very Central Much Sought After Position
- \*\* Private Car Parking & Storage Included In Scheme Designs
- \*\* Lift Access To All Floors
- \*\* Accommodation Designed Is Extremely Generous With Mix Of 3 & 4 Bed Designs
- \*\* First Floor Communal Garden Included In Design