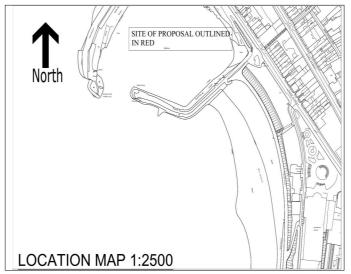

Approaching Portrush on the Coleraine Road, head straight into Portrush Town Centre. As you pass Barry's Amusements on Kerr Street, the site at 27-28 will be situated on your right hand side before the harbour.