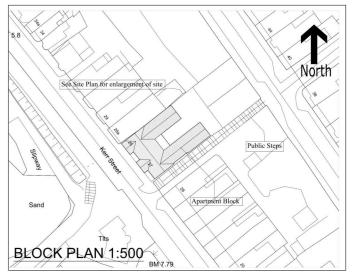

## PORTRUSH

Site at 27-28 Kerr Street BT56 8BP Offers Over £1,495,000

028 7083 2000 www.armstronggordon.com Superb building site with full planning for 6 extraordinarily large sea and harbour view apartments. Each apartment will have its own parking and store unless the site buyer wishes to change the block design subject to necessary consents.

Approaching Portrush on the Coleraine Road, head straight into Portrush Town Centre. As you pass Barry's Amusements on Kerr Street, the site at 27-28 will be situated on your right hand side before the harbour.