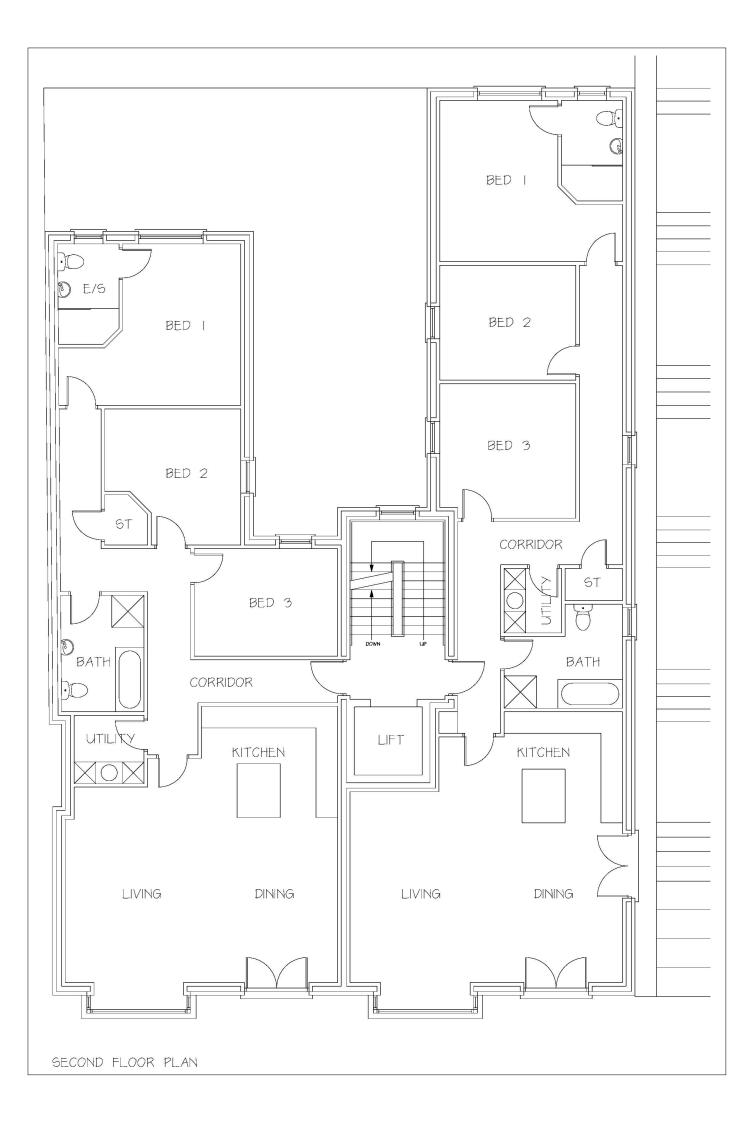

## **SPECIAL FEATURES:**

- \*\* Site Has Full Planning Permission In Place For 6 Apartments
- \*\* Stunning Sea, Harbour and Donegal Headlands Views From Site
- \*\* Very Central Much Sought After Position
- \*\* Private Car Parking & Storage Included In Scheme Designs
- \*\* Lift Access To All Floors
- \*\* Accommodation Designed Is Extremely Generous With Mix Of 3 & 4 Bed Designs
- \*\* First Floor Communal Garden Included In Design