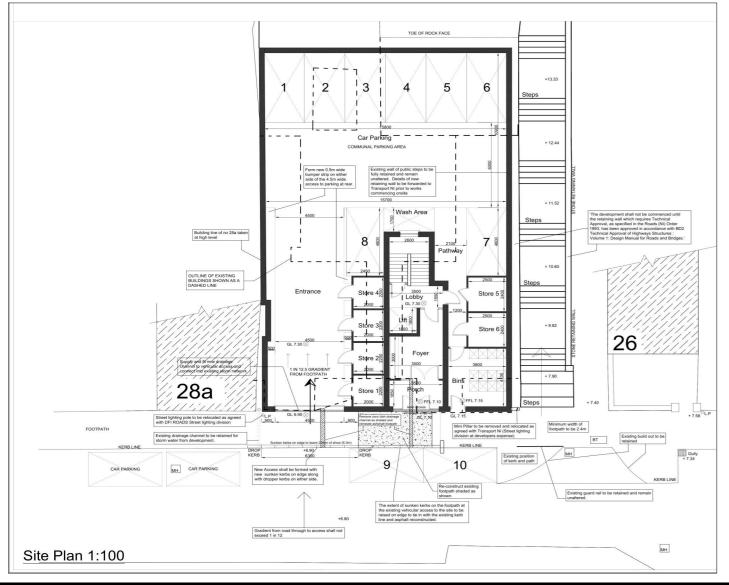

## PORTRUSH

Site at 27-28 Kerr Street BT56 8BP Offers Over £1,495,000

028 7083 2000 www.armstronggordon.com Superb building site with full planning for 6 extraordinarily large sea and harbour view apartments. Each apartment will have its own parking and store unless the site buyer wishes to change the block design subject to necessary consents.

## **SPECIAL FEATURES:**

- \*\* Site Has Full Planning Permission In Place For 6 Apartments
- \*\* Stunning Sea, Harbour and Donegal Headlands Views From Site
- \*\* Very Central Much Sought After Position
- \*\* Private Car Parking & Storage Included In Scheme Designs
- \*\* Lift Access To All Floors
- \*\* Accommodation Designed Is Extremely Generous With Mix Of 3 & 4 Bed Designs
- \*\* First Floor Communal Garden Included In Design