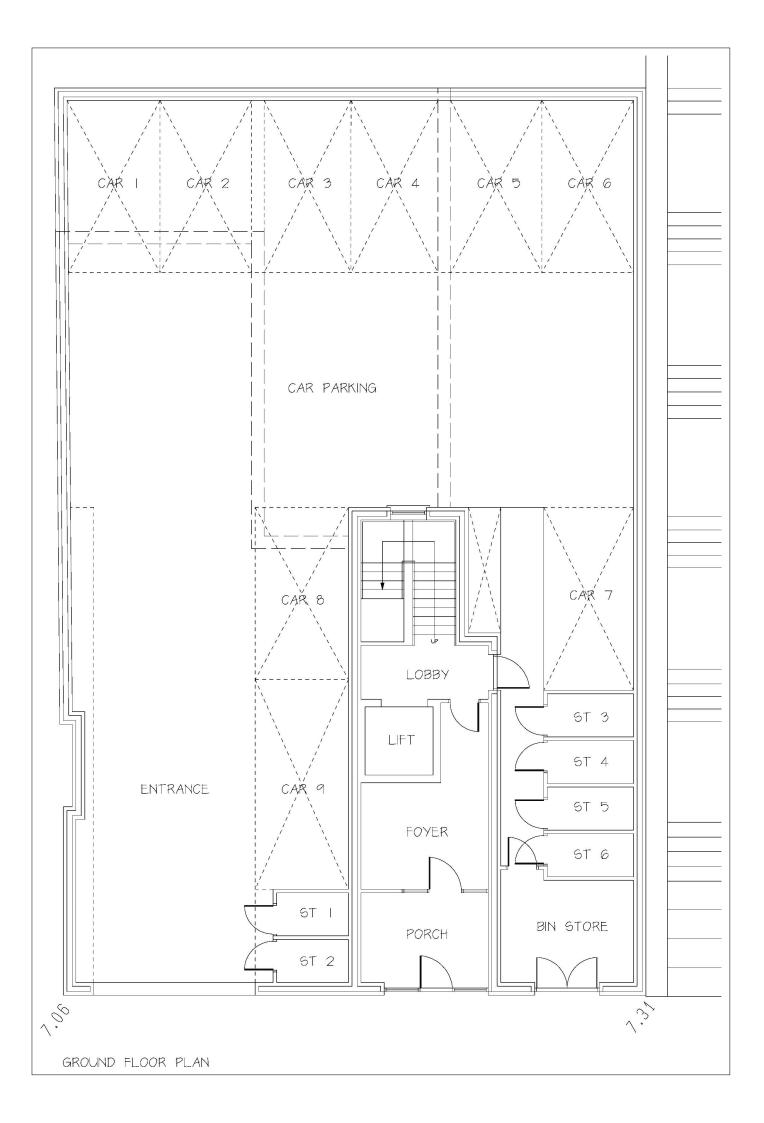

## **SPECIAL FEATURES:**

- \*\* Site Has Full Planning Permission In Place For 6 Apartments
- \*\* Stunning Sea, Harbour and Donegal Headlands Views From Site
- \*\* Very Central Much Sought After Position
- \*\* Private Car Parking & Storage Included In Scheme Designs
- \*\* Lift Access To All Floors
- \*\* Accommodation Designed Is Extremely Generous With Mix Of 3 & 4 Bed Designs
- \*\* First Floor Communal Garden Included In Design