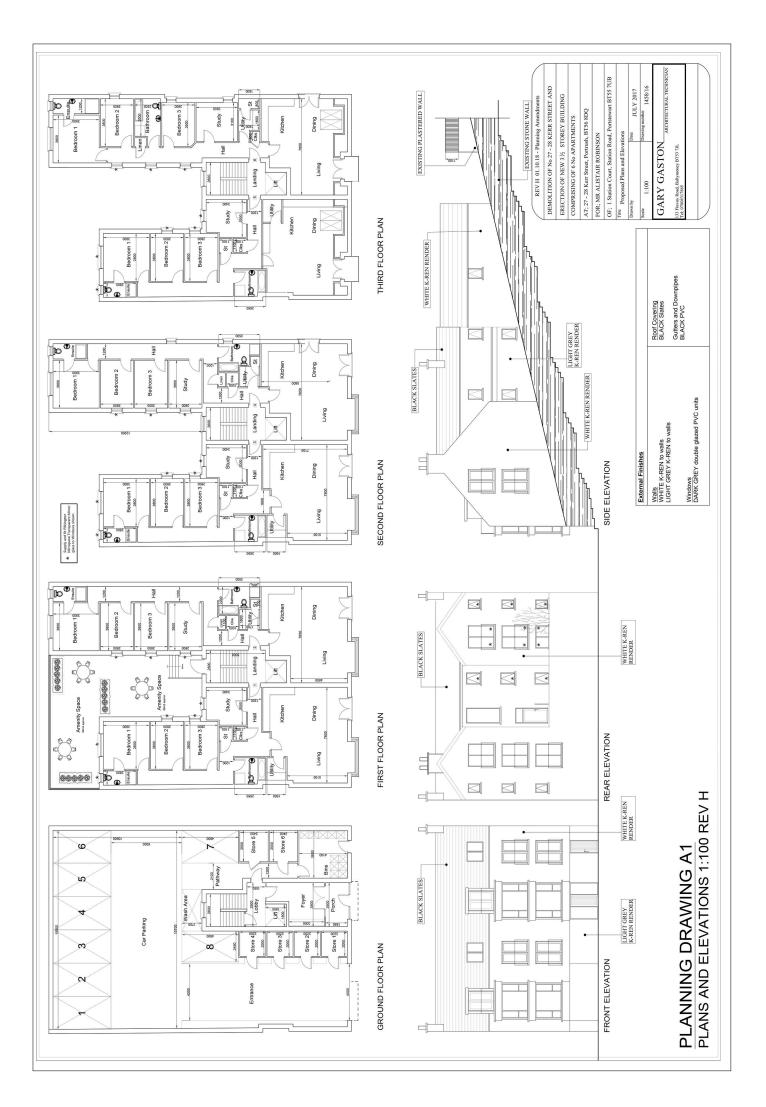

## PORTRUSH

Site at 27-28 Kerr Street BT56 8BP Offers Over £1,495,000

028 7083 2000 www.armstronggordon.com Superb building site with full planning for 6 extraordinarily large sea and harbour view apartments. Each apartment will have its own parking and store unless the site buyer wishes to change the block design subject to necessary consents.

## **SPECIAL FEATURES:**

- \*\* Site Has Full Planning Permission In Place For 6 Apartments
- \*\* Stunning Sea, Harbour and Donegal Headlands Views From Site
- \*\* Very Central Much Sought After Position
- \*\* Private Car Parking & Storage Included In Scheme Designs
- \*\* Lift Access To All Floors
- \*\* Accommodation Designed Is Extremely Generous With Mix Of 3 & 4 Bed Designs
- \*\* First Floor Communal Garden Included In Design