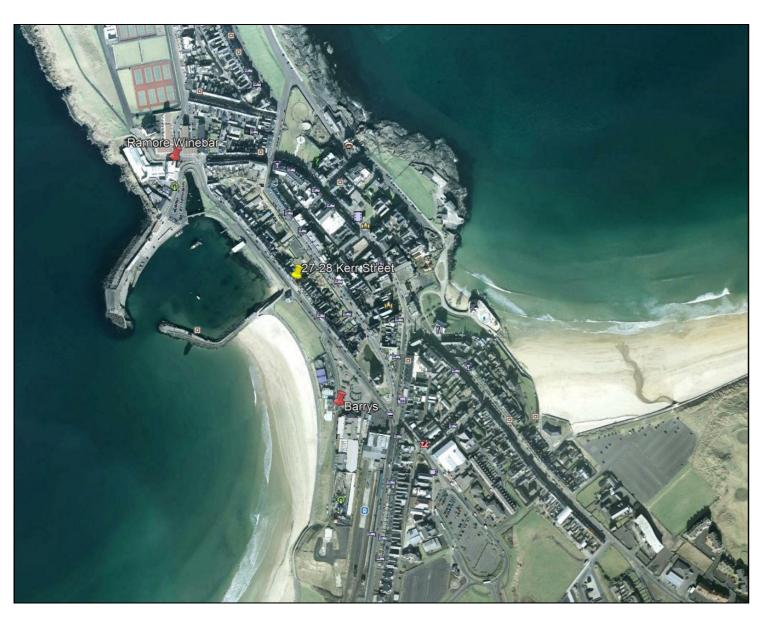

## PORTRUSH

Site at 27-28 Kerr Street BT56 8BP Offers Over £1,495,000

028 7083 2000 www.armstronggordon.com Superb building site with full planning for 6 extraordinarily large sea and harbour view apartments. Each apartment will have its own parking and store unless the site buyer wishes to change the block design subject to necessary consents.

Approaching Portrush on the Coleraine Road, head straight into Portrush Town Centre. As you pass Barry's Amusements on Kerr Street, the site at 27-28 will be situated on your right hand side before the harbour.