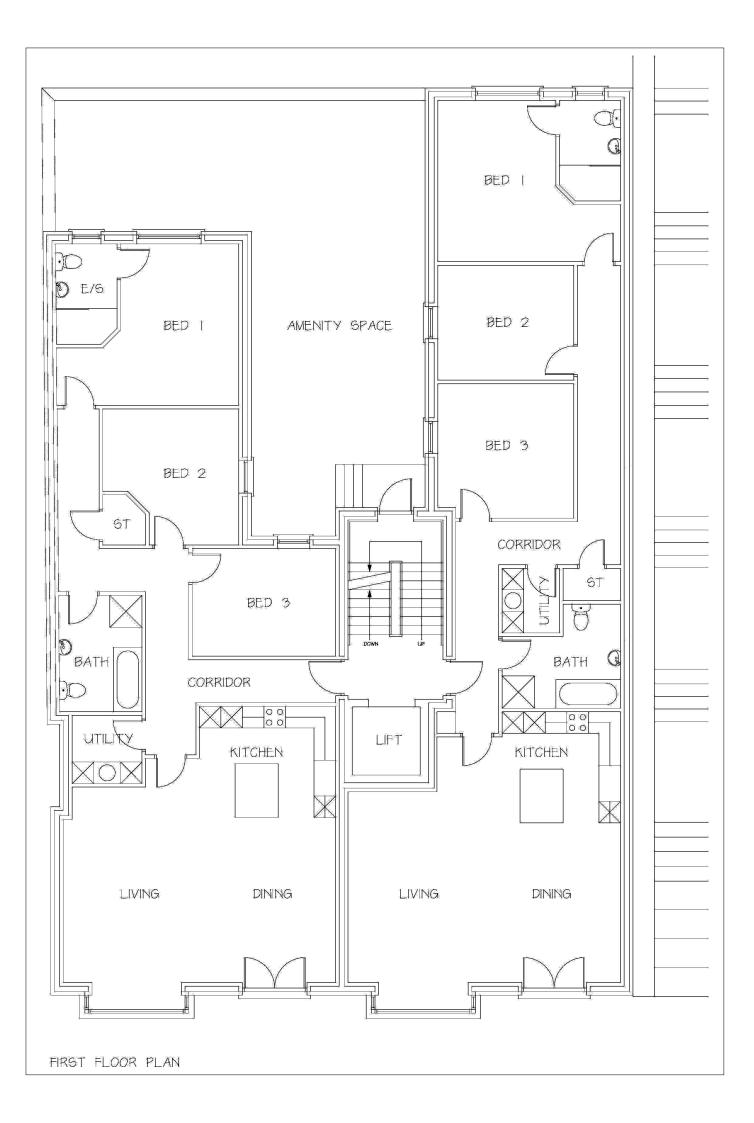

## **SPECIAL FEATURES:**

- \*\* Site Has Full Planning Permission In Place For 6 Apartments
- \*\* Stunning Sea, Harbour and Donegal Headlands Views From Site
- \*\* Very Central Much Sought After Position
- \*\* Private Car Parking & Storage Included In Scheme Designs
- \*\* Lift Access To All Floors
- \*\* Accommodation Designed Is Extremely Generous With Mix Of 3 & 4 Bed Designs
- \*\* First Floor Communal Garden Included In Design