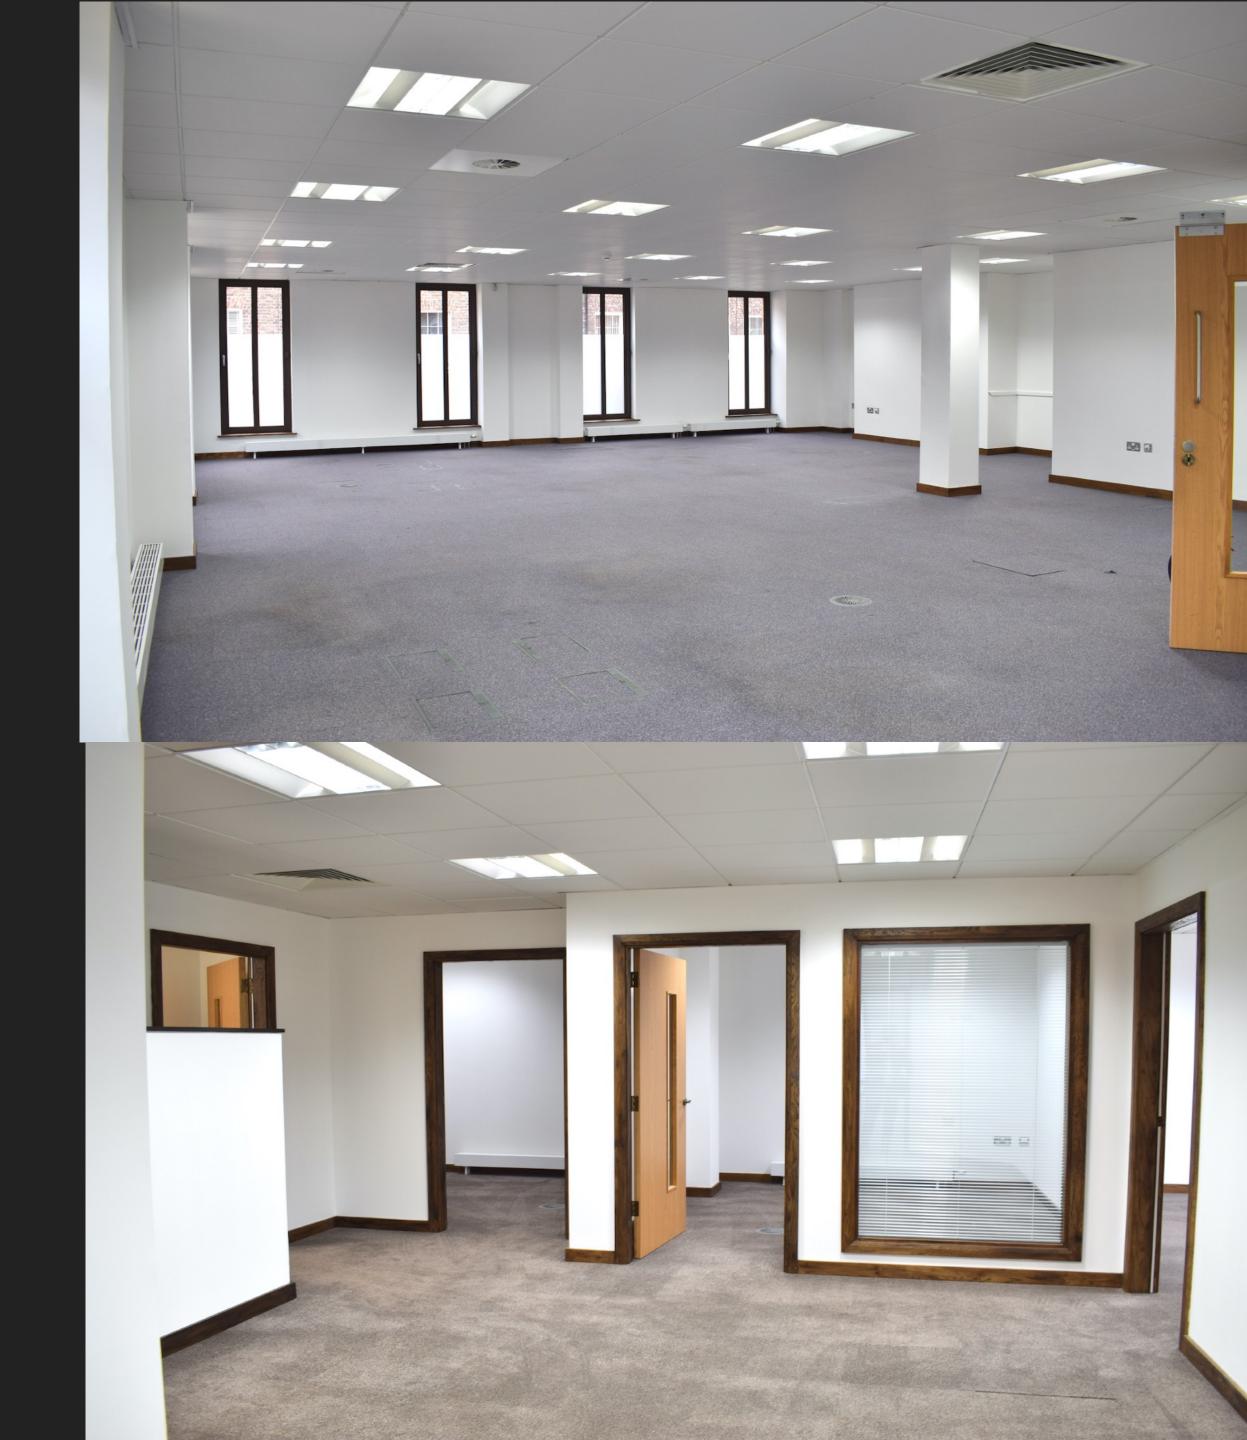

#### **DESCRIPTION**

THE GROUND FLOOR SUITE FORMS PART OF THIS AWARD WINNING BUILDING WHICH INCORPORATES A UNIQUE BARREL VAULTED COPPER ROOF.

THE ACCOMMODATION IS ACCESSED VIA A SPACIOUS FOYER AND OFFERS BRIGHT, SUPERBLY FITTED ACCOMMODATION AND WITH THE BENEFIT OF EXISTING BOARD ROOM, MEETING ROOMS AND KITCHEN.

#### **INTERNALLY FINISHES INCLUDE**

- RAISED ACCESS FLOORS WITH POWER DISTRIBUTION
- **CARPET FINISH**
- PLASTER AND PAINTED WALLS
- SUSPENDED CEILINGS
- RECESSED LIGHTING
- ► GAS CENTRAL HEATING SYSTEM
- AIR CONDITIONING
- W.C'S WITH SHOWER FACILITY
- CCTV ACCESS CONTROLS