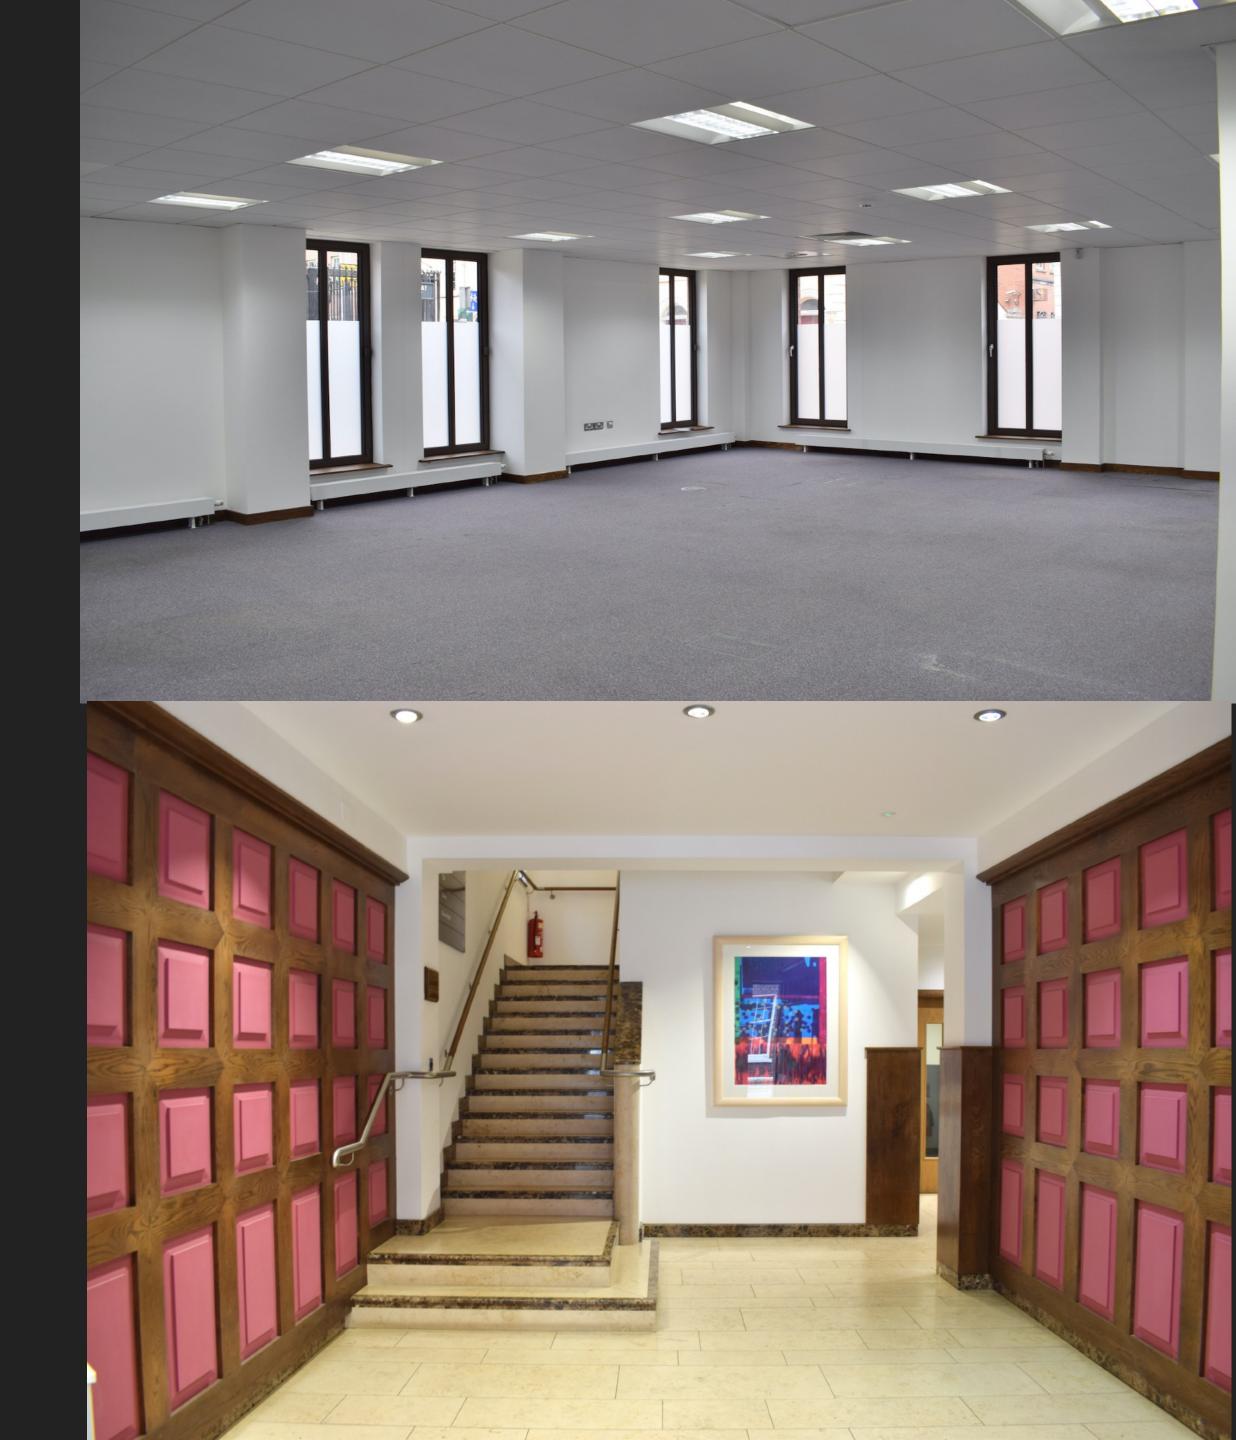

#### **DESCRIPTION**

THE GROUND FLOOR SUITE FORMS PART OF THIS AWARD WINNING BUILDING WHICH INCORPORATES A UNIQUE BARREL VAULTED COPPER ROOF.

THE ACCOMMODATION IS ACCESSED VIA A SPACIOUS FOYER AND OFFERS BRIGHT, SUPERBLY FITTED ACCOMMODATION AND WITH THE BENEFIT OF EXISTING BOARD ROOM, MEETING ROOMS AND KITCHEN.

#### **INTERNALLY FINISHES INCLUDE**

- RAISED ACCESS FLOORS WITH POWER DISTRIBUTION
- **CARPET FINISH**
- PLASTER AND PAINTED WALLS
- SUSPENDED CEILINGS
- RECESSED LIGHTING
- ► GAS CENTRAL HEATING SYSTEM
- AIR CONDITIONING
- W.C'S WITH SHOWER FACILITY
- CCTV ACCESS CONTROLS