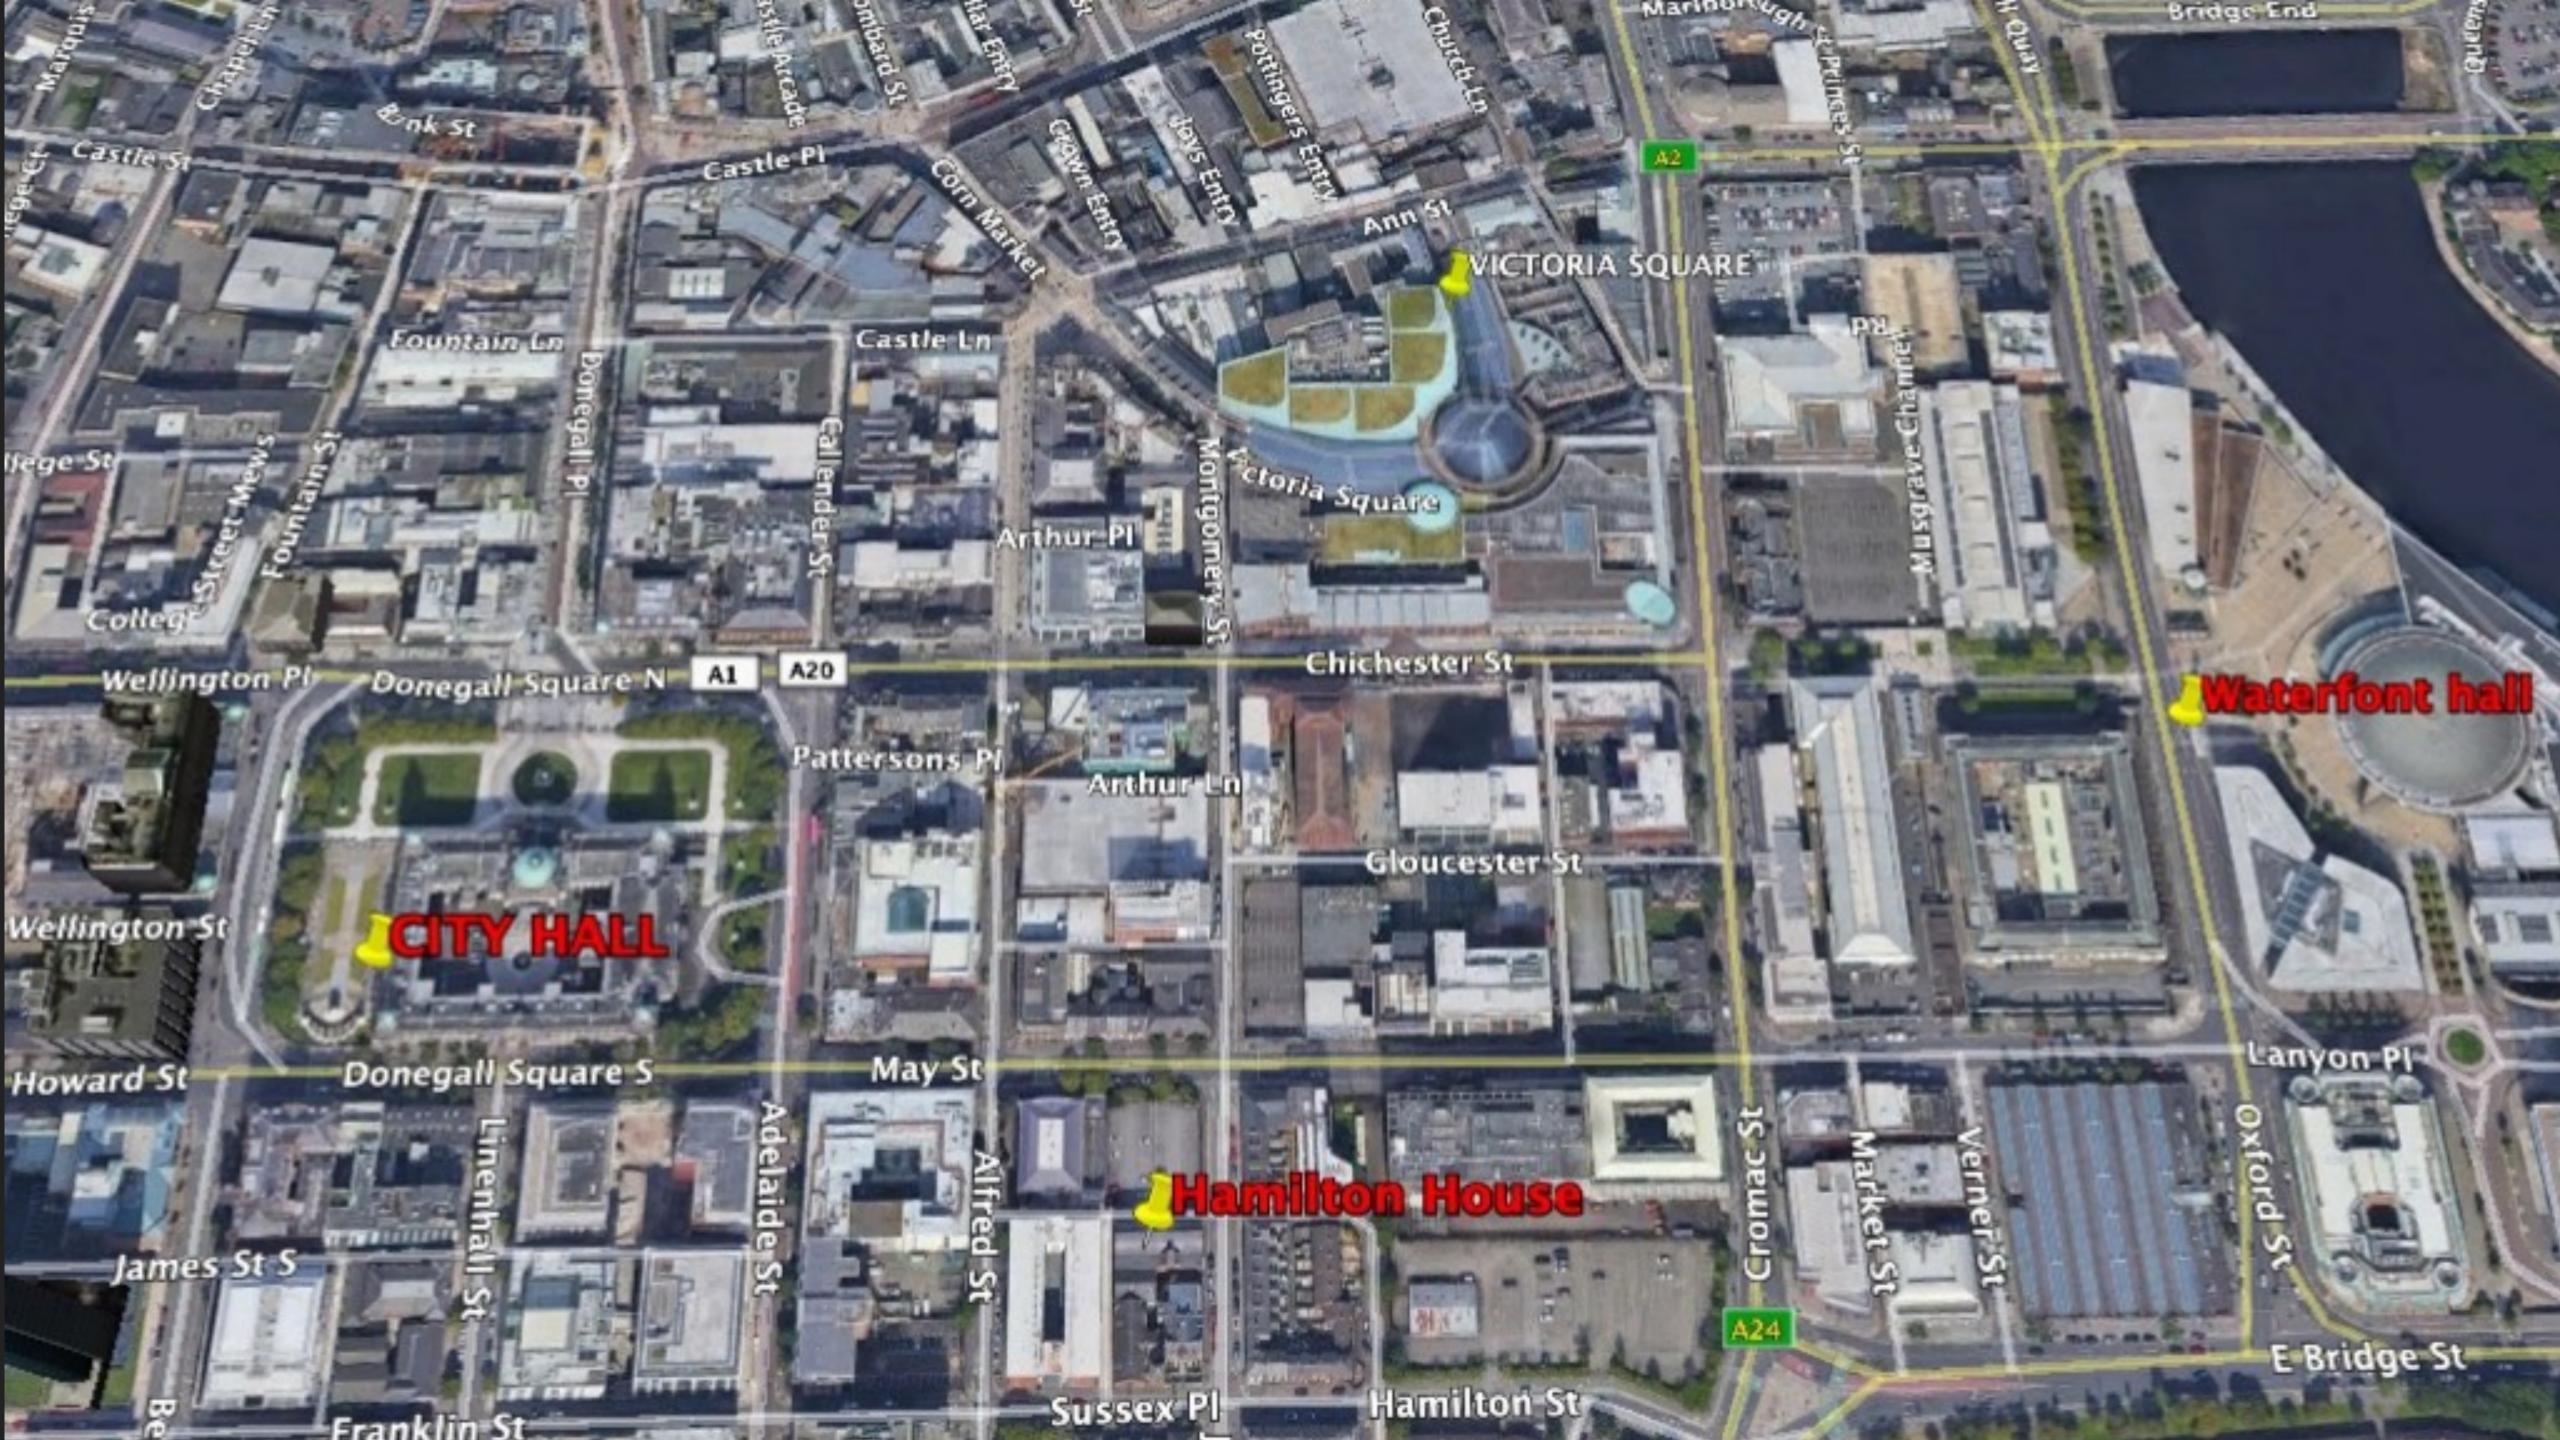

## **LOCATION**

THE SUBJECT PROPERTY IS LOCATED APPROXIMATELY 150M FROM BELFAST CITY HALL WITHIN THE CENTRAL BUSINESS DISTRICT.

OTHER OCCUPIERS IN THE BUILDING INCLUDE HAMILTON ARCHITECTS, TURLEY PLANNING AND CBI.

THE BUILDING IS ALSO WITHIN A SHORT WALK FROM THE CITY'S MAIN RETAIL PITCH, LAW COURTS AND A NUMBER OF RESTAURANTS, BARS AND COFFE SHOPS.

MAJOR TRANSPORT HUBS ARE ALSO WITHIN CLOSE PROXIMITY TO INCLUDE LANYON TRAIN STATION AND THE EUROPA BUS AND TRAIN STATION. CAR PARKING FOR STAFF AND CLIENTS IS PROVIDED AT A NUMBER OF LOCATIONS WITHIN THE VICINITY.