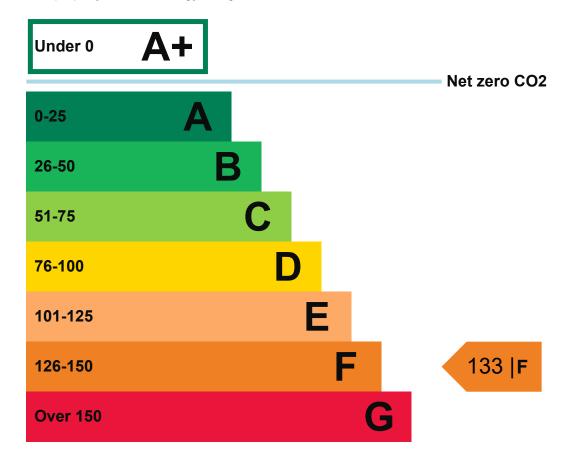

#### **Energy efficiency rating for this property**

This property's current energy rating is F.

Properties are given a rating from A+ (most efficient) to G (least efficient).

Properties are also given a score. The larger the number, the more carbon dioxide (CO2) your property is likely to emit.

#### How this property compares to others

Properties similar to this one could have ratings:

# Building emission rate (kgCO2/m2 per year)

202.19