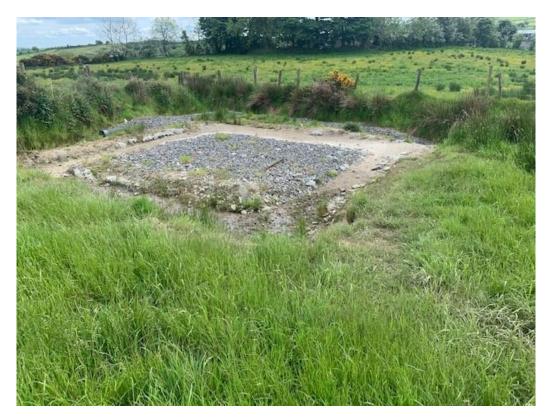

## **PLANNING**

Full planning consent for a storey and a half dwelling was granted in May 2015 under Planning Reference P/2014/1017/F. Copies of planning papers available upon request.

Foundations for the garage have been poured and inspected by building control under reference FP/2020/0772/MAST