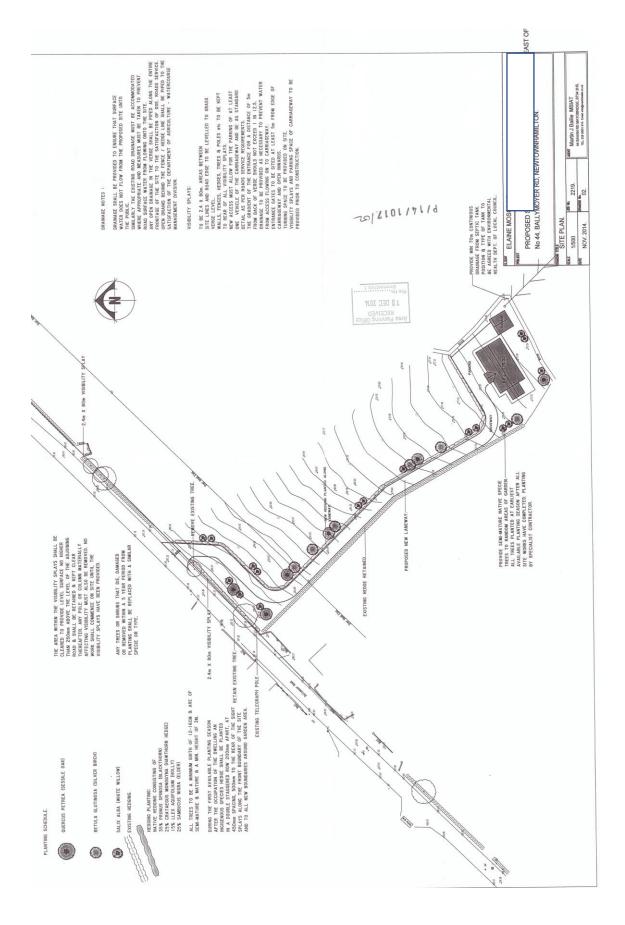

## **LOCATION**

From Whitecross, travel approx. 2.5miles from towards Newtownhamilton and the subject site is located on the left handside.

## **PLANNING**

Full planning consent for a storey and a half dwelling was granted in May 2015 under Planning Reference P/2014/1017/F. Copies of planning papers available upon request.

Foundations for the garage have been poured and inspected by building control under reference FP/2020/0772/MAST

### AREA

The site extends to approximately 0.4 acres.

### BOUNDARY FENCE

The successful purchaser will be responsible for fencing off (stock proof fence) the site from the adjacent lands retained by the Vendor.