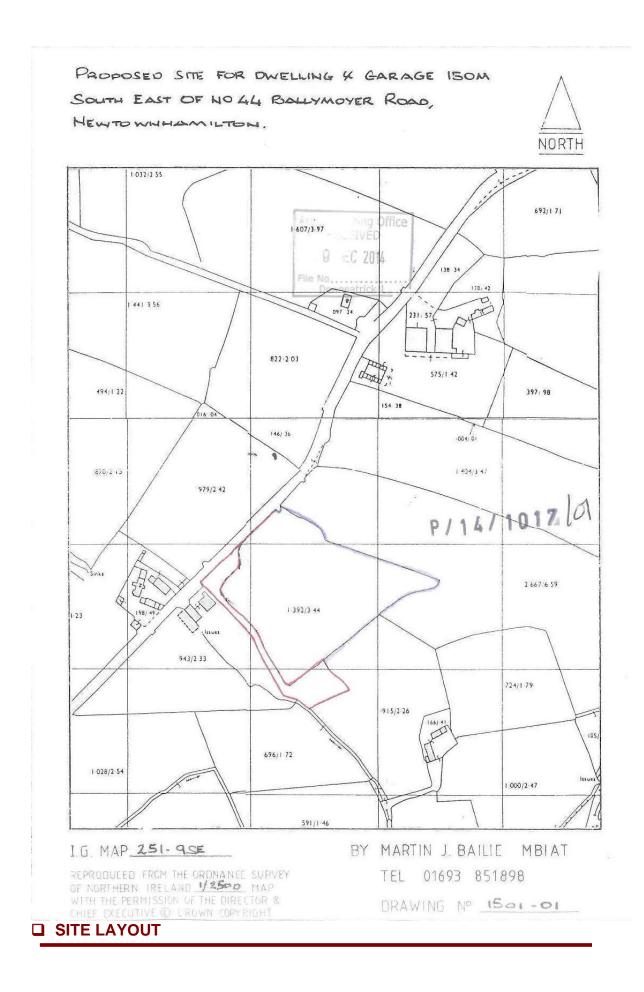

lanning advice.



### AREA

The site extends to approximately 0.4 acres.

### BOUNDARY FENCE

The successful purchaser will be responsible for fencing off (stock proof fence) the site from the adjacent lands retained by the Vendor.

#### □ VENDOR'S SOLICITOR

Ciaran Rafferty, Rafferty & Co. Solicitors, 83 Hill Street Newry

#### **VIEWING**

By inspection on site.



## OFFERS

We reserve the right on behalf of the vendor to conclude the bidding (if necessary) by holding a meeting of all the bidders on a specified date and time in our office.

In the event that a meeting is to be arranged only those interested parties with a valid offer on the property by the closing date can be assured of being notified of the specific time and date.

#### GUIDE PRICE

Offers over £65,000

# □ SITE MAP





**ELEVATIONS** 



**FLOOR PLAN**