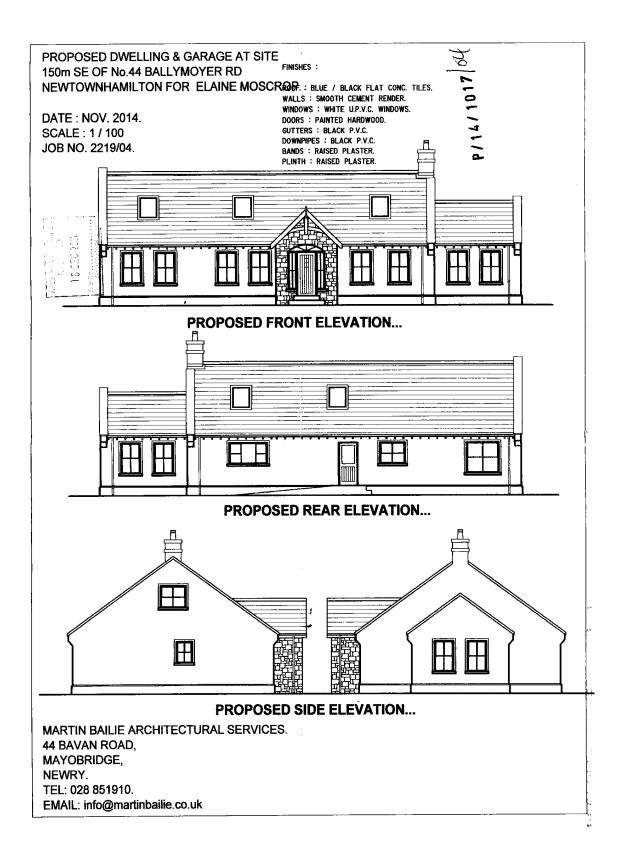

## **PLANNING**

Full planning consent for a storey and a half dwelling was granted in May 2015 under Planning Reference P/2014/1017/F. Copies of planning papers available upon request.

Foundations for the garage have been poured and inspected by building control under reference FP/2020/0772/MAST