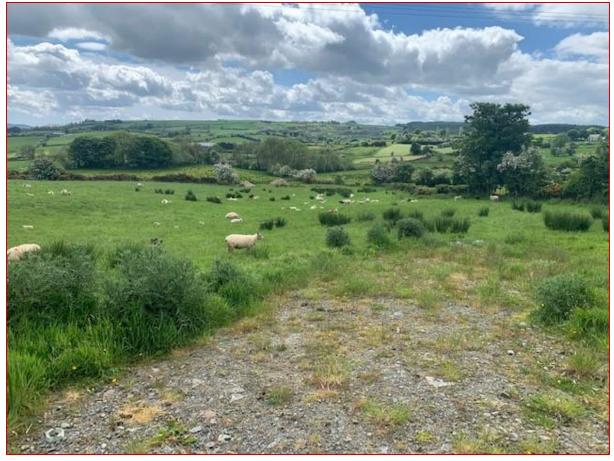

FOR SALE

G/21/049

BALLYMOYER ROAD WHITECROSS NEWRY

APPROVED BUILDING SITE EXTENDING TO APPROXIMATELY 0.4 ACRES FOR SALE

This site is situated approximately 2.5 miles from Whitecross, offering excellent views of the South Armagh countryside. Full Planning Consent was granted in May 2015 for a storey and a half dwelling and detached garage.

## **LOCATION**

From Whitecross, travel approx. 2.5miles from towards Newtownhamilton and the subject site is located on the left handside.