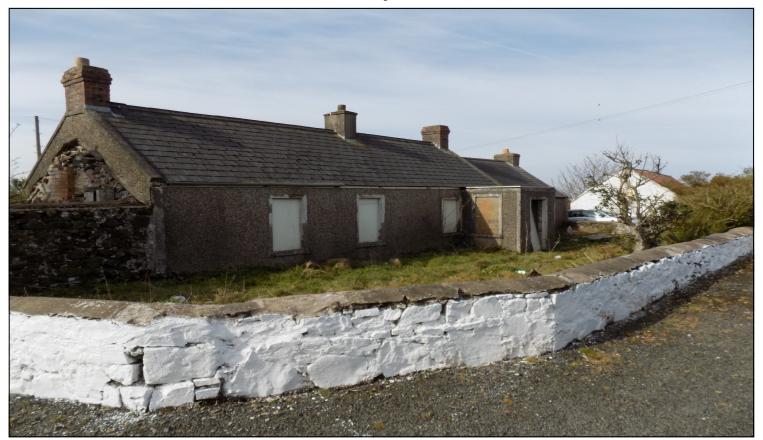

## Offers Over - £90,000

- Potential Residential Development Lands for 3 no Properties (Subject to Planning)
- Prominent location along the Causeway Road in Bushmills which is in the heart of the much sought after Causeway Coast.
- The current site comprises of 2 derelict bungalows, outbuildings and wall steads.
- This is a unique opportunity on the North Antrim Coast not to be missed.
- The purchaser will need to seek guidance on planning and statutory approvals.