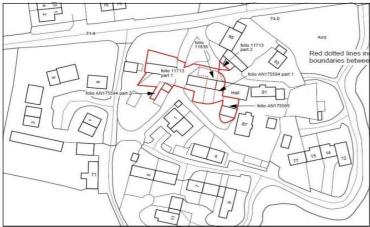

## Lands

Site:

c. 0.26 acres

c. 0.11 hectares

## Sales Details

Price:

Offers Over £90,000

VAT:

All outgoings and rentals are quoted exclusive of but may be liable to VAT

Viewing:

Strictly by appointment through agent

ALL MAPS & PLANS ARE FOR IDENTIFICATION PURPOSES ONLY

## Lands at Causeway Road, Bushmills

## Offers Over - £90,000

- Potential Residential Development Lands for 3 no Properties (Subject to Planning)
- Prominent location along the Causeway Road in Bushmills which is in the heart of the much sought after Causeway Coast.
- The current site comprises of 2 derelict bungalows, outbuildings and wall steads.
- This is a unique opportunity on the North Antrim Coast not to be missed.
- The purchaser will need to seek guidance on planning and statutory approvals.