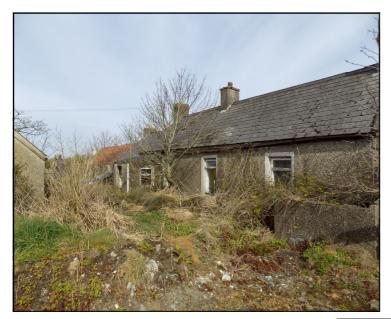

## Offers Over - £90,000

- Potential Residential Development Lands for 3 no Properties (Subject to Planning)
- Prominent location along the Causeway Road in Bushmills which is in the heart of the much sought after Causeway Coast.
- The current site comprises of 2 derelict bungalows, outbuildings and wall steads.
- This is a unique opportunity on the North Antrim Coast not to be missed.
- The purchaser will need to seek guidance on planning and statutory approvals.