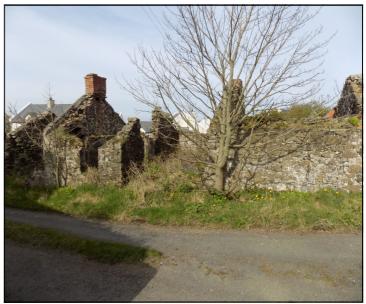

## Offers Over - £90,000

- Potential Residential Development Lands for 3 no Properties (Subject to Planning)
- Prominent location along the Causeway Road in Bushmills which is in the heart of the much sought after Causeway Coast.
- The current site comprises of 2 derelict bungalows, outbuildings and wall steads.
- This is a unique opportunity on the North Antrim Coast not to be missed.
- The purchaser will need to seek guidance on planning and statutory approvals.