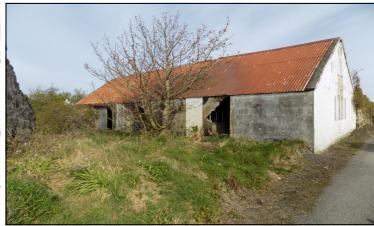

## Offers Over - £90,000

- Potential Residential Development Lands for 3 no Properties (Subject to Planning)
- Prominent location along the Causeway Road in Bushmills which is in the heart of the much sought after Causeway Coast.
- The current site comprises of 2 derelict bungalows, outbuildings and wall steads.
- This is a unique opportunity on the North Antrim Coast not to be missed.
- The purchaser will need to seek guidance on planning and statutory approvals.