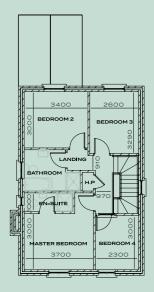

## The Barra 4 BEDROOM DETACHED 1360 Sq.ft (Incl. Sunroom)

GROUND FLOOR

KITCHEN

-1-

LIVING ROOM

DINETTE

FAMILY ROOM

€