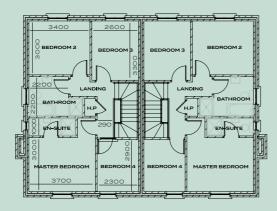

## The Barra 4 BEDROOM DETACHED 1360 Sq.ft (Incl. Sunroom)

GROUND FLOOR

KITCHEN

-1-

LIVING ROOM

DINETTE

FAMILY ROOM

€