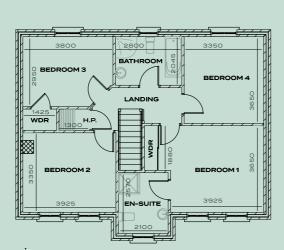

## The Barra 4 BEDROOM DETACHED 1360 Sq.ft (Incl. Sunroom)

GROUND FLOOR

KITCHEN

-1-

LIVING ROOM

DINETTE

FAMILY ROOM

€