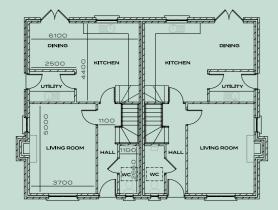

## The Barra 4 BEDROOM DETACHED 1360 Sq.ft (Incl. Sunroom)

GROUND FLOOR

KITCHEN

-1-

LIVING ROOM

DINETTE

FAMILY ROOM

€