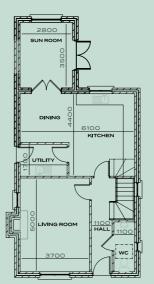

## The Barra 4 BEDROOM DETACHED 1360 Sq.ft (Incl. Sunroom)

GROUND FLOOR

KITCHEN

-1-

LIVING ROOM

DINETTE

FAMILY ROOM

€