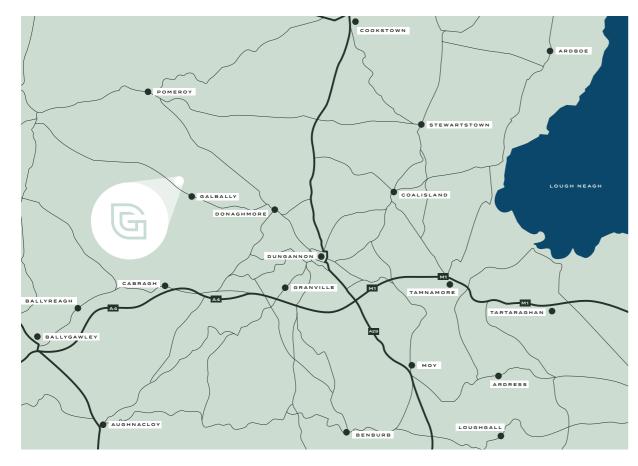

#### Location

Glenburn View is ideally situated within the quiet village of Galbally being only a short walk from the shops, schools, football club, community centre and businesses and a short drive to Dungannon, Cookstown and Omagh. The border at Aughnacloy is only 20 minutes away.

It is also centrally located within the province with easy access to the M1 motorway and express hourly bus services to Belfast from Dungannon