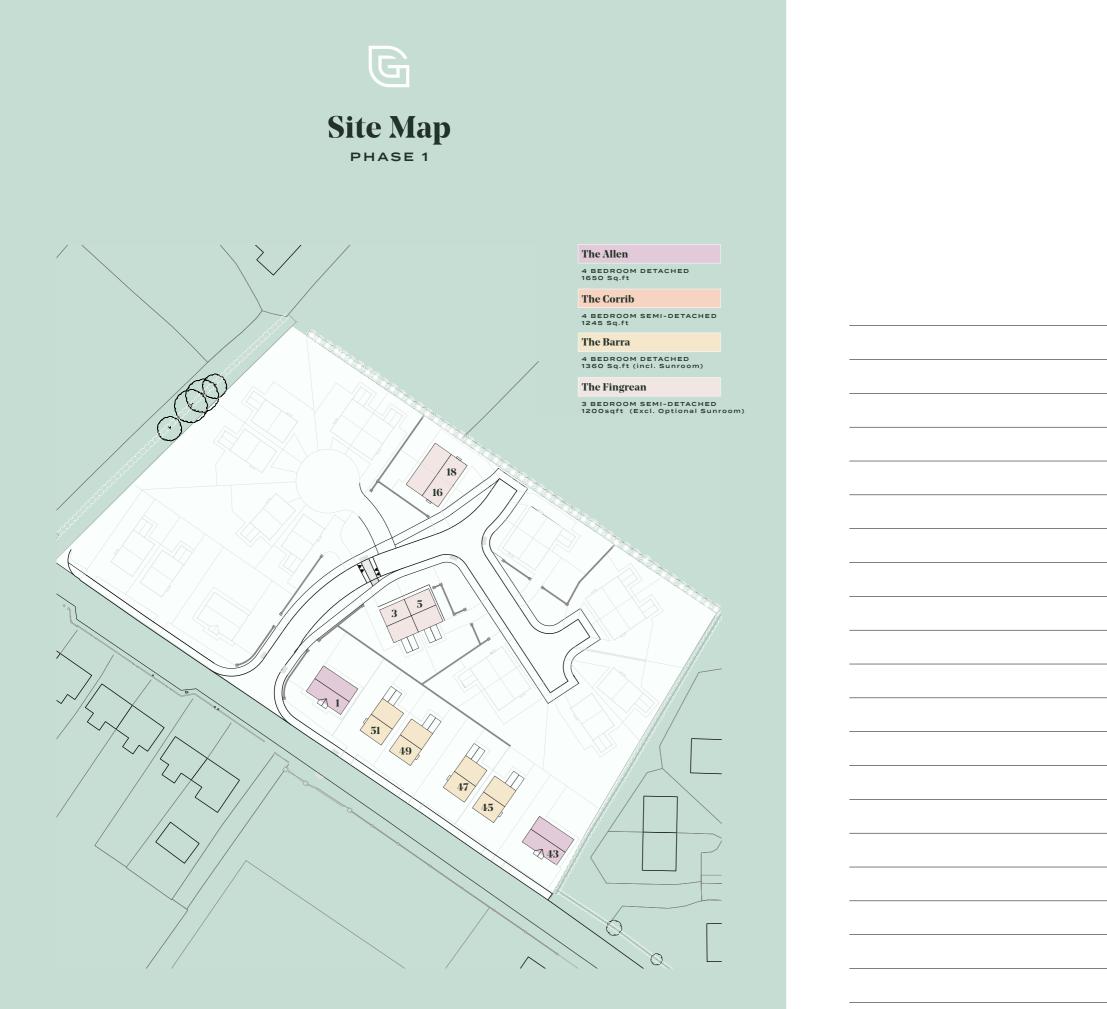

### A small cul-de-sac development of only twenty seven detached and semi detached homes within walking distance of Galbally village