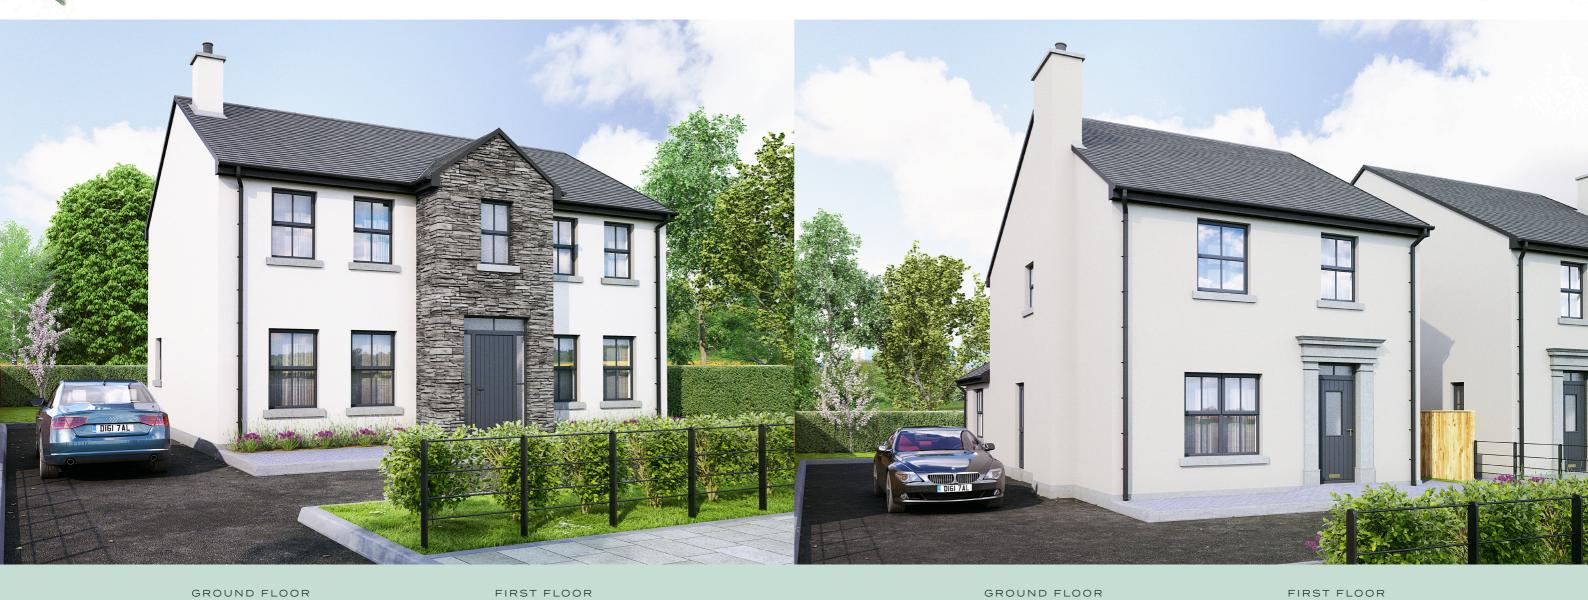

## The Barra 4 BEDROOM DETACHED 1360 Sq.ft (Incl. Sunroom)

GROUND FLOOR

KITCHEN

-1-

LIVING ROOM

DINETTE

FAMILY ROOM

€

FIRST FLOOR

GROUND FLOOR

GROUND FLOOR

FIRST FLOOR

JUNE 2021

GALBALLY

Countrywide Homes NI 1 Derryloran Business Centre, Cookstown, Tyrone, BT80 9LU

> 028867 65737 sales@countrywidehomesni.com