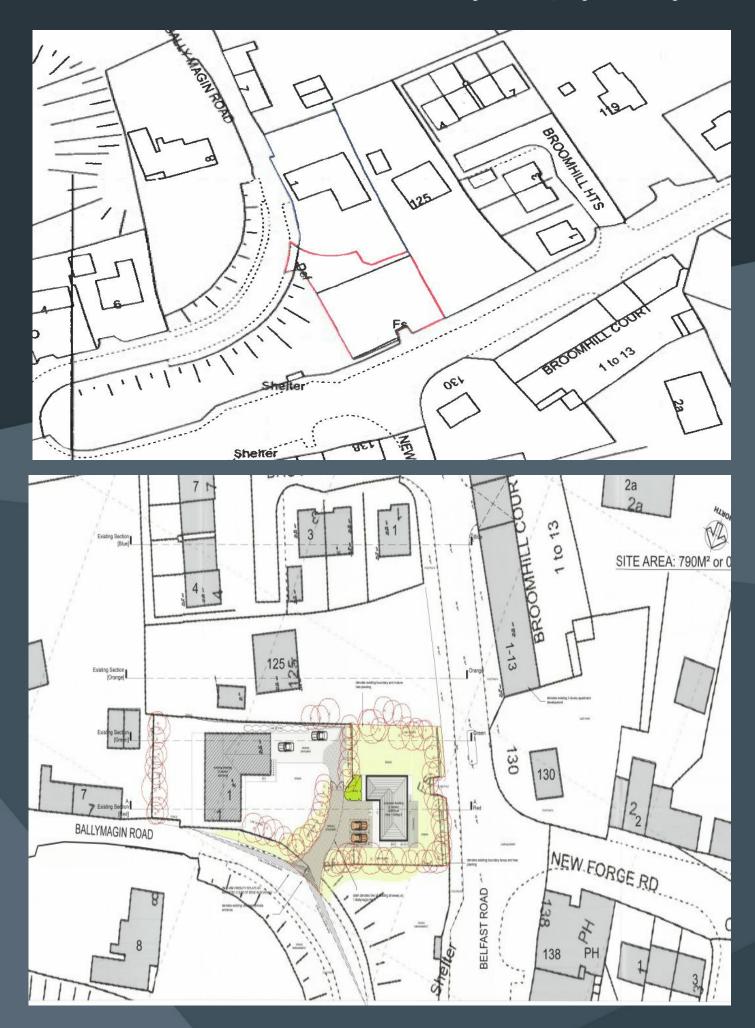

### Features

- A prime Building Site in the heart of Magherlin Village
- Outline planning permission is granted one detached split level two storey dwelling, parking space and associated shared amenity space with shared access
- Details of planning permissions and site plans available through our office. Please call 028 9261 2121
- Planning number LA08/2020/0973/O
- Site extends to approximately 0.2 acres
- Dwelling should have a ridge height of 7.4 meters
- Central location in Magheralin Village
- Ideal for a wide spectrum of potential purchasers
- Private property, viewing by appointment with our office