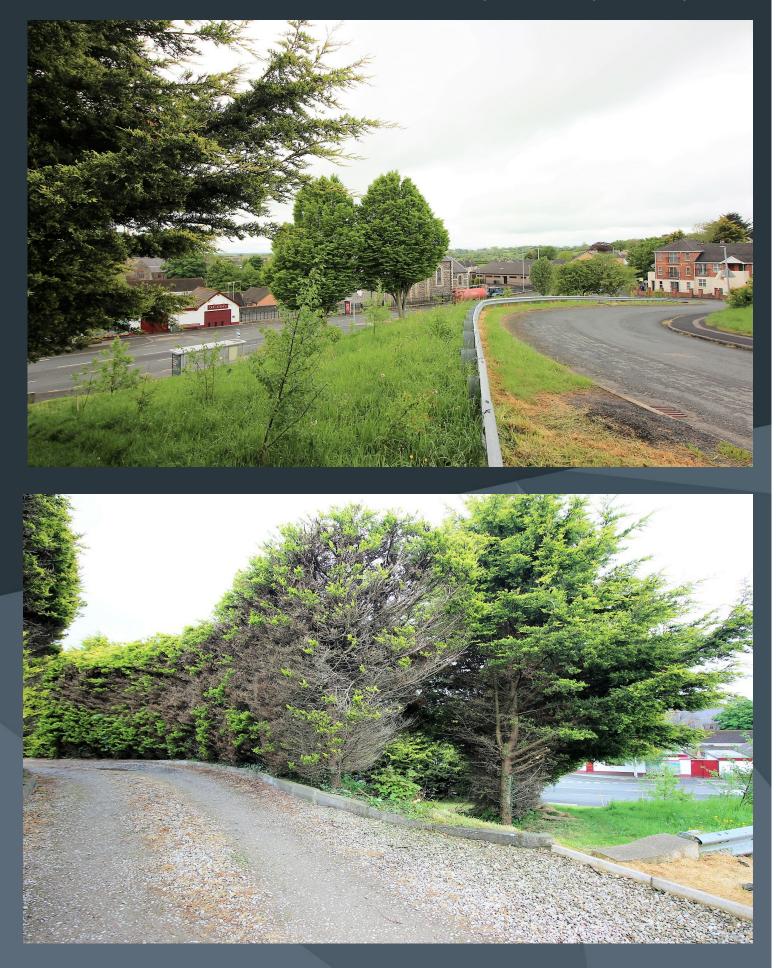

#### Description

A wonderful opportunity to purchase an attractive building site with outline planning permission for a detached dwelling, wonderfully situated on the Ballymagin Road in the heart of Magheralin Village, convenient to the local amenities as well as Maralin Village Primary School on the Steps Road and St Patricks Primary School on the Ballymacbredan Road. Good local road networks to neighbouring towns, including Moira with its M1 motorway link will appeal to those wishing to commute.

### Features

- A prime Building Site in the heart of Magherlin Village
- Outline planning permission is granted one detached split level two storey dwelling, parking space and associated shared amenity space with shared access
- Details of planning permissions and site plans available through our office. Please call 028 9261 2121
- Planning number LA08/2020/0973/O
- Site extends to approximately 0.2 acres
- Dwelling should have a ridge height of 7.4 meters
- Central location in Magheralin Village
- Ideal for a wide spectrum of potential purchasers
- Private property, viewing by appointment with our office