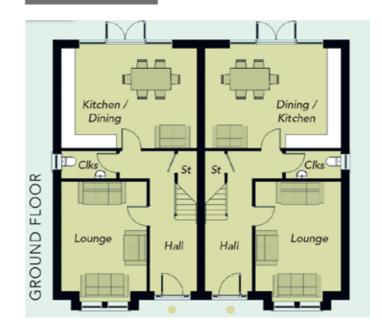

**ACCOMMODATION GROUND FLOOR ENTRANCE HALL:** 

Tiled floor.

LOUNGE: 15' 7" x 12' 2"  $(4.75m \times 3.71m)$ 

Carpeted floor.

CLOAKROOM/ **DOWNSTAIRS WC:** 7′ 10″ x 3′ 11″ (2.39m x 1.19m)

Tiled floor, tiled splashback, low flush WC, wash hand basin and heated towel rail.

### KITCHEN/DINING: 19' 4" x 14' 3" (5.89m x 4.34m)

Tiled floor, range of high and low level units, kitchen island, quartz worktops throughout, integrated appliances including fridge/freezer, oven, convection hob, extractor fan, washing machine & dishwasher.

Open plan to dining/snug area. Sliding door with access to rear garden.

BEDROOM (1): 14' 4" x 10' 7" (4.37m x 3.23m) Carpeted floor.

9' 3" x 3' 0" (2.82m x 0.91m)

Tiled floor, mermaid board shower splashback, wash hand basin with vanity unit and tied splashback, low flush WC.