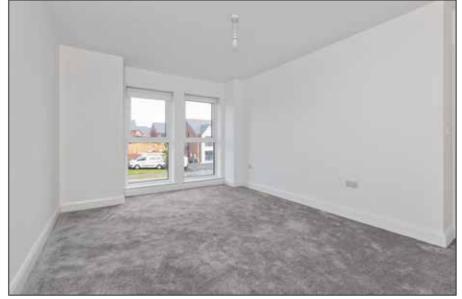

### BEDROOM (2):

10' 6" x 8' 4" (3.2m x 2.54m)

Carpeted floor.

### BEDROOM (3):

10' 7" x 9' 5" (3.23m x 2.87m)

Max. Carpeted floor.

### BEDROOM (4):

10' 7" x 9' 6" (3.23m x 2.9m)

Min. Carpeted floor.