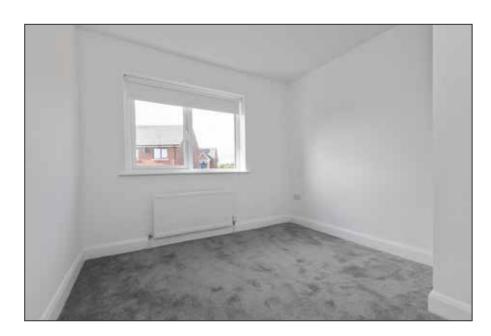

### BEDROOM (2):

10' 6" x 8' 4" (3.2m x 2.54m)

Carpeted floor.

### BEDROOM (3):

10' 7" x 9' 5" (3.23m x 2.87m)

Max. Carpeted floor.

### BEDROOM (4):

10' 7" x 9' 6" (3.23m x 2.9m)

Min. Carpeted floor.