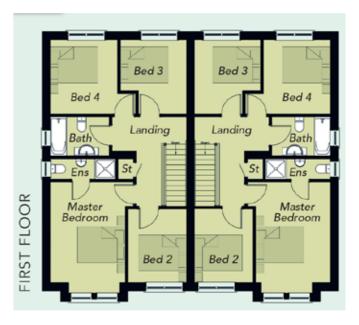

### BEDROOM (2):

10' 6" x 8' 4" (3.2m x 2.54m)

Carpeted floor.

### BEDROOM (3):

10' 7" x 9' 5" (3.23m x 2.87m)

Max. Carpeted floor.

### BEDROOM (4):

10' 7" x 9' 6" (3.23m x 2.9m)

Min. Carpeted floor.

## BATHROOM:

8' 4" x 5' 6" (2.54m x 1.68m)

Tiled floor, bath with stand under shower and tiled splashback, wash hand basin with vanity unit and tiled splashback, low flush WC and heated towel rail.