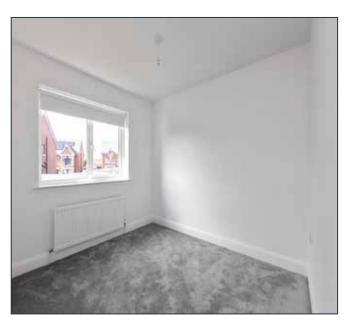

### BEDROOM (2):

10' 6" x 8' 4" (3.2m x 2.54m)

Carpeted floor.

### BEDROOM (3):

10' 7" x 9' 5" (3.23m x 2.87m)

Max. Carpeted floor.

### BEDROOM (4):

10' 7" x 9' 6" (3.23m x 2.9m)

Min. Carpeted floor.