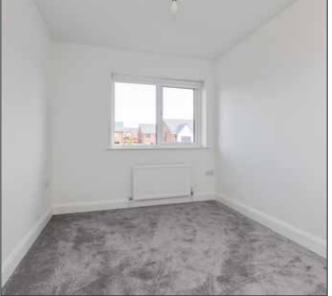

### BEDROOM (2):

10' 6" x 8' 4" (3.2m x 2.54m)

Carpeted floor.

### BEDROOM (3):

10' 7" x 9' 5" (3.23m x 2.87m)

Max. Carpeted floor.

### BEDROOM (4):

10' 7" x 9' 6" (3.23m x 2.9m)

Min. Carpeted floor.