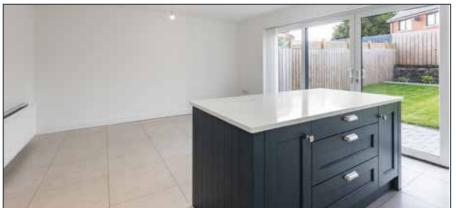

### KITCHEN/DINING: 19' 4" x 14' 3" (5.89m x 4.34m)

Tiled floor, range of high and low level units, kitchen island, quartz worktops throughout, integrated appliances including fridge/freezer, oven, convection hob, extractor fan, washing machine & dishwasher.

Open plan to dining/snug area. Sliding door with access to rear garden.

BEDROOM (1): 14' 4" x 10' 7" (4.37m x 3.23m) Carpeted floor.

9' 3" x 3' 0" (2.82m x 0.91m)

Tiled floor, mermaid board shower splashback, wash hand basin with vanity unit and tied splashback, low flush WC.