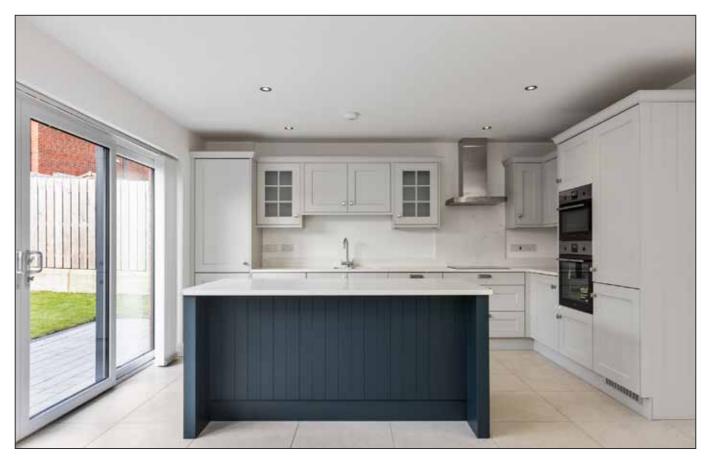

### KITCHEN/DINING: 19' 4" x 14' 3" (5.89m x 4.34m)

Tiled floor, range of high and low level units, kitchen island, quartz worktops throughout, integrated appliances including fridge/freezer, oven, convection hob, extractor fan, washing machine & dishwasher.

Open plan to dining/snug area. Sliding door with access to rear garden.

BEDROOM (1): 14' 4" x 10' 7" (4.37m x 3.23m) Carpeted floor.

9' 3" x 3' 0" (2.82m x 0.91m)

Tiled floor, mermaid board shower splashback, wash hand basin with vanity unit and tied splashback, low flush WC.