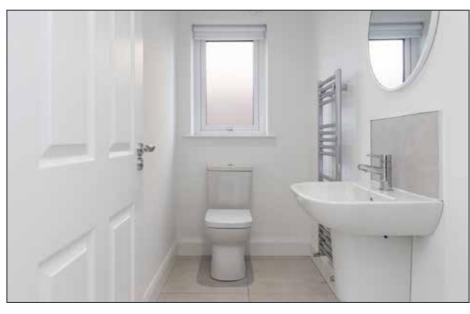

**ACCOMMODATION GROUND FLOOR ENTRANCE HALL:** 

Tiled floor.

LOUNGE: 15' 7" x 12' 2"  $(4.75m \times 3.71m)$ 

Carpeted floor.

CLOAKROOM/ **DOWNSTAIRS WC:** 7′ 10″ x 3′ 11″ (2.39m x 1.19m)

Tiled floor, tiled splashback, low flush WC, wash hand basin and heated towel rail.

Open plan to dining/snug area. Sliding door with access to rear garden.

BEDROOM (1): 14' 4" x 10' 7" (4.37m x 3.23m) Carpeted floor.

9' 3" x 3' 0" (2.82m x 0.91m)

Tiled floor, mermaid board shower splashback, wash hand basin with vanity unit and tied splashback, low flush WC.