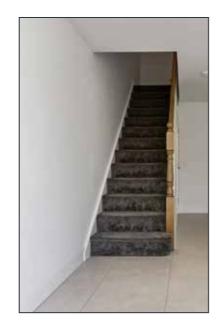

- Tiled floors in the entrance hall, cloakroom, kitchen, bathroom and ensuite.
- Carpets in bedrooms and living room
- Six inch skirting and 3 inch architraves (approx.)
- All skirting, architraves and balustrades painted with oak handrails and newel posts
- All internal walls and ceilings painted
- High quality solid panelled doors painted
- Chrome door furniture
- The latest edition regulations with a comprehensive range of electrical light fittings and sockets throughout
- TV, telephone points and USB charging port socket in lounge, kitchen and master bedroom
- · Pre-wired for BT Openreach, Virgin Media and Sky digital
- · Feature lighting to front and rear
- Outside water tap fitted
- · Paths and patio in brick paviour
- Tarmac driveway
- · Six foot high fencing and side gate
- Security alarm system fitted
- · Mains powered smoke alarm