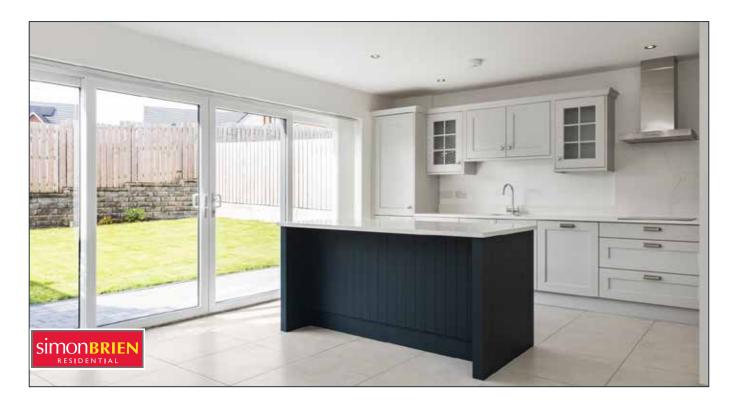

### KITCHEN/DINING: 19' 4" x 14' 3" (5.89m x 4.34m)

Tiled floor, range of high and low level units, kitchen island, quartz worktops throughout, integrated appliances including fridge/freezer, oven, convection hob, extractor fan, washing machine & dishwasher.

Open plan to dining/snug area. Sliding door with access to rear garden.

BEDROOM (1): 14' 4" x 10' 7" (4.37m x 3.23m) Carpeted floor.

9' 3" x 3' 0" (2.82m x 0.91m)

Tiled floor, mermaid board shower splashback, wash hand basin with vanity unit and tied splashback, low flush WC.