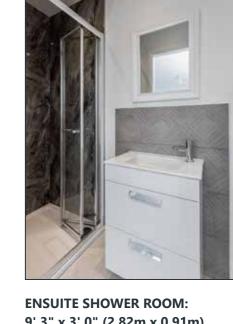

Open plan to dining/snug area. Sliding door with access to rear garden.

BEDROOM (1): 14' 4" x 10' 7" (4.37m x 3.23m) Carpeted floor.

9' 3" x 3' 0" (2.82m x 0.91m)

Tiled floor, mermaid board shower splashback, wash hand basin with vanity unit and tied splashback, low flush WC.