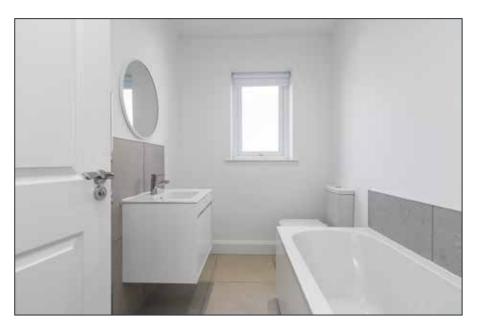

## BATHROOM:

8' 4" x 5' 6" (2.54m x 1.68m)

Tiled floor, bath with stand under shower and tiled splashback, wash hand basin with vanity unit and tiled splashback, low flush WC and heated towel rail.