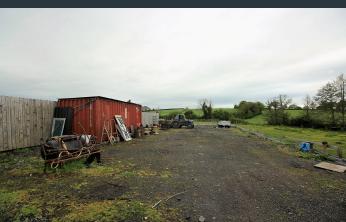

## **Description**

A wonderful opportunity for rural living, this delightful Log Cabin enjoys a pleasant countryside site, extending to approximately 1 acre of paddock with the benefit of a yard with detached workshop / garages and some storage sheds.

- Charming detached Log Cabin
- Purposely designed accommodation including an open plan kitchen/dining and living room with cast iron wood burning stove
- 2 bedrooms
- Shower room
- Separate utility room
- Attractive entrance gates
- Site/paddock in grass
- PVC triple glazed windows
- Adjoining yard with detached garage or workshop with roller garage doors
- Some storage sheds