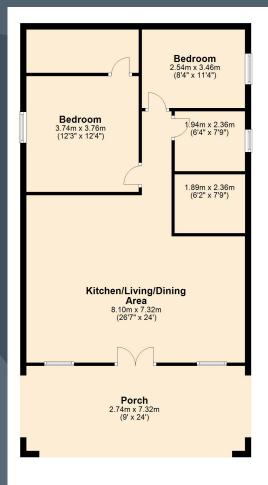

## 15a TULLYDAGAN ROAD, Lurgan. BT67 9LJ

Offers around **£175,000** 

Floor Plan

- Charming detached Log Cabin
- Purposely designed accommodation including an open plan kitchen/dining and living room with cast iron wood burning stove
- 2 bedrooms
- Shower room
- Separate utility room
- Attractive entrance gates
- Site/paddock in grass
- PVC triple glazed windows
- Adjoining yard with detached garage or workshop with roller garage doors
- Some storage sheds