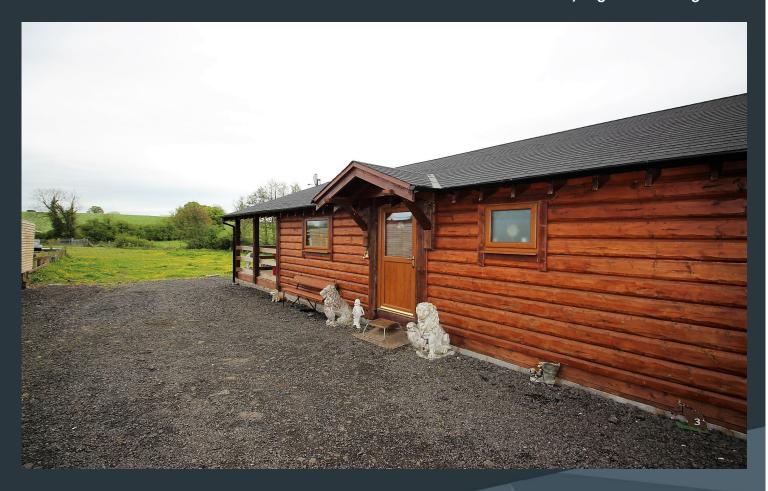

## **Description**

A wonderful opportunity for rural living, this delightful Log Cabin enjoys a pleasant countryside site, extending to approximately 1 acre of paddock with the benefit of a yard with detached workshop / garages and some storage sheds.

- Charming detached Log Cabin
- Purposely designed accommodation including an open plan kitchen/dining and living room with cast iron wood burning stove
- 2 bedrooms
- Shower room
- Separate utility room
- Attractive entrance gates
- Site/paddock in grass
- PVC triple glazed windows
- Adjoining yard with detached garage or workshop with roller garage doors
- Some storage sheds