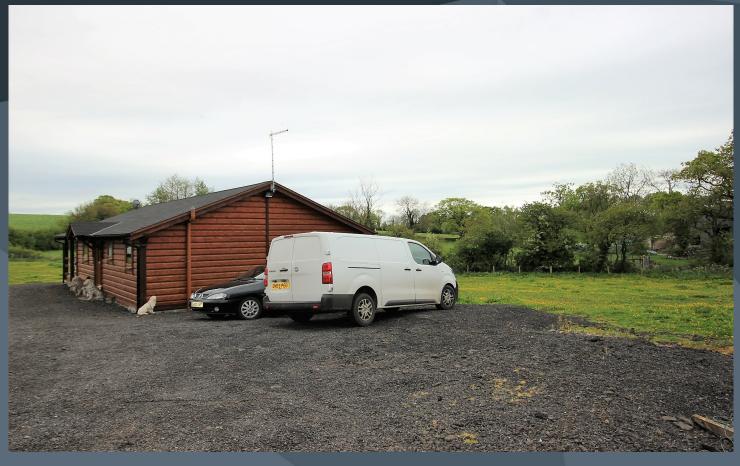

## **Description**

A wonderful opportunity for rural living, this delightful Log Cabin enjoys a pleasant countryside site, extending to approximately 1 acre of paddock with the benefit of a yard with detached workshop / garages and some storage sheds.

- Charming detached Log Cabin
- Purposely designed accommodation including an open plan kitchen/dining and living room with cast iron wood burning stove
- 2 bedrooms
- Shower room
- Separate utility room
- Attractive entrance gates
- Site/paddock in grass
- PVC triple glazed windows
- Adjoining yard with detached garage or workshop with roller garage doors
- Some storage sheds