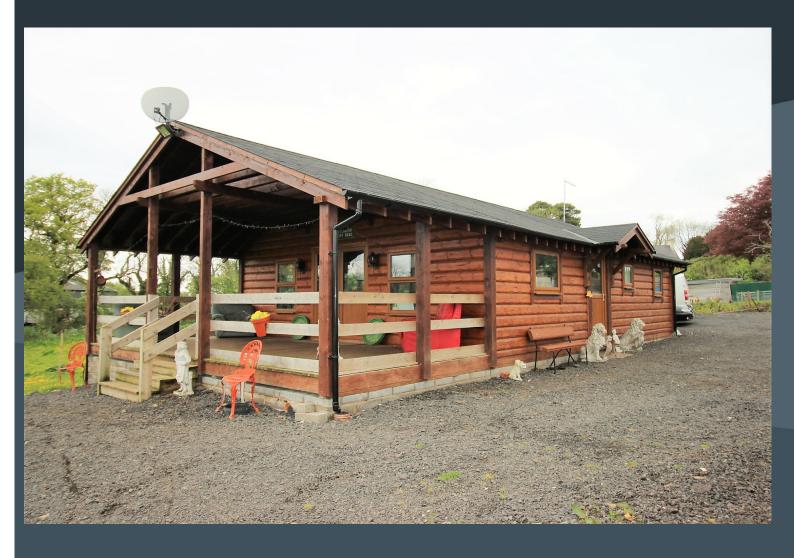

## **Description**

A wonderful opportunity for rural living, this delightful Log Cabin enjoys a pleasant countryside site, extending to approximately 1 acre of paddock with the benefit of a yard with detached workshop / garages and some storage sheds.

- Charming detached Log Cabin
- Purposely designed accommodation including an open plan kitchen/dining and living room with cast iron wood burning stove
- 2 bedrooms
- Shower room
- Separate utility room
- Attractive entrance gates
- Site/paddock in grass
- PVC triple glazed windows
- Adjoining yard with detached garage or workshop with roller garage doors
- Some storage sheds