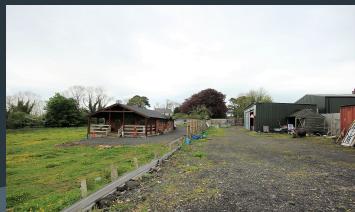

## **Description**

A wonderful opportunity for rural living, this delightful Log Cabin enjoys a pleasant countryside site, extending to approximately 1 acre of paddock with the benefit of a yard with detached workshop / garages and some storage sheds.

- Charming detached Log Cabin
- Purposely designed accommodation including an open plan kitchen/dining and living room with cast iron wood burning stove
- 2 bedrooms
- Shower room
- Separate utility room
- Attractive entrance gates
- Site/paddock in grass
- PVC triple glazed windows
- Adjoining yard with detached garage or workshop with roller garage doors
- Some storage sheds