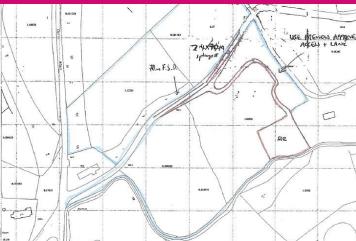

## **2 SITES SOUTH OF 173 GLENSHESK ROAD, BALLYCASTLE**

- FULL PLANNING PERMISSION
- MATERIAL START ON SITE
- RIVERFRONT LOCATION

- 2 X BUILDING SITES
- TOTAL LAND C. 2.2 ACRES
- 6 MILES FROM BALLYCASTLE

The sites together with additional land exted to approximately 2.2 acres.

#### **PRICE**

Offers Around £129,950

- Site 1 (200m South of no 173)
- Site 2 (250m South of no 173)
- Total Land c. 2.2 Acres