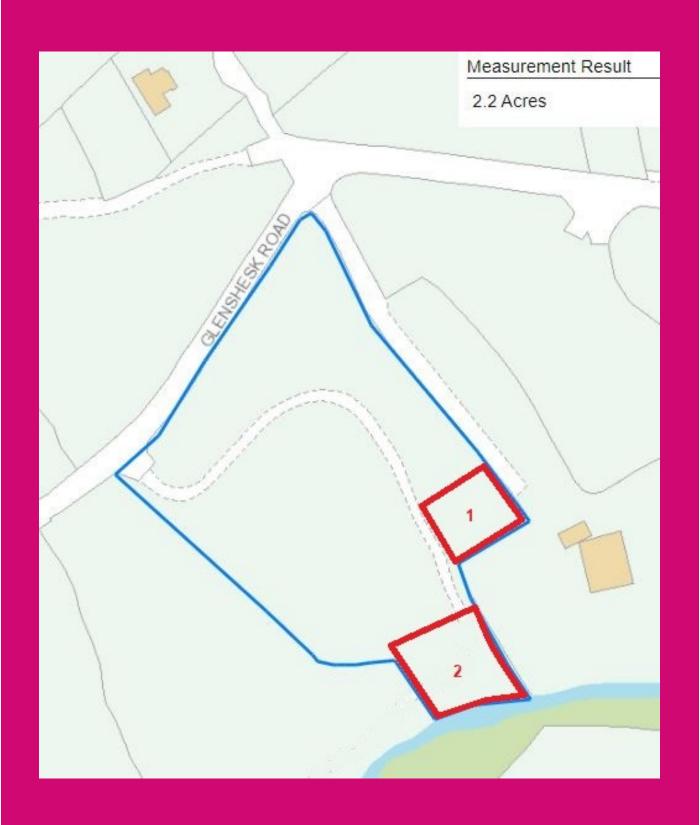

## **2 SITES SOUTH OF 173 GLENSHESK ROAD, BALLYCASTLE**

- FULL PLANNING PERMISSION
- MATERIAL START ON SITE
- RIVERFRONT LOCATION

- 2 X BUILDING SITES
- TOTAL LAND C. 2.2 ACRES
- 6 MILES FROM BALLYCASTLE

The sites together with additional land exted to approximately 2.2 acres.

#### **PRICE**

Offers Around £129,950

- Site 1 (200m South of no 173)
- Site 2 (250m South of no 173)
- Total Land c. 2.2 Acres