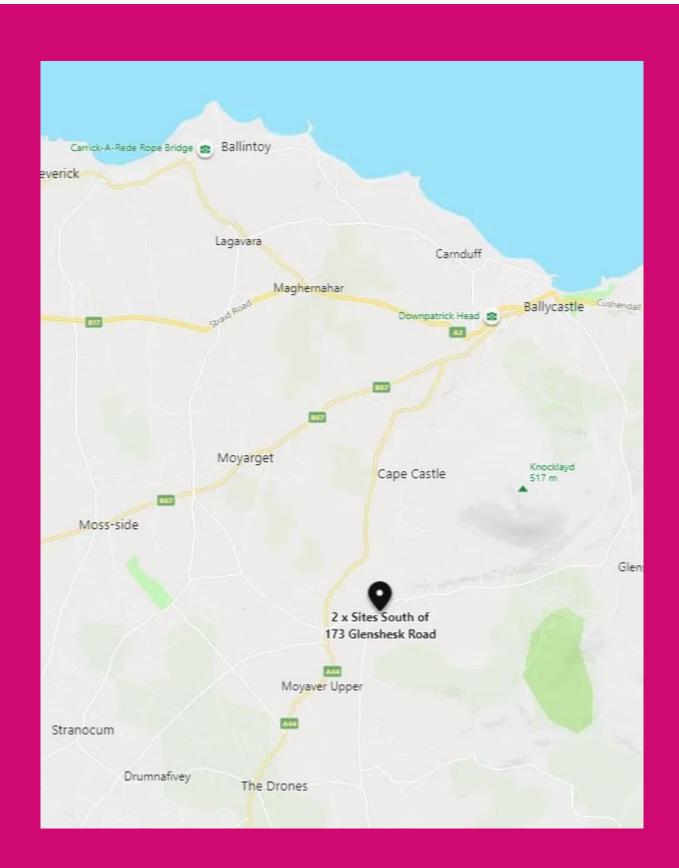

## **2 SITES SOUTH OF 173 GLENSHESK ROAD, BALLYCASTLE**

- FULL PLANNING PERMISSION
- MATERIAL START ON SITE
- RIVERFRONT LOCATION

- 2 X BUILDING SITES
- TOTAL LAND C. 2.2 ACRES
- 6 MILES FROM BALLYCASTLE

**OFFERS AROUND £129,950** 

(028) 7083 5444

"Your Property Our Priority"

We are delighted to offer for sale two private building sites with full planning permission situated in an idyllic setting adjacent to the river.

The sites together with additional land exted to approximately 2.2 acres.

#### **PRICE**

Offers Around £129,950

- Site 1 (200m South of no 173)
- Site 2 (250m South of no 173)
- Total Land c. 2.2 Acres