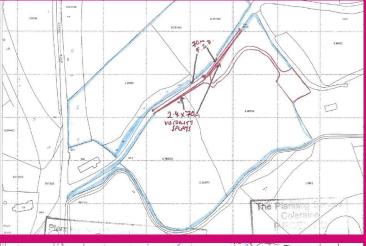

## **2 SITES SOUTH OF 173 GLENSHESK ROAD, BALLYCASTLE**

- FULL PLANNING PERMISSION
- MATERIAL START ON SITE
- RIVERFRONT LOCATION

- 2 X BUILDING SITES
- TOTAL LAND C. 2.2 ACRES
- 6 MILES FROM BALLYCASTLE

The sites together with additional land exted to approximately 2.2 acres.

#### **PRICE**

Offers Around £129,950

- Site 1 (200m South of no 173)
- Site 2 (250m South of no 173)
- Total Land c. 2.2 Acres