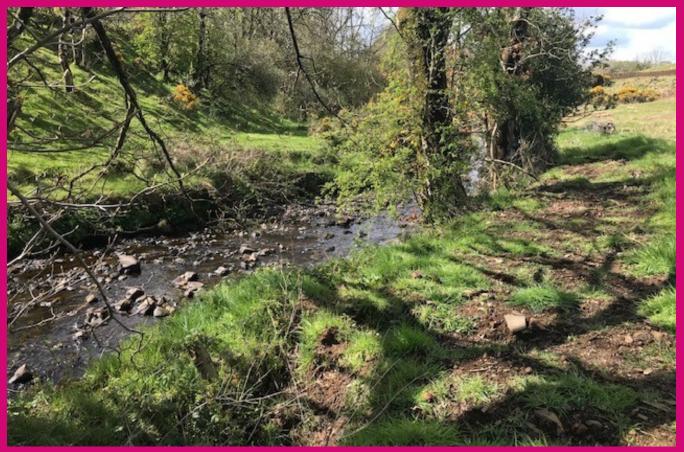

## **2 SITES SOUTH OF 173 GLENSHESK ROAD, BALLYCASTLE**

- FULL PLANNING PERMISSION
- MATERIAL START ON SITE
- RIVERFRONT LOCATION

- 2 X BUILDING SITES
- TOTAL LAND C. 2.2 ACRES
- 6 MILES FROM BALLYCASTLE

**OFFERS AROUND £129,950** 

(028) 7083 5444

"Your Property Our Priority"

We are delighted to offer for sale two private building sites with full planning permission situated in an idyllic setting adjacent to the river.

The sites together with additional land exted to approximately 2.2 acres.