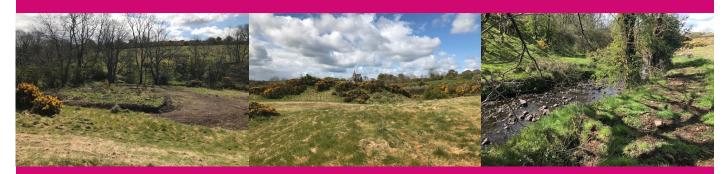

## **2 SITES SOUTH OF 173 GLENSHESK ROAD, BALLYCASTLE**

- FULL PLANNING PERMISSION
- MATERIAL START ON SITE
- RIVERFRONT LOCATION

- 2 X BUILDING SITES
- TOTAL LAND C. 2.2 ACRES
- 6 MILES FROM BALLYCASTLE

**OFFERS AROUND £129,950** 

(028) 7083 5444

"Your Property Our Priority"

We are delighted to offer for sale two private building sites with full planning permission situated in an idyllic setting adjacent to the river.

The sites together with additional land exted to approximately 2.2 acres.