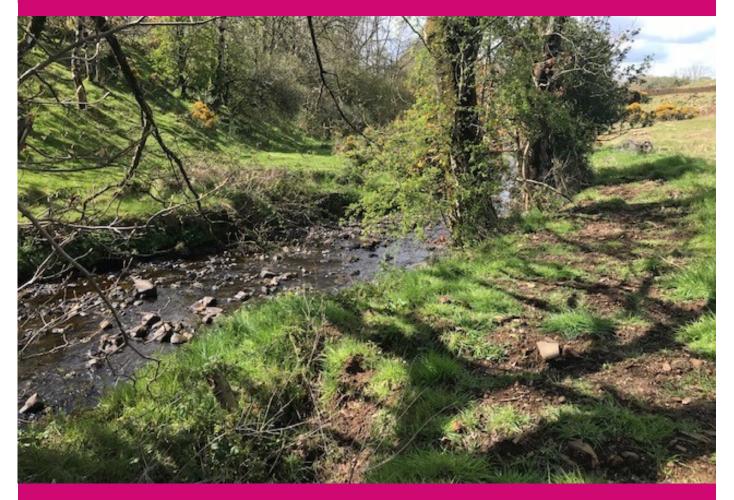

**OFFERS AROUND £129,950** 

(028) 7083 5444

"Your Property Our Priority"

We are delighted to offer for sale two private building sites with full planning permission situated in an idyllic setting adjacent to the river.

The sites together with additional land exted to approximately 2.2 acres.

## **2 SITES SOUTH OF 173 GLENSHESK ROAD, BALLYCASTLE**

- FULL PLANNING PERMISSION
- MATERIAL START ON SITE
- RIVERFRONT LOCATION

- 2 X BUILDING SITES
- TOTAL LAND C. 2.2 ACRES
- 6 MILES FROM BALLYCASTLE