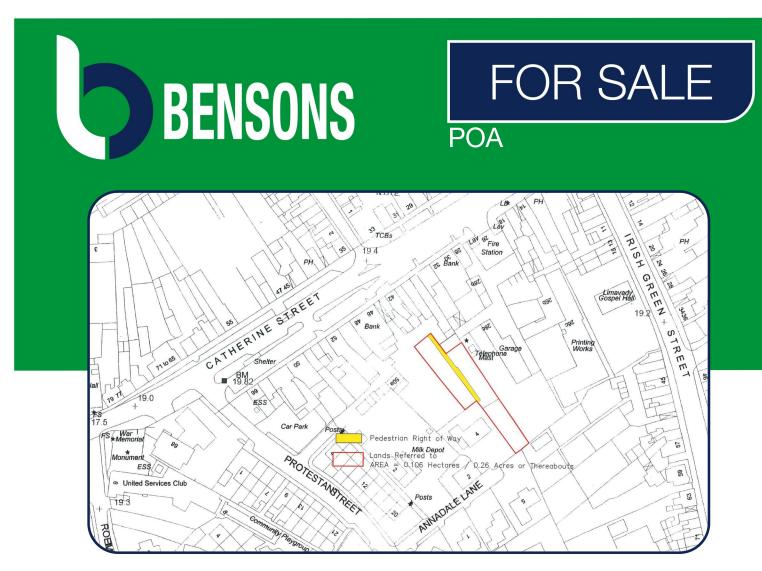

Development Site to rear of Catherine Street, Limavady, BT49 9DB

Development Site to rear of Catherine Street, Limavady
Apply to Mr C Henry Tel: (028) 7034 3677