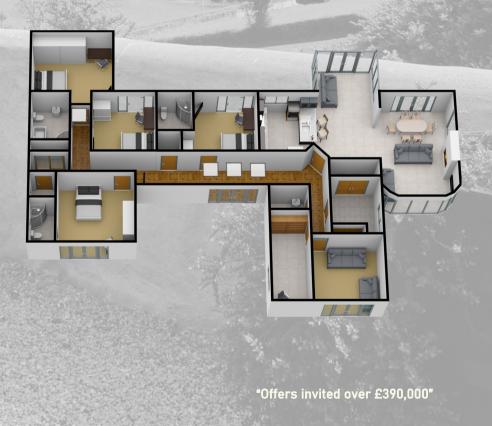

"Manor & Mill welcome you to 76 Ballygroobany Road, Richhill, County Armagh.

A luxurious four bedroom property set upon mature elevated private grounds with unspoilt 360 degree vistas..."

Constructed 1970. Extended 2010. c.2,700 Sqft. Single storey. Triple glazing throughout.

Four double bedrooms, two en-suite, all with exterior patio access.

Bespoke Alwood kitchen by Alfred Briggs with open plan living, dining & garden room.

Fully tiled home office.

Detached Wildwood log cabin car port. Separate block built and rendered exterior sheds.

Gym with triple glazed bifold doors and teak flooring.

Mature gardens with unspoilt panoramic views and hilltop BBQ lodge

To discuss your options, give us a call on **07860 611 179** 

Or reach us at www.manorandmill.com