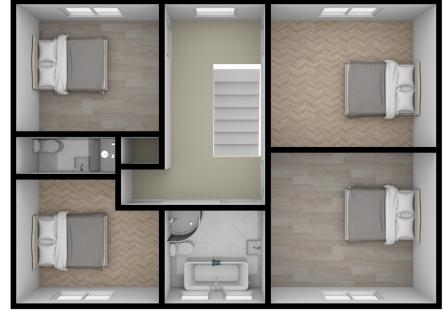

DRUMNA LURGAN

| Ground Floor    |             | First Floor   | First Floor |           | Second Floor |  |
|-----------------|-------------|---------------|-------------|-----------|--------------|--|
| Room Dimensions |             | Room Dimensio | ns          |           |              |  |
| Kitchen/Dining  | 6.3m x 4.6m | Bedroom 1     | 4.2m x 3.7m | Bedroom 4 | 5.0m x 4.2m  |  |
| Lounge          | 4.4m x 4.0m | En Suite      | 2m x 1.8m   | En Suite  | 2.6m x 1.7m  |  |
| WC              | 1.6m x 1.4m | Bedroom 2     | 3.5m x 3.5m |           |              |  |
| Utility Room    | 2.5m x 1.6m | Bedroom 3     | 3.6m x 2.6m |           |              |  |
|                 |             | Bathroom      | 2.5m x 1.9m |           |              |  |

**DRUMNA LURGAN** 

DRUMNA LURGAN

# First Floor

## First Floor

| Bedroom 1 | 3.8m x 3.2m | 12' 4" x 10 '4" |
|-----------|-------------|-----------------|
| En Suite  | 2.7m x 0.9m | 8' 5" x 2' 9"   |
| Bedroom 2 | 3.4m x 3.8m | 11' 1" x 12' 4" |
| Bedroom 3 | 3.8m x 4.2m | 13' 7" x 12' 4" |
| Bathroom  | 2.6m x 2m   | 8' 5" x 6' 5"   |