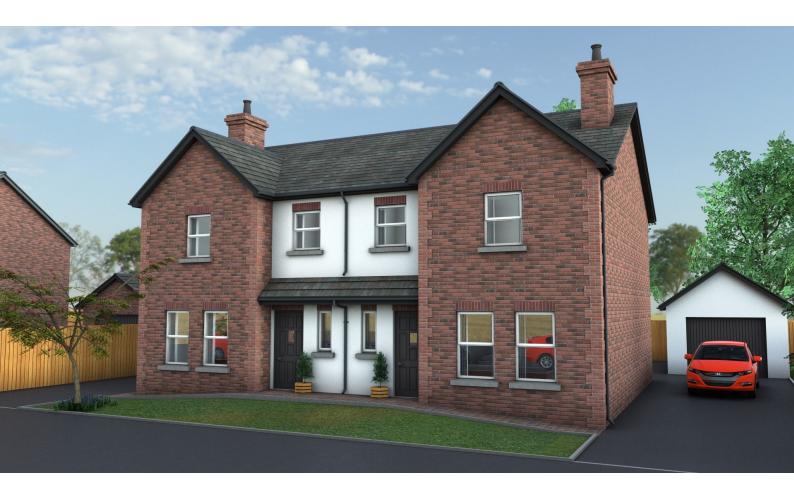

# The Sienna

Semi Detached 1168 sq/ft

**Ground Floor** 

First Floor

#### **Ground Floor**

| Kitchen/Dining | 5.8m x 3.7m | 13' 4" x 12'5" |
|----------------|-------------|----------------|
| Lounge         | 5.7m x 3.5m | 18' 4" x 11'4" |
| WC             | 2m x 1.m    | 6' 5" x 3' 2"  |

## First Floor

| Bedroom 1 | 3.8m x 3.5m | 12'4" x 11'4" |
|-----------|-------------|---------------|
| En Suite  | 2.6m x 1m   | 5'5" x 3' 2"  |
| Bedroom 2 | 4.5m x 2.8m | 14'7" x 9' 1" |
| Bedroom 3 | 3m x 3.4m   | 9' 8" x 8'1"  |
| Bathroom  | 2m x 2.3m   | 6.5' x 7'5"   |