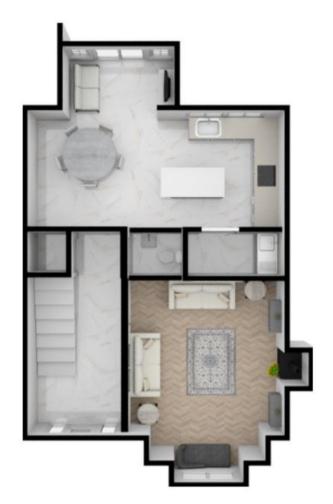

# **Ground Floor**

#### **Ground Floor**

| Kitchen/Dining | 5.8m x 3.7m | 13' 4" x 12'5" |
|----------------|-------------|----------------|
| Lounge         | 5.7m x 3.5m | 18' 4" x 11'4" |
| WC             | 2m x 1.m    | 6' 5" x 3' 2"  |