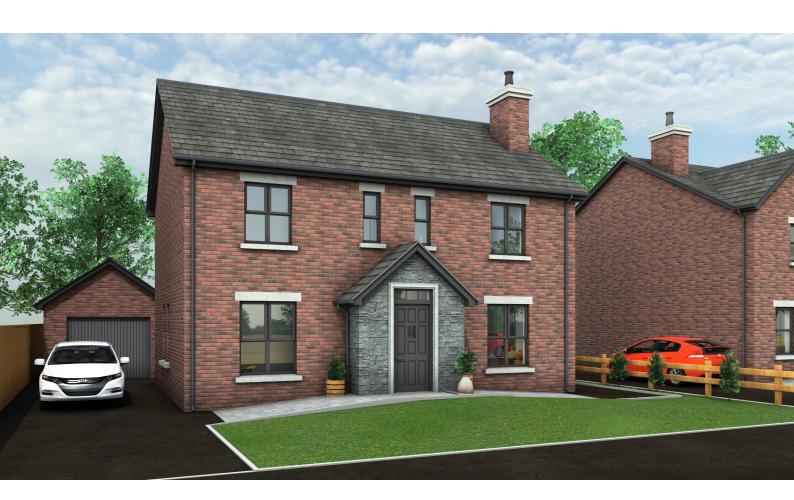

DRUMNA LURGAN

| Ground Floor    |             | First Floor   | First Floor |           | Second Floor |  |
|-----------------|-------------|---------------|-------------|-----------|--------------|--|
| Room Dimensions |             | Room Dimensio | ns          |           |              |  |
| Kitchen/Dining  | 6.3m x 4.6m | Bedroom 1     | 4.2m x 3.7m | Bedroom 4 | 5.0m x 4.2m  |  |
| Lounge          | 4.4m x 4.0m | En Suite      | 2m x 1.8m   | En Suite  | 2.6m x 1.7m  |  |
| WC              | 1.6m x 1.4m | Bedroom 2     | 3.5m x 3.5m |           |              |  |
| Utility Room    | 2.5m x 1.6m | Bedroom 3     | 3.6m x 2.6m |           |              |  |
|                 |             | Bathroom      | 2.5m x 1.9m |           |              |  |

**DRUMNA LURGAN** 

DRUMNA LURGAN

#### **Ground Floor**

| Kitchen      | 5.8m x 3.8m | 19' x 12' 4"     |
|--------------|-------------|------------------|
| Utility Room | 3.8m x 1.8m | 12' 4" x 5' 9"   |
| WC           | 1.8m x 1m   | 5' 9" x 3' 2"    |
| Dining room  | 4.9m x 3.2m | 16' x 10' 4"     |
| Sitting room | 4.4m x 3.8m | 16' 07" x 12' 4" |

## First Floor

| Bedroom 1 | 3.8m x 3.2m | 12' 4" x 10 '4" |
|-----------|-------------|-----------------|
| En Suite  | 2.7m x 0.9m | 8' 5" x 2' 9"   |
| Bedroom 2 | 3.4m x 3.8m | 11' 1" x 12' 4" |
| Bedroom 3 | 3.8m x 4.2m | 13' 7" x 12' 4" |
| Bathroom  | 2.6m x 2m   | 8' 5" x 6' 5"   |