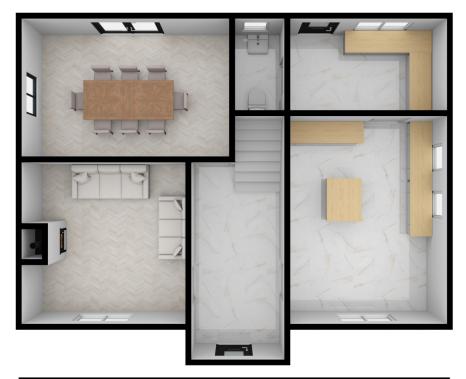

DRUMNA LURGAN

| Ground Floor    |             | First Floor   | First Floor |           | Second Floor |  |
|-----------------|-------------|---------------|-------------|-----------|--------------|--|
| Room Dimensions |             | Room Dimensio | ns          |           |              |  |
| Kitchen/Dining  | 6.3m x 4.6m | Bedroom 1     | 4.2m x 3.7m | Bedroom 4 | 5.0m x 4.2m  |  |
| Lounge          | 4.4m x 4.0m | En Suite      | 2m x 1.8m   | En Suite  | 2.6m x 1.7m  |  |
| WC              | 1.6m x 1.4m | Bedroom 2     | 3.5m x 3.5m |           |              |  |
| Utility Room    | 2.5m x 1.6m | Bedroom 3     | 3.6m x 2.6m |           |              |  |
|                 |             | Bathroom      | 2.5m x 1.9m |           |              |  |

**DRUMNA LURGAN** 

DRUMNA LURGAN

# **Ground Floor**

#### **Ground Floor**

| Kitchen      | 5.8m x 3.8m | 19' x 12' 4"     |
|--------------|-------------|------------------|
| Utility Room | 3.8m x 1.8m | 12' 4" x 5' 9"   |
| WC           | 1.8m x 1m   | 5' 9" x 3' 2"    |
| Dining room  | 4.9m x 3.2m | 16' x 10' 4"     |
| Sitting room | 4.4m x 3.8m | 16' 07" x 12' 4" |