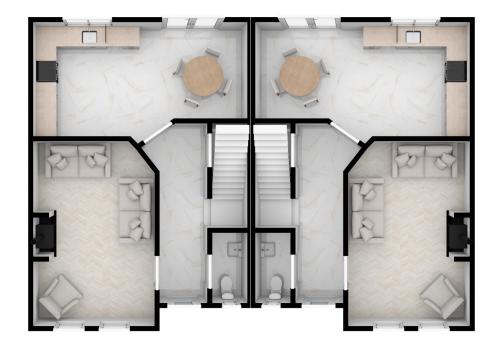

#### **Ground Floor**

| Kitchen/Dining | 5.8m x 3.7m | 13' 4" x 12'5" |
|----------------|-------------|----------------|
| Lounge         | 5.7m x 3.5m | 18' 4" x 11'4" |
| WC             | 2m x 1.m    | 6' 5" x 3' 2"  |

# **Ground Floor**