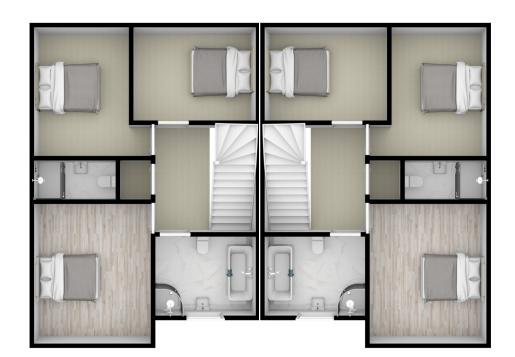

## First Floor

| Bedroom 1 | 3.8m x 3.5m | 12'4" x 11'4" |
|-----------|-------------|---------------|
| En Suite  | 2.6m x 1m   | 5'5" x 3' 2"  |
| Bedroom 2 | 4.5m x 2.8m | 14'7" x 9' 1" |
| Bedroom 3 | 3m x 3.4m   | 9' 8" x 8'1"  |
| Bathroom  | 2m x 2.3m   | 6.5' x 7'5"   |

# First Floor