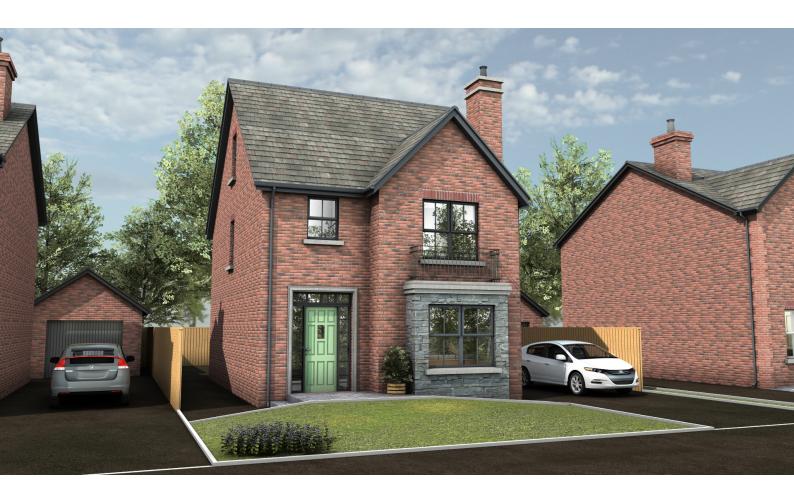

**DRUMNA LURGAN** 

DRUMNA LURGAN

| Ground Floor    |             | First Floor   | First Floor |           | Second Floor |  |
|-----------------|-------------|---------------|-------------|-----------|--------------|--|
| Room Dimensions |             | Room Dimensio | ns          |           |              |  |
| Kitchen/Dining  | 6.3m x 4.6m | Bedroom 1     | 4.2m x 3.7m | Bedroom 4 | 5.0m x 4.2m  |  |
| Lounge          | 4.4m x 4.0m | En Suite      | 2m x 1.8m   | En Suite  | 2.6m x 1.7m  |  |
| WC              | 1.6m x 1.4m | Bedroom 2     | 3.5m x 3.5m |           |              |  |
| Utility Room    | 2.5m x 1.6m | Bedroom 3     | 3.6m x 2.6m |           |              |  |
|                 |             | Bathroom      | 2.5m x 1.9m |           |              |  |