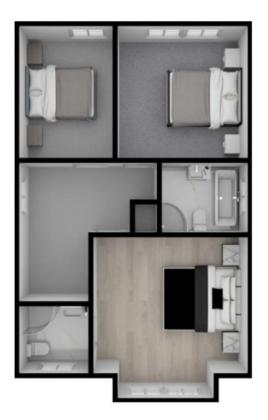

# First Floor

## First Floor

| Bedroom 1 | 3.8m x 3.5m | 12'4" x 11'4" |
|-----------|-------------|---------------|
| En Suite  | 2.6m x 1m   | 5'5" x 3' 2"  |
| Bedroom 2 | 4.5m x 2.8m | 14'7" x 9' 1" |
| Bedroom 3 | 3m x 3.4m   | 9' 8" x 8'1"  |
| Bathroom  | 2m x 2.3m   | 6.5' x 7'5"   |