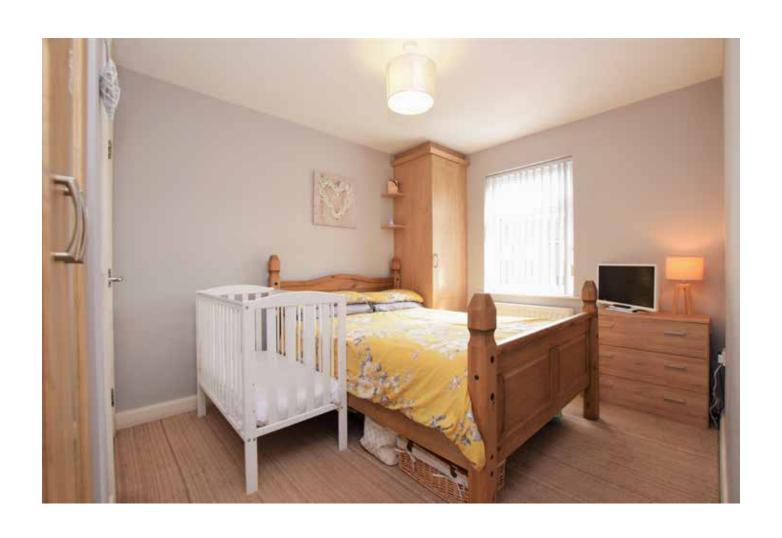

Bed 1: 8'10" x 12'06" (AWP) (2.70m x 3.82m) (AWP) Master Bedroom with En-suite. Carpeted. 2 x Fitted Wardrobes. Double Radiator.

Luxury En-suite: 4'05" x 5'01" (1.35m x 1.56m)

Tiled Floor and Walls. White Suite. Quadrant Shower Enclosure with Electric Shower. Recessed LED Lighting.

Bed 2: 10'07" x 10'03"

(3.23m x 3.14m)

Carpeted. Double Radiator.

Bed 3:

7'01" x 8'06" (2.18m x 2.59m) Carpeted. Double Radiator.

Bathroom: 7'06" x 6'03" (2.29m x 1.91m) Tiled Floor and Walls. Recessed LED Lighting. White Bathroom Suite. Tile Panelled Bath with Thermostatic Shower over.