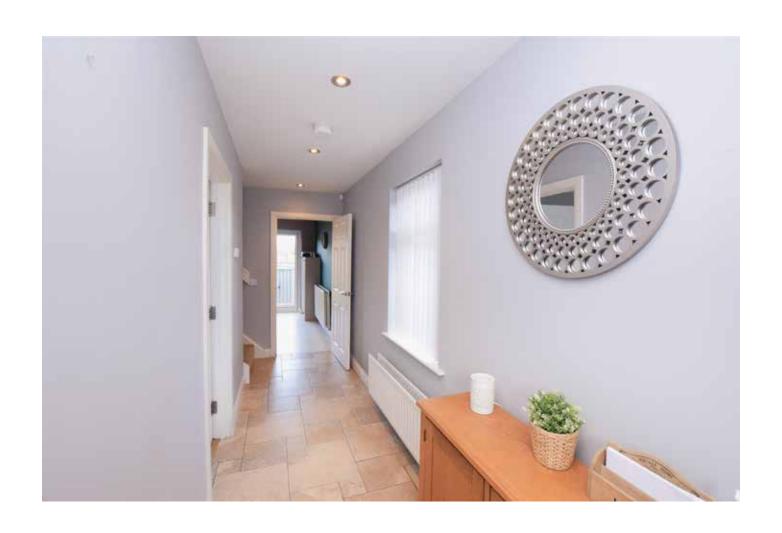

## **ACCOMMODATION**

Entrance Hall: 4'03" x 15'11"

 $(1.31m \times 4.87m)$ 

Tiled Floor. Recessed LED Lighting. Double Radiator.

Room Thermostat.

Living Room: 11'08" x 12'05" (3.58m x 3.80m) Laminate Flooring. Recessed LED Lighting. Double Radiator