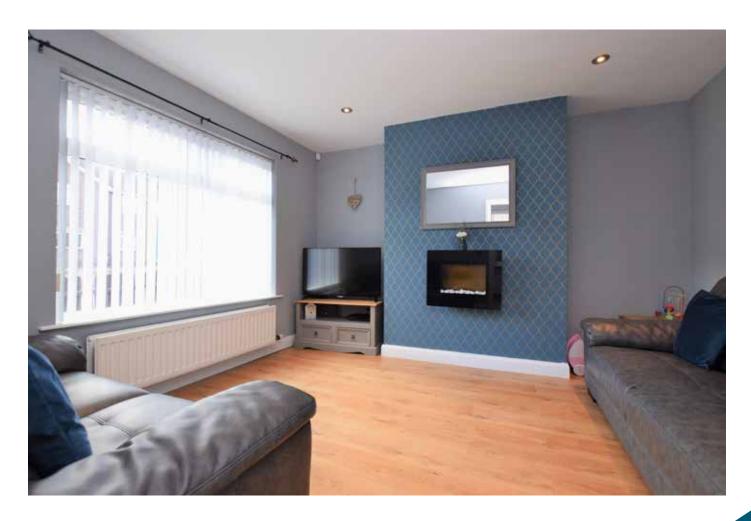

## **ACCOMMODATION**

Entrance Hall: 4'03" x 15'11"

 $(1.31m \times 4.87m)$ 

Tiled Floor. Recessed LED Lighting. Double Radiator.

Room Thermostat.

Living Room: 11'08" x 12'05" (3.58m x 3.80m) Laminate Flooring. Recessed LED Lighting. Double Radiator