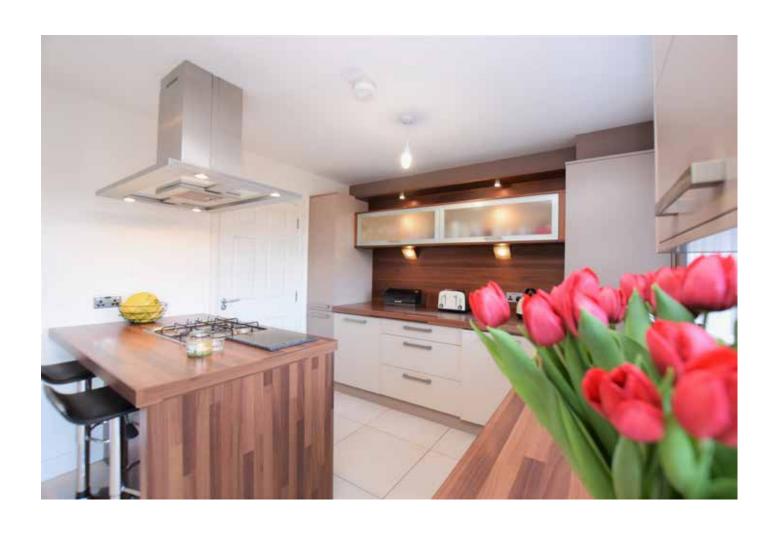

Kitchen/Dining: 16'03" x 10'03" (4.96m x 3.14m) Modern Fitted Kitchen with Oven and Gas Hob on Island. Gas Boiler. Tiled Floor. Recessed and Under Cabinet Lighting. Double Radiator. Under Stair Storage Plumbed for WC.