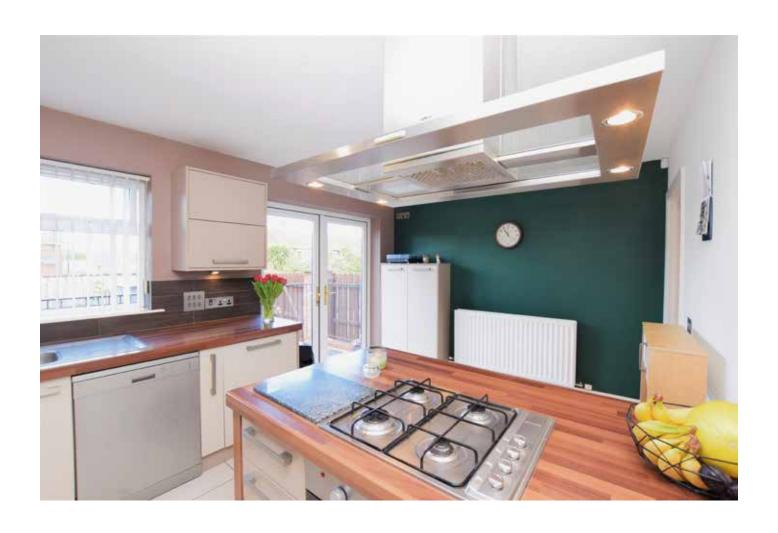

Kitchen/Dining: 16'03" x 10'03" (4.96m x 3.14m) Modern Fitted Kitchen with Oven and Gas Hob on Island. Gas Boiler. Tiled Floor. Recessed and Under Cabinet Lighting. Double Radiator. Under Stair Storage Plumbed for WC.