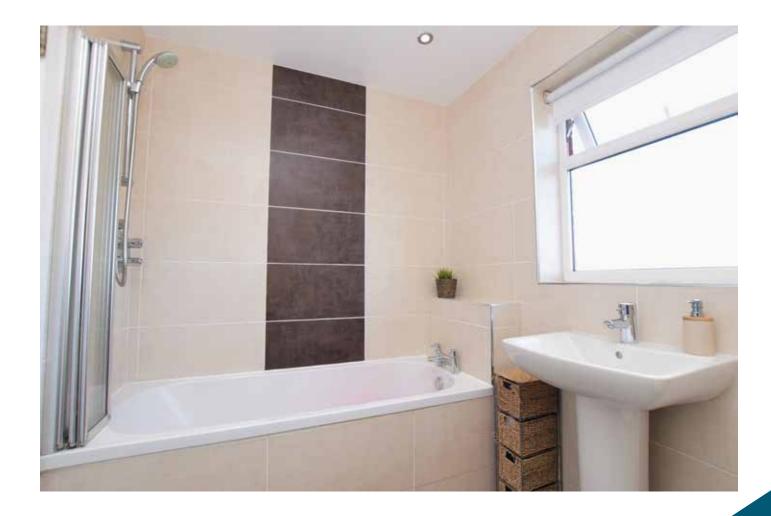

Bed 2: 10'07" x 10'03"

(3.23m x 3.14m)

Carpeted. Double Radiator.

Bed 3:

7'01" x 8'06" (2.18m x 2.59m) Carpeted. Double Radiator.

Bathroom: 7'06" x 6'03" (2.29m x 1.91m) Tiled Floor and Walls. Recessed LED Lighting. White Bathroom Suite. Tile Panelled Bath with Thermostatic Shower over.