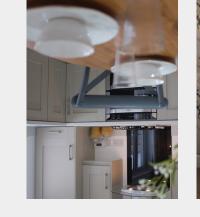

## FLOOR COVERING AND TILING

- Tiled floor to entrance hall, kitchen/dining and cloakroom
- Full height tiling to shower enclosure and around bath area
- Carpets to living room, bedrooms, stairs and landing