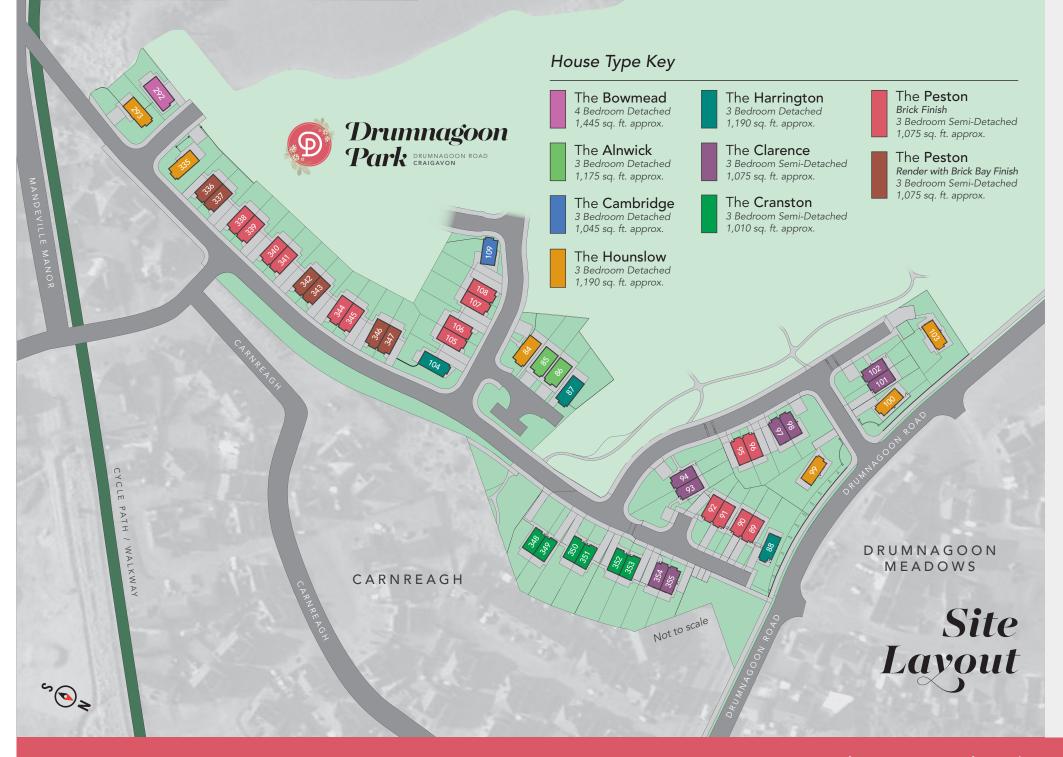

and integrated dishwasher





## BATHROOM, ENSUITE AND CLOAKROOM

- Contemporary white sanitary ware with chrome fittings
- Electric mirrors in bathroom / ensuite
- Heated towel rail to bathroom and ensuite
- Thermostatically controlled shower over bath with screen door (where applicable)
- Showers in ensuites are thermostatically controlled on slimline trays

## EXTERNAL FEATURES

- Turfed front and rear gardens
- Rear garden enclosed with close boarded fencing
- uPVC double glazed windows
- Outside tap
- Outside electric point
- Driveways to be finished in bitmac with paving to pathways
- A management company will be formed to organise the upkeep and well-being of the development

#### **BUILDING WARRANTY**

- Each home will be issued with a Global Home 10 year warranty certificate





Visit us online at; www.drumnagoonpark.co.uk