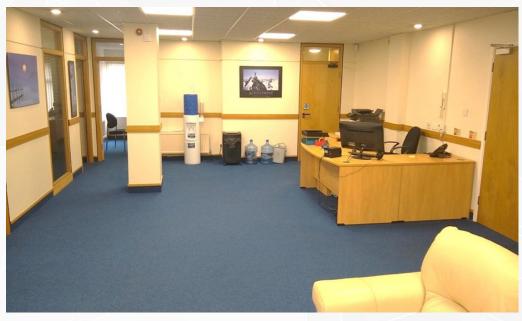

### **DESCRIPTION**

Internally the accommodation is finished to a modern standard with double glazed windows, carpeted flooring, oil fired central heating and is accessed off a secure intercom controlled communal entrance.

# **ACCOMMODATION**

| Description                                                                 | Area sq m   | Area sq ft     |
|-----------------------------------------------------------------------------|-------------|----------------|
| GROUND FLOOR                                                                | C. 118 sq m | C. 1,254 sq ft |
| (Comprising open plan office, 3. no. private offices, kitchen & disabled WC |             |                |