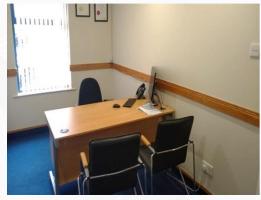

### **DESCRIPTION**

Internally the accommodation is finished to a modern standard with double glazed windows, carpeted flooring, oil fired central heating and is accessed off a secure intercom controlled communal entrance.

# **ACCOMMODATION**

| Description                                                                 | Area sq m   | Area sq ft     |
|-----------------------------------------------------------------------------|-------------|----------------|
| GROUND FLOOR                                                                | C. 118 sq m | C. 1,254 sq ft |
| (Comprising open plan office, 3. no. private offices, kitchen & disabled WC |             |                |