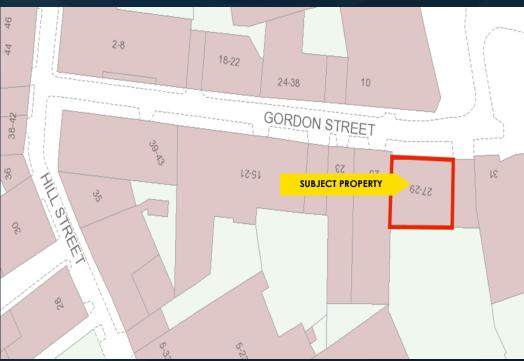

# TO LET

Modern City Centre Ground Floor Office Suite of c. 1,254 sq ft / 116 sq m with On Site Car Parking (Available by way of Separate Licence)

**Ground Floor, 27-29 Gordon Street, Belfast, BT1 2LS** 