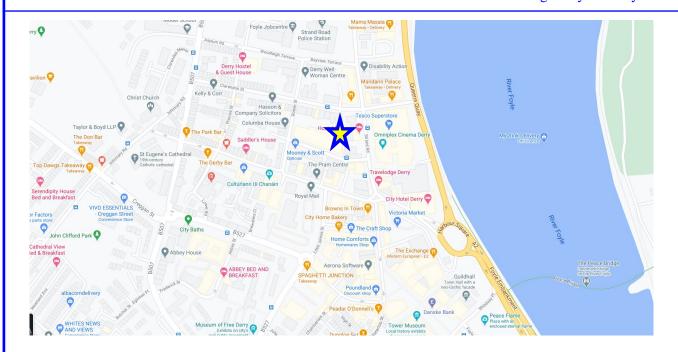

s and are approx.



### **Lease Details**

Square footage: 2200 Square feet Approx.

Terms of lease: 1 year minimum

Rent: £8000 per annum + Rates

Deposit: 1 months' rent

Rent in advance: By negotiation

Repairs: Tenant responsible for internal

repairs.

Service charge: N/A



Whilst every care is taken in compiling this information we can give no guarantee as to the accuracy thereof and inquirers are recommended to satisfy themselves regarding these details which are given on the understanding that they do not form part of any contract.

028 71 342 333

www.montgomerymccleery.com

Anne Montgomery ANAEA ARLA Director The Property and Rental Specialists

82 DUKE STREET LONDONDERRY BT47 6DQ

Telephone: (028) 7134 2333

E-mail: in-

fo@montgomerymccleery.com www.montgomerymccleery.com





Location

### **Agent details:**

Montgomery & Mc Cleery Estate Agents
82 Duke Street
Londonderry
BT47 6DQ
Info@montgomerymccleery.com

#### Rates:

#### Current Rates = £4000/annum\*

Business properties may be eligible for small business rates relief ranging from 20-50%. Please check with Land and property services for the current NAV.

# £8000/ annum + Rates

\*Rates information is provided for guidance purposes only, as the information source is subject to change. Please check the LPSNI website for further details.

Whilst every care is taken in compiling this information we can give no guarantee as to the accuracy thereof and inquirers are recommended to satisfy themselves regarding these details which are given on the understanding that they do not form part of any contract.