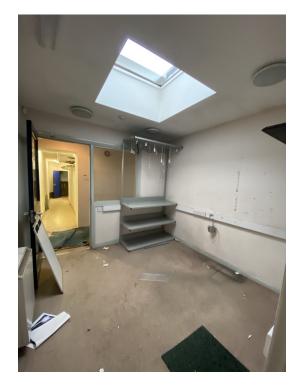

# Accommodation

Entrance from North Edward Street, off Clarendon Street & Patrick Street

Studio area—19.5m x 8.6m

Office 1 - 5.8m x 3.9m

Office 2 - 2.8m x 2.8m

Office 3 - 2.8m x 4.0m

All measurements are to the widest points and are approx.