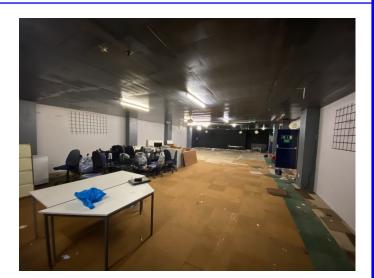

# Accommodation

Entrance from North Edward Street, off Clarendon Street & Patrick Street

Studio area—19.5m x 8.6m

Office 1 - 5.8m x 3.9m

Office 2 - 2.8m x 2.8m

Office 3 - 2.8m x 4.0m

All measurements are to the widest points and are approx.