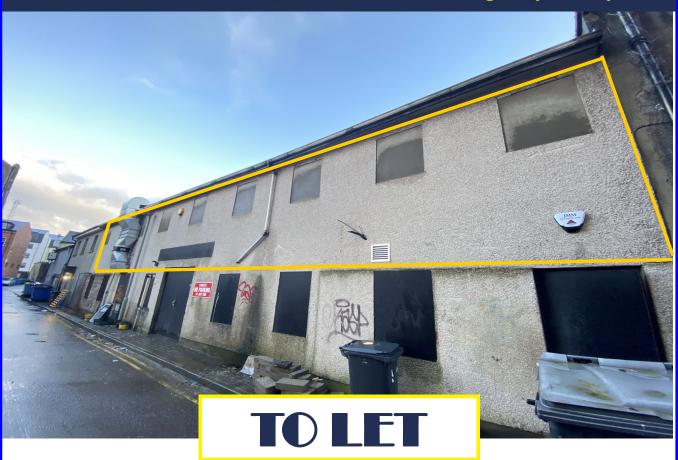

## 7 North Edward Street - 1st floor commercial premises

#### **First floor premises**

We are pleased to bring to the market this very versatile first floor, commercial space in North Edward Street which between Clarendon Street & Patrick Street. The property is situated in a busy area of the Cityside and surrounded by local businesses, shops, restaurants, Quayside Shopping Centre and the Foyle Street bus station is just 5 minutes walk. The Derry City Walls are also within a short walk and all that Derry City has to offer. The premises would compliment many different uses and is at present, a blank canvas ready for immediate occupation. Viewings are available now and any interested parties should call 02871 342 333 to arrange a viewing.