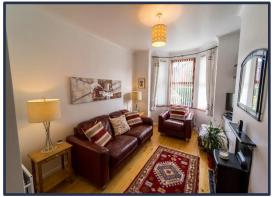

# LOUNGE

4.05m (13'3") x 3.12m (10'3")

Cast iron fireplace on slate hearth. Coved ceiling. Archway to:-