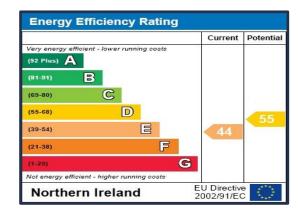

mbed for washing machine, light, power and central heating boiler. Enclosed rear garden in lawn and paved paths. Shrub bed borders and fence surround.













Fronting: Hillsborough Old Road.







# **GROUND FLOOR**

# **ENTRANCE HALL:**

Part glazed entrance door. Coved ceiling.

# LOUNGE

4.05m (13'3") x 3.12m (10'3")

Cast iron fireplace on slate hearth. Coved ceiling. Archway to:-

# **DINING ROOM**

3.2m (10'6") x 3.07m (10'1") Coved ceiling.

# **FIRST FLOOR**

# **SPLIT LANDING**

# BEDROOM 1

4.28m (14'1") x 3.35m (11'0")

# **BEDROOM 2**

4.7m (15'5") x 2.09m (6'10")

# **BATHROOM**

White suite comprising bath with shower screen and electric shower over; pedestal wash hand basin and low flush w.c. Tiled floor. Tiled walls around bath. Built-in hotpress. Downlighters.









12a Bow Street, Lisburn, County Antrim, BT28 1BN 028 9266 9030 info@taylorpattersonestateagents.com https://www.taylorpattersonestateagents.com