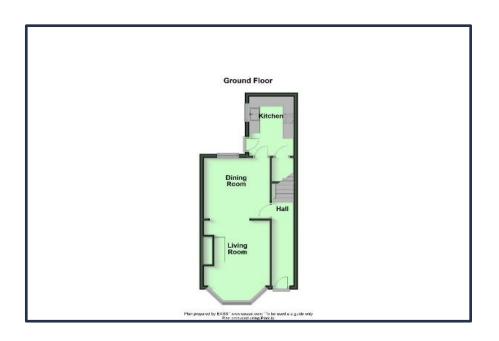

**Accommodation comprises in brief:-** Entrance Hall; Lounge open plan to Dining Room; Kitchen.

First floor: 2 good size Bedrooms; spacious Bathroom.

**Specification includes:-** Oil fired central heating with new condenser boiler fitted; fitted Kitchen with appliances; Spacious bathroom with white suite and electric shower over the bath.

# **ENTRANCE HALL:**

Part glazed entrance door. Coved ceiling.

# LOUNGE

4.05m (13'3") x 3.12m (10'3")

Cast iron fireplace on slate hearth. Coved ceiling. Archway to:-

# **DINING ROOM**

3.2m (10'6") x 3.07m (10'1") Coved ceiling.