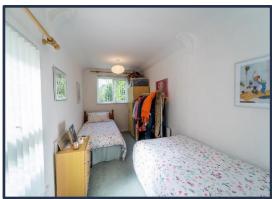

# BEDROOM 1

4.28m (14'1") x 3.35m (11'0")

# **BEDROOM 2**

4.7m (15'5") x 2.09m (6'10")