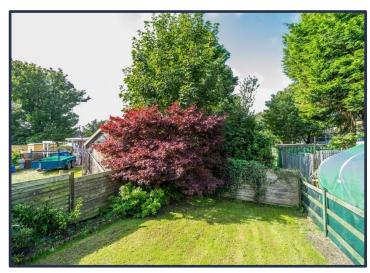

**Outside:** Enclosed rear yard with tap and light. Utility/Storage house - plumbed for washing machine, light, power and central heating boiler. Enclosed rear garden in lawn and paved paths. Shrub bed borders and fence surround.