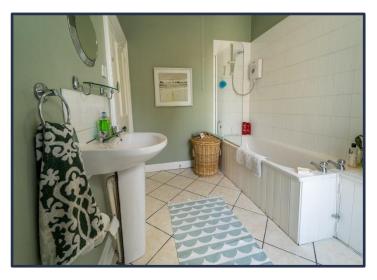

# **BATHROOM**

White suite comprising bath with shower screen and electric shower over; pedestal wash hand basin and low flush w.c. Tiled floor. Tiled walls around bath. Built-in hotpress. Downlighters.