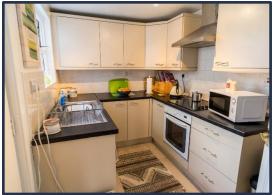

**Accommodation comprises in brief:-** Entrance Hall; Lounge open plan to Dining Room; Kitchen.

First floor: 2 good size Bedrooms; spacious Bathroom.

**Specification includes:-** Oil fired central heating with new condenser boiler fitted; fitted Kitchen with appliances; Spacious bathroom with white suite and electric shower over the bath.