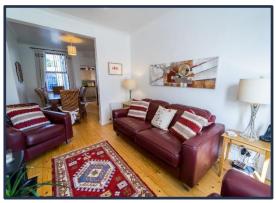

# LOUNGE

4.05m (13'3") x 3.12m (10'3")

Cast iron fireplace on slate hearth. Coved ceiling. Archway to:-

# **DINING ROOM**

3.2m (10'6") x 3.07m (10'1") Coved ceiling.