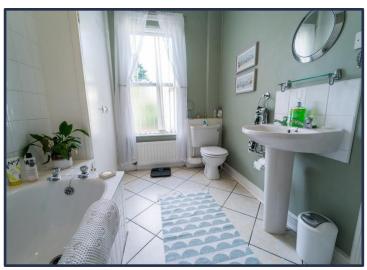

# **BATHROOM**

White suite comprising bath with shower screen and electric shower over; pedestal wash hand basin and low flush w.c. Tiled floor. Tiled walls around bath. Built-in hotpress. Downlighters.