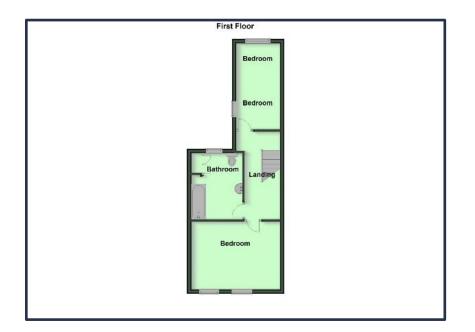

**Accommodation comprises in brief:-** Entrance Hall; Lounge open plan to Dining Room; Kitchen.

First floor: 2 good size Bedrooms; spacious Bathroom.

**Specification includes:-** Oil fired central heating with new condenser boiler fitted; fitted Kitchen with appliances; Spacious bathroom with white suite and electric shower over the bath.

# **SPLIT LANDING**

# BEDROOM 1

4.28m (14'1") x 3.35m (11'0")

# **BEDROOM 2**

4.7m (15'5") x 2.09m (6'10")

# **BATHROOM**

White suite comprising bath with shower screen and electric shower over; pedestal wash hand basin and low flush w.c. Tiled floor. Tiled walls around bath. Built-in hotpress. Downlighters.