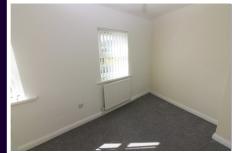

#### First Floor

Landing.

<u>Bedroom 1 - To Front</u> 9' 3'' at longest x 9' 0'' at widest (2.82m x 2.74m) Hotpress.

<u>Bedroom 2 - To Rear</u> 9' 3'' x 5' 10'' (2.82m x 1.78m)