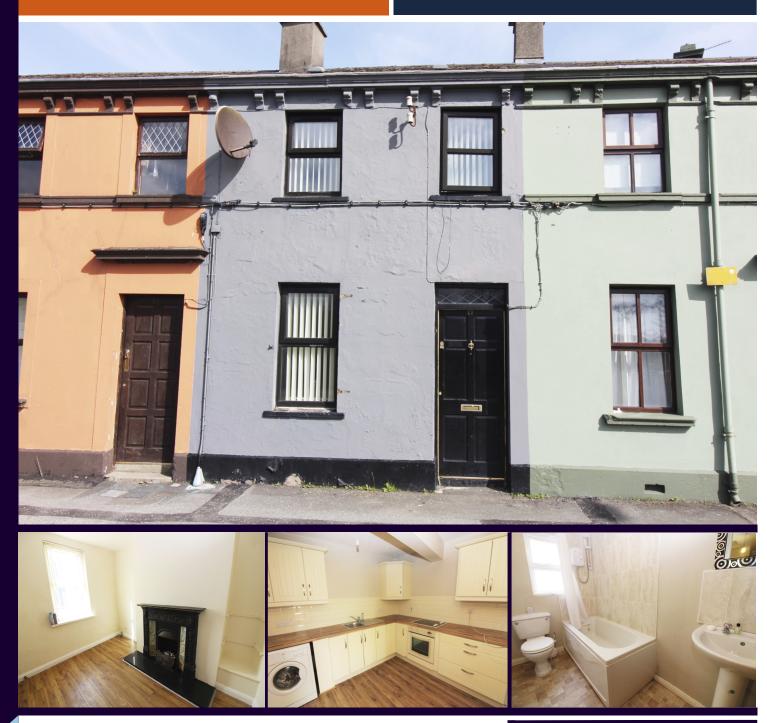

#### Entrance Hall

Hardwood front door and laminate floor.

#### Lounge

10' 10'' x 7' 6'' (3.30m x 2.28m) Cast iron fireplace with granite hearth. High output back boiler heating radiators. Laminate floor.

#### <u>Kitchen/Diner</u>

11' 9" x 10' 0" (3.58m x 3.05m) Range of fitted high and low level units including oven and hob. Part tiled walls and plumbed for washing machine. Laminate floor and pvc double glazed door to rear yard.

#### First Floor

Landing.

<u>Bedroom 1 - To Front</u> 9' 3'' at longest x 9' 0'' at widest (2.82m x 2.74m) Hotpress.

<u>Bedroom 2 - To Rear</u> 9' 3'' x 5' 10'' (2.82m x 1.78m)

#### <u>Bathroom</u>

4' 4" x 10' 2" (1.32m x 3.10m) White bath with electric shower over, toilet and wash hand basin. Bath area is tiled.

External Small enclosed rear vard.