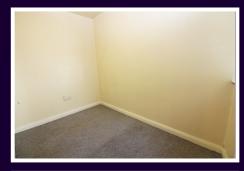

#### First Floor

Landing.

<u>Bedroom 1 - To Front</u> 9' 3'' at longest x 9' 0'' at widest (2.82m x 2.74m) Hotpress.

<u>Bedroom 2 - To Rear</u> 9' 3'' x 5' 10'' (2.82m x 1.78m)