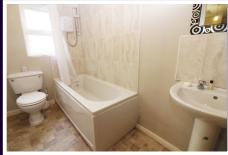

#### <u>Bathroom</u>

4' 4" x 10' 2" (1.32m x 3.10m) White bath with electric shower over, toilet and wash hand basin. Bath area is tiled.

External Small enclosed rear vard.