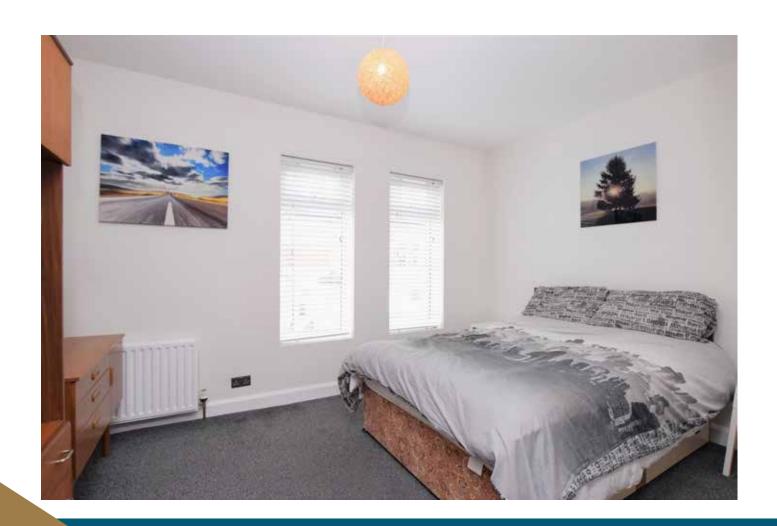

# **FIRST FLOOR**

**Bathroom** Vinyl Flooring. Part Tiled Walls. White Bath Suite.

2.14m x 2.08m Shower Over Bath. Centrally Heated Towel Rail. 7'00" x 6'09"

**Bedroom 1** 

2.90m x 3.98m 9'06" x 13'00" Carpet Flooring. Drop Lighting. 1No. Double Radiator. 3No.

Double Sockets.

**Bedroom 2** 

3.29m x 2.38m 10'09" x 7'09" Carpet Flooring. Drop Lighting. 1 No. Double Radiator. 2No.

Double Sockets.

**Landing** Carpet Flooring. Storage Cupboard. Gas Boiler Housing. 1No.