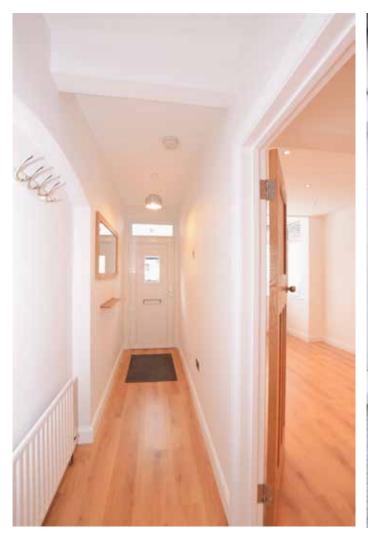

#### **GROUND FLOOR**

**Entrance Hall** Laminate Flooring. Single Radiator. 1No. Double Socket.

Drop Lighting.

**Through Lounge** 

7.26m x 3.03m 23'10" x 9'11" Laminate Flooring. Meter Box with RCD Unit. 2No. Double