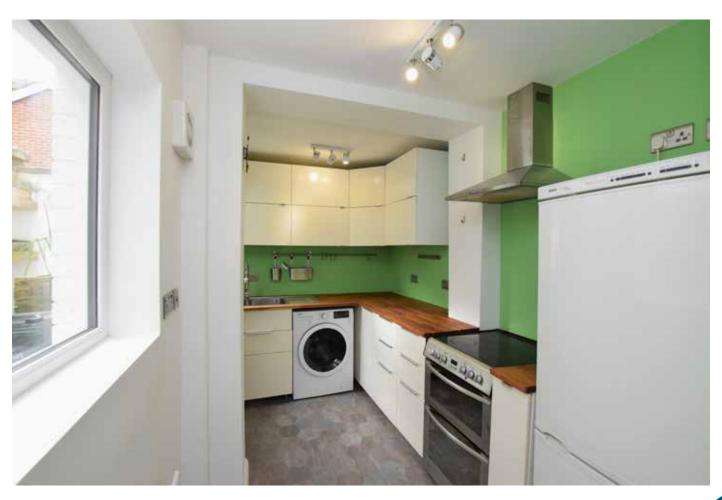

Splashback

Kitchen

5.16m x 1.97m 16'11" x 6'05" Vinyl Flooring. 1No. Single Radiator. Spot Lighting.

1No. Single Socket. 4No. Double Socket, (1No. With Twin USB). Double Drainer Sink w/ Extendable Mixer Tap. Butcher

Block Style Worktop.