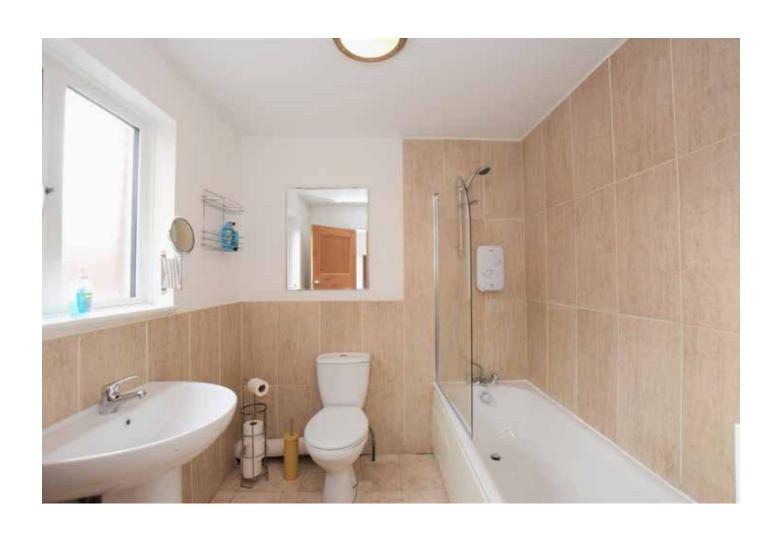

# **FIRST FLOOR**

**Bathroom** Vinyl Flooring. Part Tiled Walls. White Bath Suite.

2.14m x 2.08m Shower Over Bath. Centrally Heated Towel Rail. 7'00" x 6'09"

**Bedroom 1** 

2.90m x 3.98m 9'06" x 13'00" Carpet Flooring. Drop Lighting. 1No. Double Radiator. 3No.