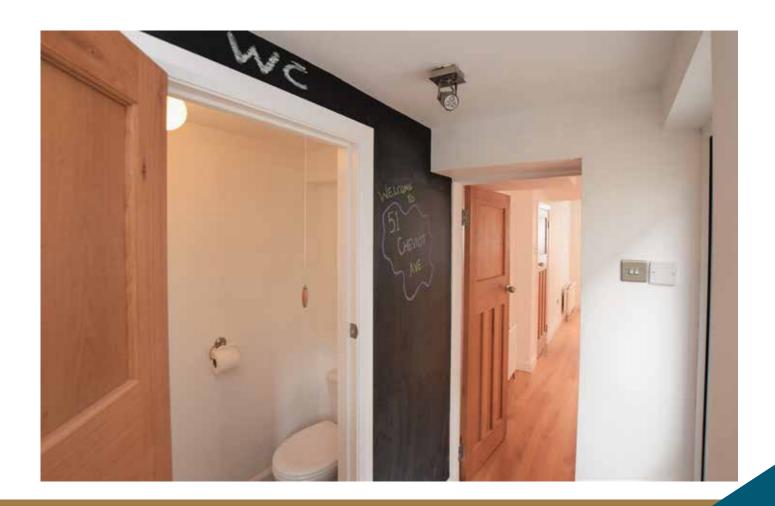

Radiators. 5No. Double Sockets, (1No. With Twin USB).

Recessed LED Spot Lighting. Under Stair Storage.

Bay Window to Front.

**Ground Floor WC** 

1.85m x 0.89m 6'00" x 2'11" Vinyl Flooring. White Suite. Vanity Unit WHB. Mixer Tap. Tiled