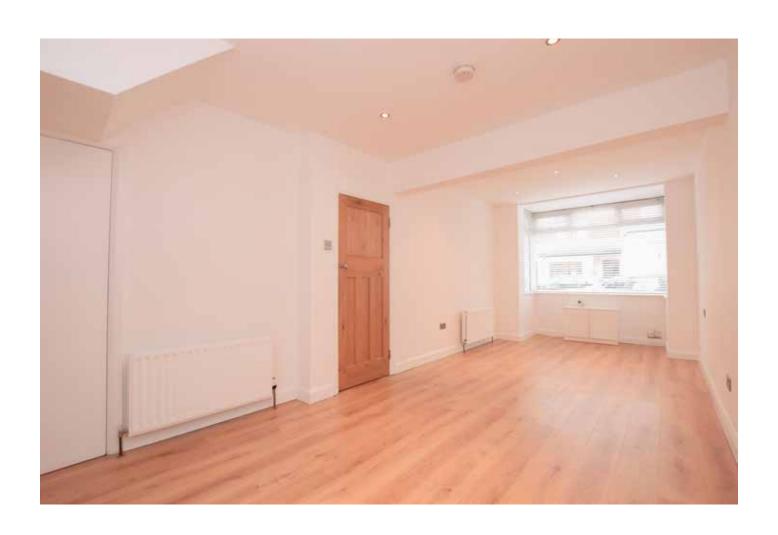

#### **GROUND FLOOR**

**Entrance Hall** Laminate Flooring. Single Radiator. 1No. Double Socket.

Drop Lighting.

**Through Lounge** 

7.26m x 3.03m 23'10" x 9'11" Laminate Flooring. Meter Box with RCD Unit. 2No. Double

Radiators. 5No. Double Sockets, (1No. With Twin USB).

Recessed LED Spot Lighting. Under Stair Storage.

Bay Window to Front.

**Ground Floor WC** 

1.85m x 0.89m 6'00" x 2'11" Vinyl Flooring. White Suite. Vanity Unit WHB. Mixer Tap. Tiled