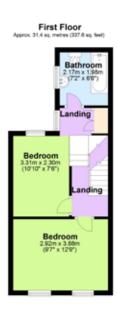

# **FIRST FLOOR**

**Bathroom** Vinyl Flooring. Part Tiled Walls. White Bath Suite.

2.14m x 2.08m Shower Over Bath. Centrally Heated Towel Rail. 7'00" x 6'09"

**Bedroom 1** 

2.90m x 3.98m 9'06" x 13'00" Carpet Flooring. Drop Lighting. 1No. Double Radiator. 3No.

Double Sockets.

**Bedroom 2** 

3.29m x 2.38m 10'09" x 7'09" Carpet Flooring. Drop Lighting. 1 No. Double Radiator. 2No.

Double Sockets.

**Landing** Carpet Flooring. Storage Cupboard. Gas Boiler Housing. 1No.

**Single Radiator** 