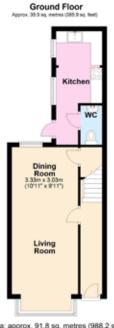

#### **GROUND FLOOR**

**Entrance Hall** Laminate Flooring. Single Radiator. 1No. Double Socket.

Drop Lighting.

**Through Lounge** 

7.26m x 3.03m 23'10" x 9'11" Laminate Flooring. Meter Box with RCD Unit. 2No. Double

Radiators. 5No. Double Sockets, (1No. With Twin USB).

Recessed LED Spot Lighting. Under Stair Storage.

Bay Window to Front.

**Ground Floor WC** 

1.85m x 0.89m 6'00" x 2'11" Vinyl Flooring. White Suite. Vanity Unit WHB. Mixer Tap. Tiled

Splashback

Kitchen

5.16m x 1.97m 16'11" x 6'05" Vinyl Flooring. 1No. Single Radiator. Spot Lighting.

1No. Single Socket. 4No. Double Socket, (1No. With Twin USB). Double Drainer Sink w/ Extendable Mixer Tap. Butcher

Block Style Worktop.