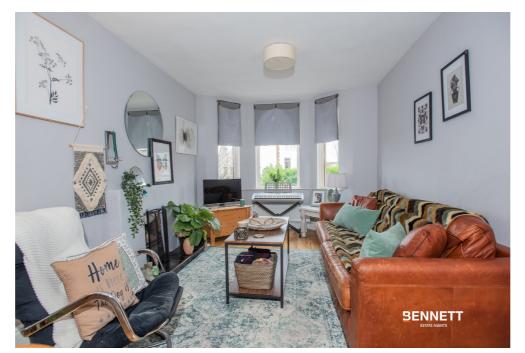

#### **OPEN PLAN LIVING TO DINING:**

20'1" x 9'7" (6.11m x 2.91m)

At widest points. Two bay windows to living and dining. Open fireplace. Wood floor.