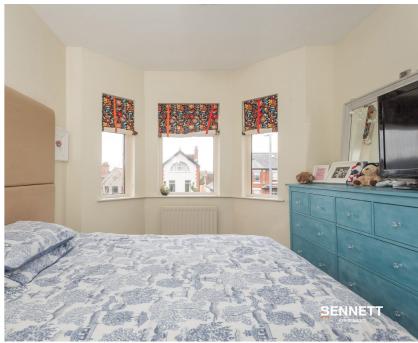

aminate wood floor.

#### **BATHROOM:**

5'10" x 5'8" (1.79m x 1.72m)

Panelled bath with waterfall shower head attachment and partially tiled walls. Free standing wash hand basin with mixer tap and tiled splashback. Low flush W/C. Chrome heated towel rail. Laminate flooring. Built-in shelving.









### **ESTATE AGENTS**

#### **OUTSIDE:**

Enclosed rear garden laid in lawn with mature shrubbery and paved patio area. Outside tap and light. Two x enclosed storage sheds. Side access gate to front. Enclosed front garden laid in lawn with mature shrubbery.

#### LOCATION:

Travelling along the Crumlin Road from Belfast City Centre, take the first left at the roundabout onto Twaddell Avenue and continue straight on. Turn right onto the Ballygomartin Road, no.201 is on the right-hand side.