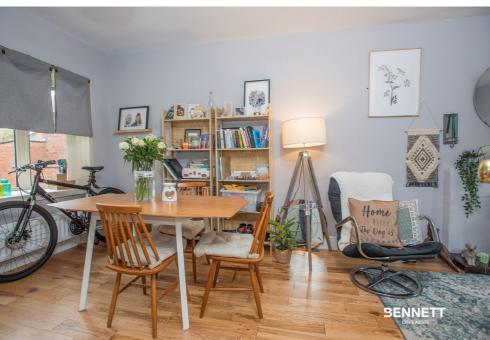

#### **OPEN PLAN LIVING TO DINING:**

20'1" x 9'7" (6.11m x 2.91m)

At widest points. Two bay windows to living and dining. Open fireplace. Wood floor.