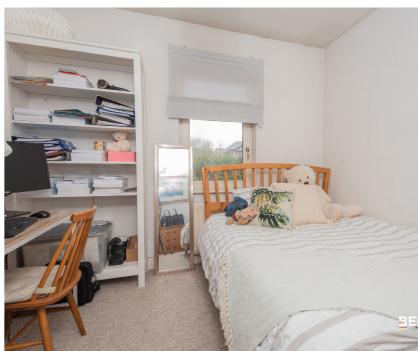

#### BEDROOM (3):

6'0" x 5'9" (1.83m x 1.75m)

Built-in wardrobe and shelving. Laminate wood floor.