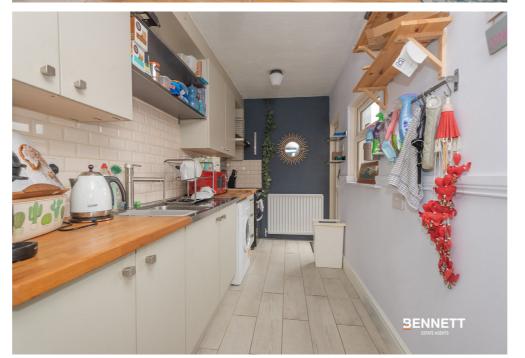

#### KITCHEN:

14'8" x 5'6" (4.46m x 1.68m)

Excellent selection of high to low-level fitted units, integrated storage and shelving. Wood worktops. Stainless steel single drainer bowl sink unit with mixer tap. Integrated fridge-freezer. Space for oven/hob. Plumbed for washing machine. Chimney style extractor fan. Partially tiled walls. Tiled floor. Access to enclosed rear garden.