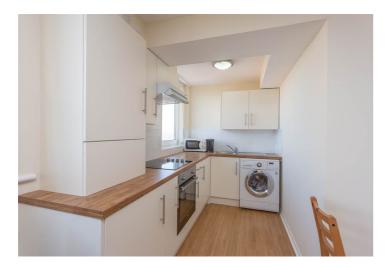

# LIVING ROOM OPENING ON TO KITCHEN:

5.5m x 3.6m (18' 1" x 11' 10")

(AWP) Double glazed windows with panoramic views over Belfast, radiator, laminate wooden floor, modern fitted kitchen with integrated fridge, freezer, oven, hob and extractor, plumbed for washing machine, single drainer sink unit, tiled splash back