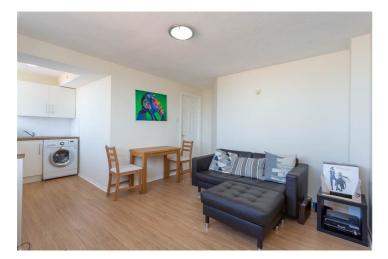

# LIVING ROOM OPENING ON TO KITCHEN:

5.5m x 3.6m (18' 1" x 11' 10")

(AWP) Double glazed windows with panoramic views over Belfast, radiator, laminate wooden floor, modern fitted kitchen with integrated fridge, freezer, oven, hob and extractor, plumbed for washing machine, single drainer sink unit, tiled splash back