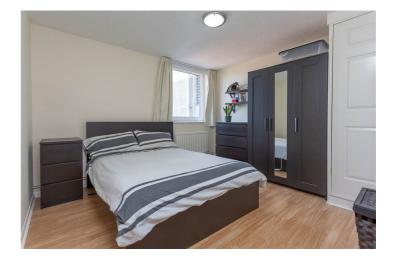

#### BEDROOM (1):

#### 3.4m x 3.3m (11' 2" x 10' 10")

Double glazed window with panoramic views over Belfast, radiator, built in storage cupboard