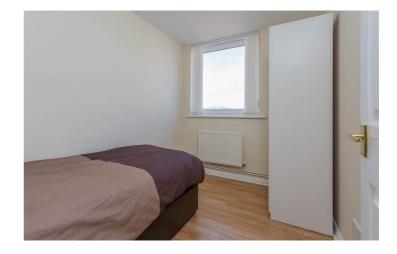

#### **BEDROOM (2):**

3.2m x 2.1m (10' 6" x 6' 11") Double glazed window with panoramic views over Belfast , laminate wooden floor,

Outside

Residents car parking and visitor spaces