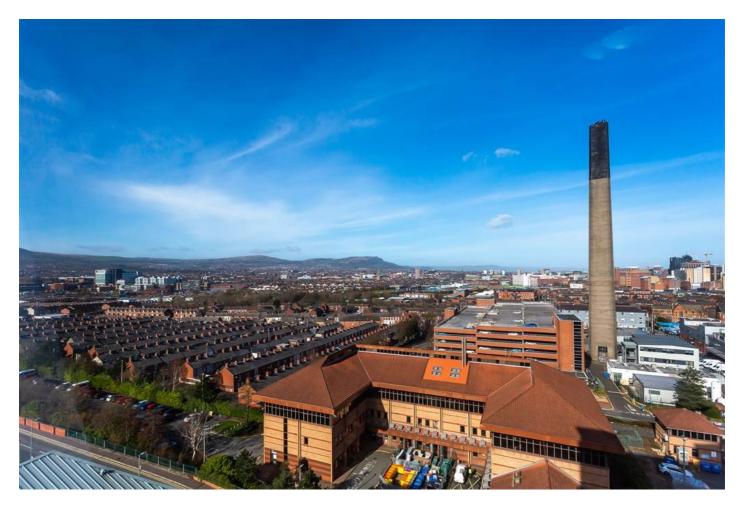

## Description

We are delighted to introduce this apartment for sale. Situated just off the Lisburn Road, on the 11th floor of this popular building, this modernised 2 bed apartment has views you could only wish for. The property offers close proximity to local amenities, shops, Belfast City Hospital & Belfast City Centre.

# LIVING ROOM OPENING ON TO KITCHEN:

5.5m x 3.6m (18' 1" x 11' 10")

(AWP) Double glazed windows with panoramic views over Belfast, radiator, laminate wooden floor, modern fitted kitchen with integrated fridge, freezer, oven, hob and extractor, plumbed for washing machine, single drainer sink unit, tiled splash back