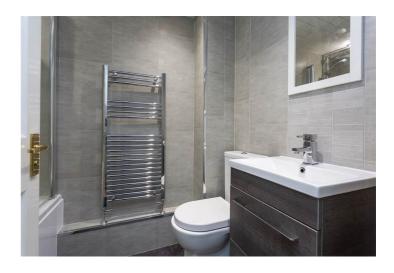

BATHROOM:

#### 2.1m x 1.5m (6' 11" x 4' 11")

Tiled floor, pvc tile effect wall panelling, pvc wooden effect ceiling panelling, contemporary white suite comprising panelled bath, modern mixer taps, thermostatic shower with both hand held and oversized shower head, shower screen, modern square wash hand basin with mono mixer tap, close coupled wc, heated towel rail, spotlights