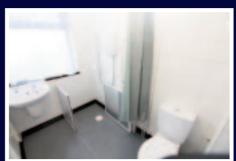

#### Shower Room

7' 10" x 4' 10" (2.39m x 1.47m) Walk in open shower, toilet and wash hand basin. Fully tiled walls and extractor fan.