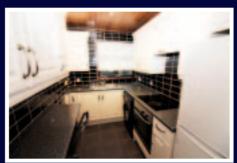

#### Kitchen

9' 2" x 6' 2" (2.79m x 1.88m) Modern range of high and low level units with built in oven, hob, fan, fridgefreezer and washing machine. Ceramic tiled walls and floor. Fitted breakfast bar.