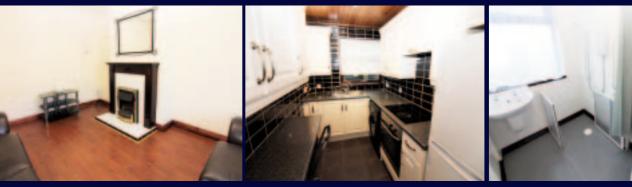

#### Lounge

11' 4" x 14' 1" (3.45m x 4.29m) Mahogany fireplace with tiled inset and hearth (no working fire). Laminate flooring and television point. Coved ceiling and centrepiece.

#### Kitchen

9' 2" x 6' 2" (2.79m x 1.88m) Modern range of high and low level units with built in oven, hob, fan, fridgefreezer and washing machine. Ceramic tiled walls and floor. Fitted breakfast bar.