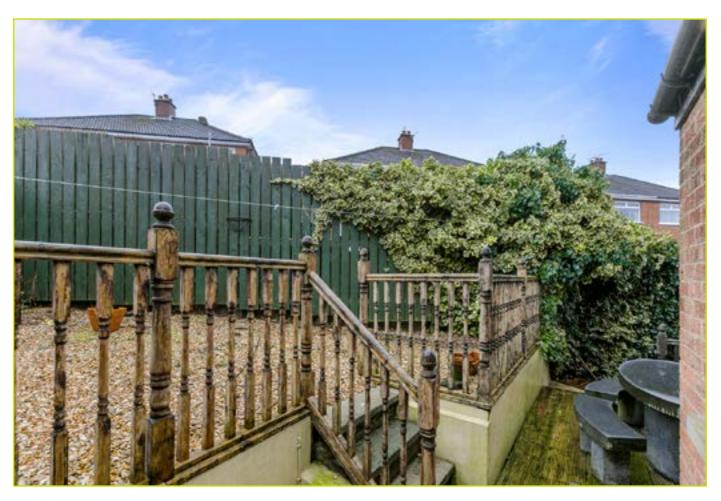

The property further benefits from a low maintenance rear garden laid in loose stone with a decked sitting area, front and side garden in lawn and driveway parking leading to an attached garage.

Early viewing is advised to appreciate this fine home.

#### Outside

ATTACHED GARAGE 16' 9" x 9' 10" (5.11m x 3m)

Driveway parking. Front and side garden laid in lawn.

Private and enclosed rear garden laid in loose stone with decked sitting area.