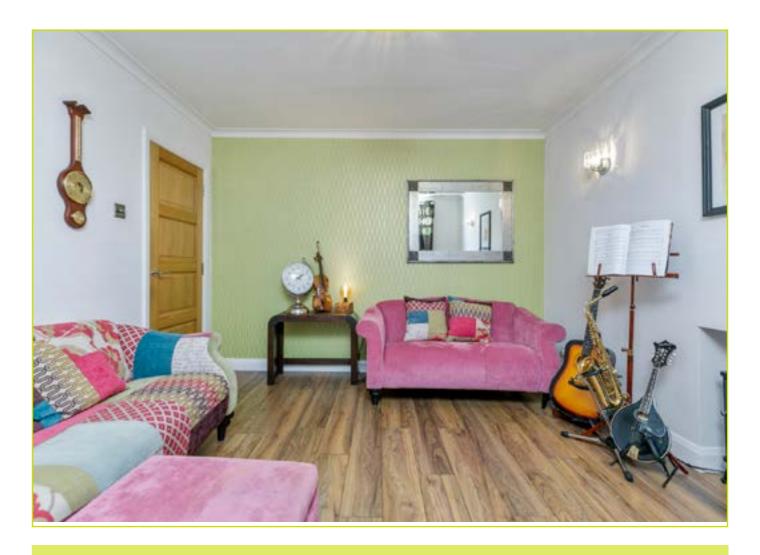

The property is deceptively spacious and comprises of a bay fronted living room, rear dining room and kitchen on the ground floor. Three bedrooms and a well appointed family bathroom are to the first floor.

### **ACCOMMODATION:**

**Ground Floor:** 

**ENTRANCE HALL:** Wood strip flooring, cornicing, under stair storage

**LIVING ROOM: 13' 7" x 11' 8" (4.14m x 3.56m)** Bay window

**DINING ROOM: 10' 7" x 10' 1" (3.23m x 3.07m)** Wood strip flooring