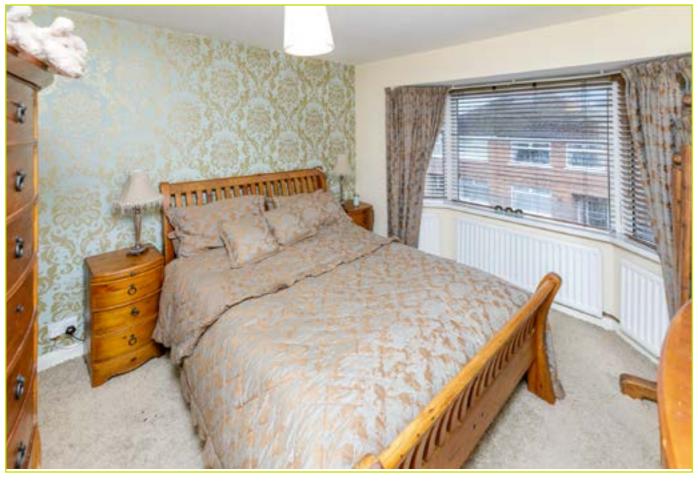

First Floor:

LANDING:

**BEDROOM (1): 13' 7" x 11' 3" (4.14m x 3.43m)** Bay window

BEDROOM (2): 11' 1" x 10' 1" (3.38m x 3.07m)

BEDROOM (3): 8' 7" x 7' 5" (2.62m x 2.26m) Built in storage, wood strip flooring