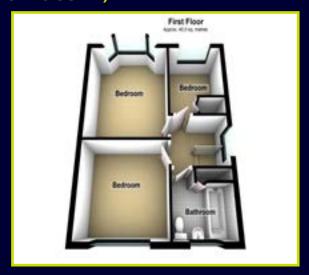

First Floor:

LANDING:

**BEDROOM (1): 13' 7" x 11' 3" (4.14m x 3.43m)** Bay window

BEDROOM (2): 11' 1" x 10' 1" (3.38m x 3.07m)

BEDROOM (3): 8' 7" x 7' 5" (2.62m x 2.26m) Built in storage, wood strip flooring

**BATHROOM:** Panel bath with electric shower and chrome taps, low flush w.c, pedestal wash hand basin with chrome taps, hot press, spot lighting

# **FLOOR PLANS (NOT TO SCALE)**

RESIDENTIAL

**EPC** 59 0

Belfast BT10 0BG

6 Orpen Shopping Centre Upper Lisburn Road

Telephone 028 9030 8855

Email info@douganproperty.com

Web www. douganproperty.com