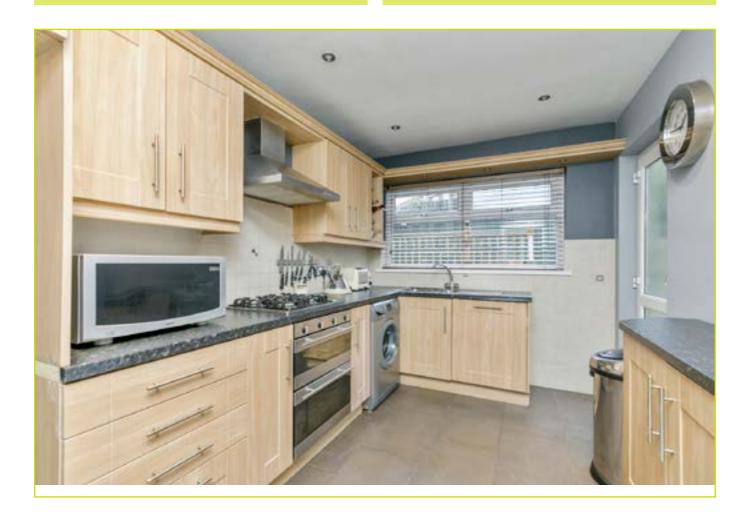

**KITCHEN:** Range of high and low level units with feature under lighting and chrome handles, formica work surfaces, stainless steel sink unit, integrated oven and four ring gas hob, chrome extractor fan, space for fridge freezer, plumbed for washing machine, integrated dishwasher, tiled floor, partly tiled walls