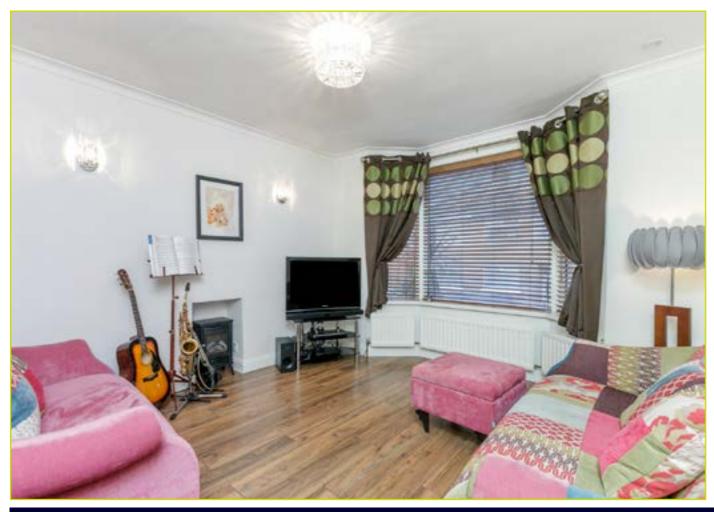

The property is deceptively spacious and comprises of a bay fronted living room, rear dining room and kitchen on the ground floor. Three bedrooms and a well appointed family bathroom are to the first floor.

### **ACCOMMODATION:**

**Ground Floor:** 

**ENTRANCE HALL:** Wood strip flooring, cornicing, under stair storage

**LIVING ROOM: 13' 7" x 11' 8" (4.14m x 3.56m)** Bay window

**DINING ROOM: 10' 7" x 10' 1" (3.23m x 3.07m)** Wood strip flooring