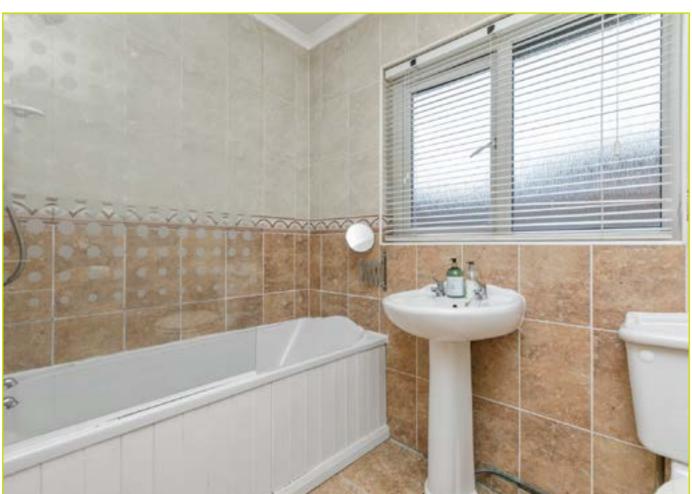

**BATHROOM:** Panel bath with electric shower and chrome taps, low flush w.c, pedestal wash hand basin with chrome taps, hot press, spot lighting