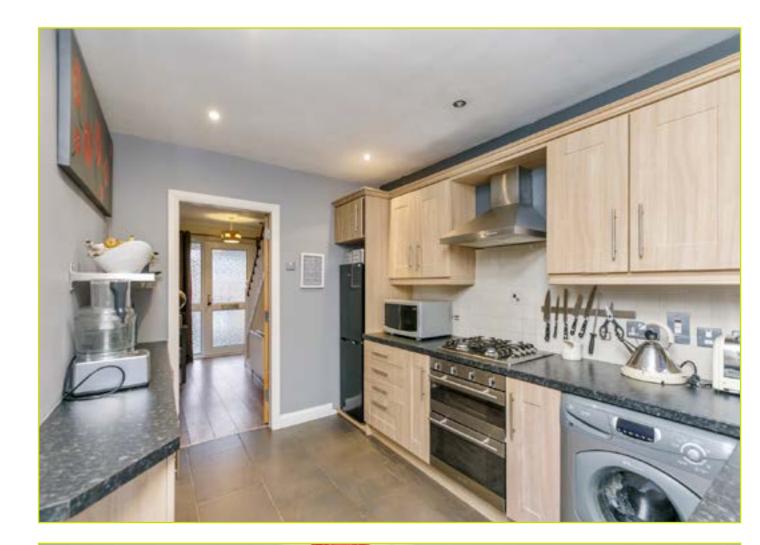

**KITCHEN:** Range of high and low level units with feature under lighting and chrome handles, formica work surfaces, stainless steel sink unit, integrated oven and four ring gas hob, chrome extractor fan, space for fridge freezer, plumbed for washing machine, integrated dishwasher, tiled floor, partly tiled walls