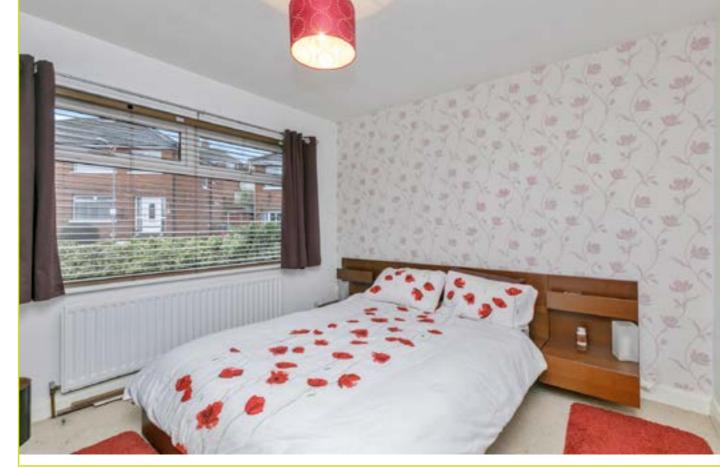

First Floor:

LANDING:

**BEDROOM (1): 13' 7" x 11' 3" (4.14m x 3.43m)** Bay window

BEDROOM (2): 11' 1" x 10' 1" (3.38m x 3.07m)

BEDROOM (3): 8' 7" x 7' 5" (2.62m x 2.26m) Built in storage, wood strip flooring