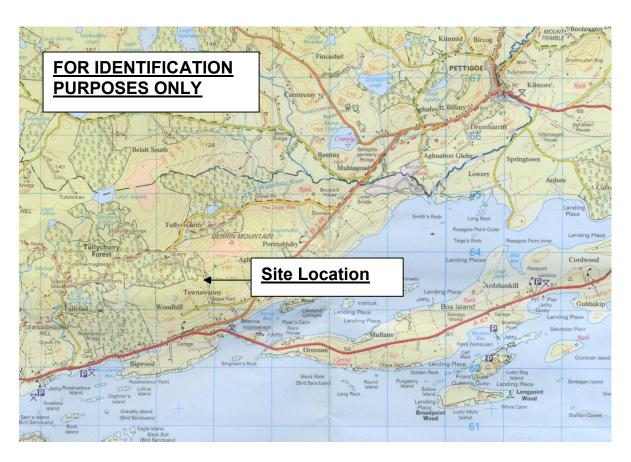

E TREATY

RS/4242

## A UNIQUE ARCHITECT DESIGNED RESIDENCE ON AN ELEVATED SITE WITH EXCEPTIONAL VIEWS OVER LOUGH ERNE AND BOA ISLAND

## LETTER, BOA ISLAND.





## **General Specification of Finish**

- Driveway kerbed and gravelled.
- Footpath to perimeter of dwelling.
- External walls smooth white coloured render.
- Double glazed aluminium powder coated windows.
- Natural slate roof.
- PVC fascia & soffit with aluminium rainwater goods.
- Skimmed ceilings and plastered internal walls.
- Oak stair with handrail and balustrades.
- Oak internal doors to match trim.
- Oak skirting and architrave.
- Drainage system completed.
- Electrical system completed.
- Traditional OFCH system (variation on request)

Note: Client to provide own kitchen, sanitary ware, Fireplace and internal finish.





**NOTE:** The above Agents for themselves and for vendors or lessors of any property for which they act as Agents give notice that (1) the particulars are produced in good faith, are set out as a general guide only and do not constitute any part of a contract (2) no person in the employment of the Agents has any authority to make or give any representation or warranty whatsoever in relation to any property (3) all negotiations will be conducted through this firm.