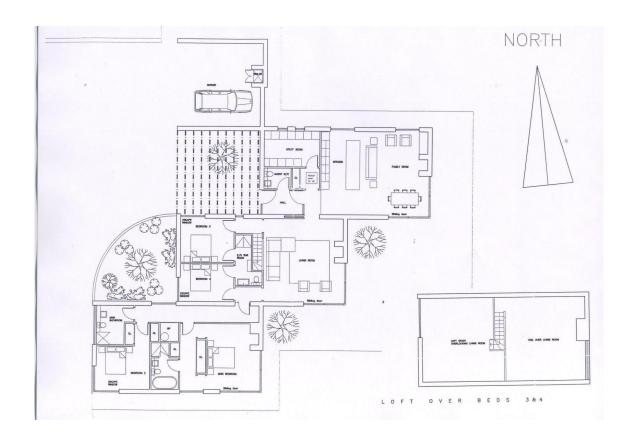

## **General Specification of Finish**

- Driveway kerbed and gravelled.
- Footpath to perimeter of dwelling.
- External walls smooth white coloured render.
- Double glazed aluminium powder coated windows.
- Natural slate roof.
- PVC fascia & soffit with aluminium rainwater goods.
- Skimmed ceilings and plastered internal walls.
- Oak stair with handrail and balustrades.
- Oak internal doors to match trim.
- Oak skirting and architrave.
- Drainage system completed.
- Electrical system completed.
- Traditional OFCH system (variation on request)