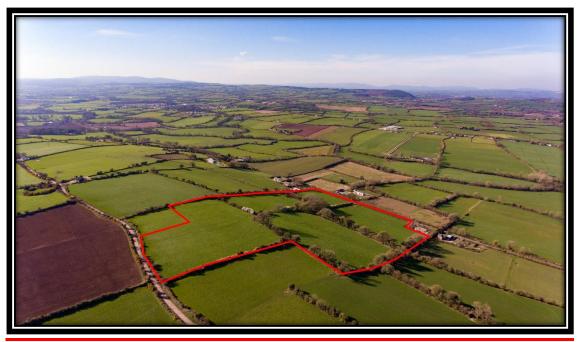

# C. 26.5 acres

View showing the northern boundary with R628.

Paul O'Driscoll Auctioneer, Valuer and Property Consultant is delighted to offer for sale this fine non-residential holding.

Located approximately 2.5Km south east of Rathcormac and with easy access to the M8, the farm lands comprise C. 26.5 acres with excellent road frontage to its northern boundary onto the R628 and also benefits from road frontage to its southern boundary. There is an additional one-acre site which can be added giving a total of C 27.5 acres.