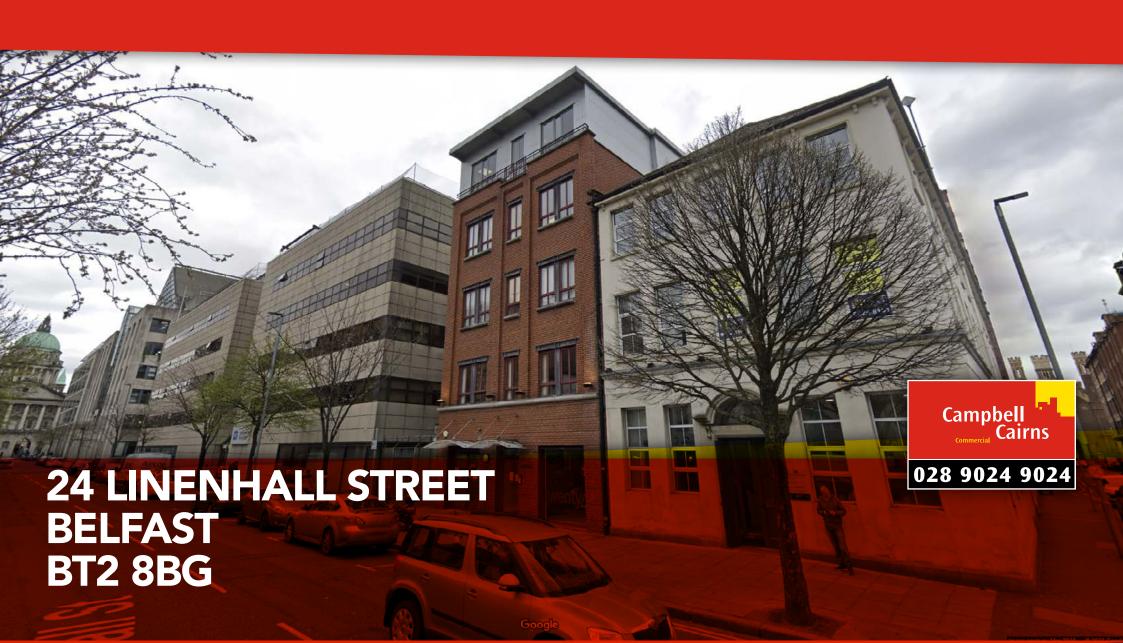

# **TO LET**REFURBISHED 3RD FLOOR OFFICE SUITE

## **LOCATION**

24 Linenhall Street is located just south of Belfast City Hall in the heart of the city's office core. The building occupies a prominent position on Linenhall Street close to the junction with Clarence Street. The building is conveniently located a short distance from the main City Centre bus terminus at Belfast City Hall and Europa Bus and Rail Station and Lanyon Place Rail Station. There are both public and private surface car parks are located within a few minutes' walk.