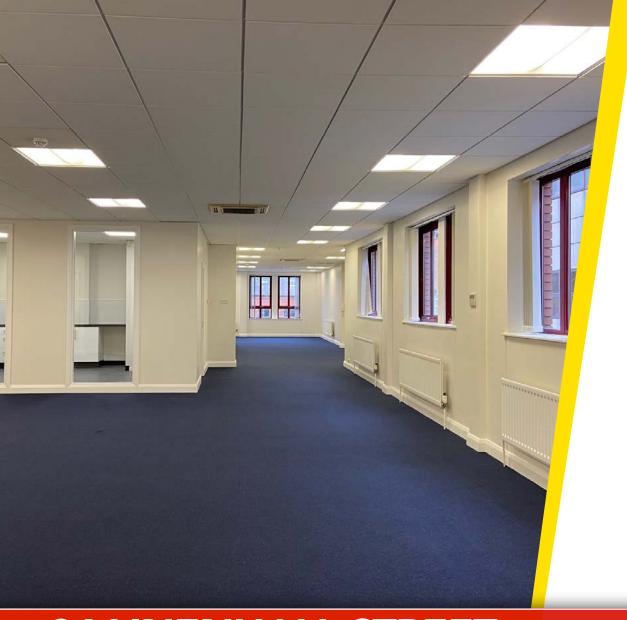

## **DESCRIPTION**

24 Linenhall Street benefits from an attractive entrance lobby with lift access to the upper floors. The 3rd floor office suite has just been refurbished and includes carpet covered floors, suspended ceilings with recessed fluorescent lighting, heating and plastered and painted walls.