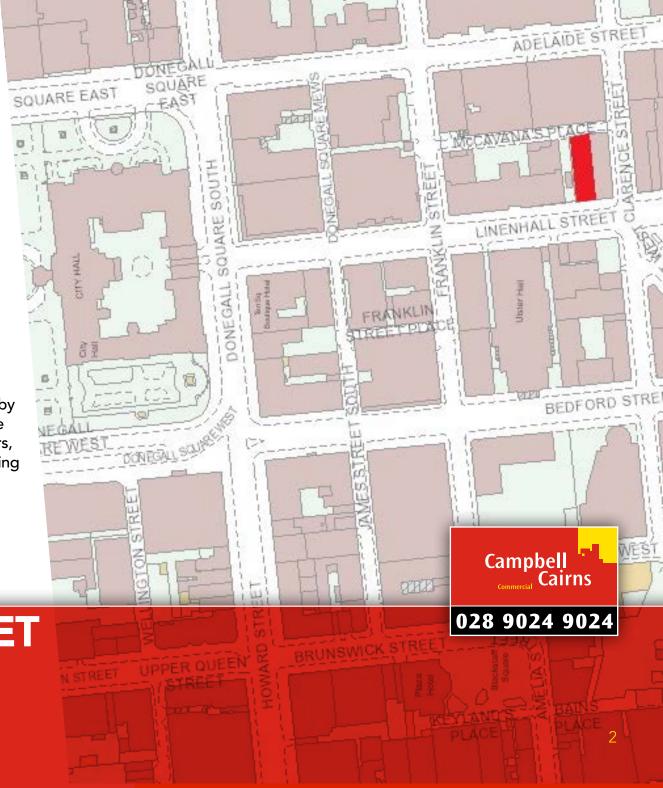

## **LOCATION**

24 Linenhall Street is located just south of Belfast City Hall in the heart of the city's office core. The building occupies a prominent position on Linenhall Street close to the junction with Clarence Street. The building is conveniently located a short distance from the main City Centre bus terminus at Belfast City Hall and Europa Bus and Rail Station and Lanyon Place Rail Station. There are both public and private surface car parks are located within a few minutes' walk.