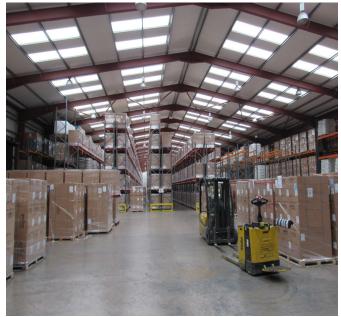

## FEATURES

Warehouse / distribution facility c. 113,550 sq ft

14 external roller shutter doors, 2 of which are dock levelers

Communal yard, car parking and hard standing

Prominent location off the main A4/M1 Motorway from Belfast to Enniskillen providing excellent access to the M1 and A5 road network

#### DESCRIPTION

The unit comprises a steel portal frame warehouse with concrete floor comprising 2 bays and ancillary offices, kitchen and toilet facilities:

- 7m eaves height
- Apex 10.7m
- 12 ground level access external electric roller shutter doors
- 2 dock level roller shutter doors
- Concrete floor with part brick / block walls and cladding above
- 3 phase electricity with overhead lighting
- Alarm & CCTV
- 24 hour on site security
- Concrete surfaced shared circulation area with car parking

#### ACCOMMODATION

113,550 sq ft approximately