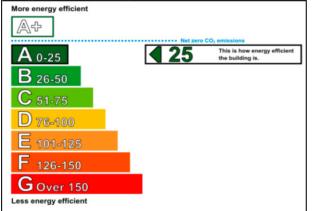

#### EPC

The property has an energy rating of A25.

Full certificates can be made available upon request.

| Energy Performance Certificate<br>Non-Domestic Building                                                         | Northern Irelan                                        |
|-----------------------------------------------------------------------------------------------------------------|--------------------------------------------------------|
| 36B HOLDING STORES<br>Wholesale Beds<br>Lisdoart Mill, 36 Lisdoart Road<br>Ballygawley<br>DUNGANNON<br>BT70 2NG | Certificate Reference Numbe<br>0842-0637-7049-5925-100 |

This certificate shows the energy rating of this building. It indicates the energy efficiency of th building fabric and the heating, ventilation, cooling and lighting systems. The rating is compare to two benchmarks for this type of building: one appropriate for new buildings and one appropria for existing buildings. There is more advice on how to interpret this information on the website the Department of Finance at **www.finance-ni.gov.uk**.