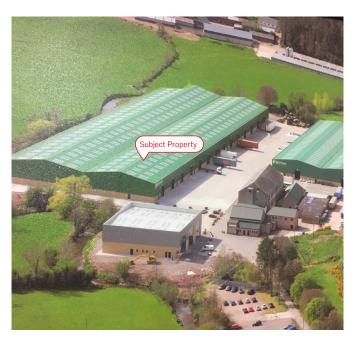

#### LOCATION

Ballygawley is located in the middle of Northern Ireland and is approximately 58 miles west of Belfast, 20 miles north west of Armagh, 16 miles south east of Omagh and 13 miles south west of Dungannon. The site is in a potentially strategic position in the context of Northern Ireland, close to the Ballygawley roundabout.

The subject property is located on the outskirts of Ballygawley, and approximately 13 miles southwest of Dungannon, near the junction of the A5 Omagh / Monaghan and A4/M1 Dungannon / Enniskillen roads.

The road networks to Ballygawley are excellent and the subject site is located a short distance off the main network.