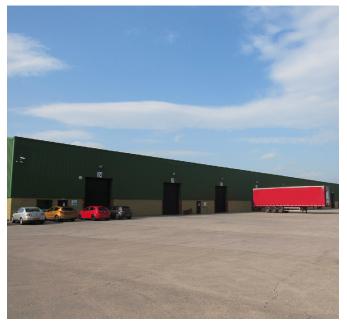

## TO LET

**36D Lisdoart Road, Ballygawley, Dungannon, BT70 2NG** EXCELLENT WAREHOUSE ACCOMMODATION WITH ANCILLARY OFFICES COMPRISING C. 113,550 SQ FT

## FEATURES

Warehouse / distribution facility c. 113,550 sq ft

14 external roller shutter doors, 2 of which are dock levelers

Communal yard, car parking and hard standing

Prominent location off the main A4/M1 Motorway from Belfast to Enniskillen providing excellent access to the M1 and A5 road network

#### DESCRIPTION

The unit comprises a steel portal frame warehouse with concrete floor comprising 2 bays and ancillary offices, kitchen and toilet facilities:

- 7m eaves height
- Apex 10.7m
- 12 ground level access external electric roller shutter doors
- 2 dock level roller shutter doors
- Concrete floor with part brick / block walls and cladding above
- 3 phase electricity with overhead lighting
- Alarm & CCTV
- 24 hour on site security
- Concrete surfaced shared circulation area with car parking