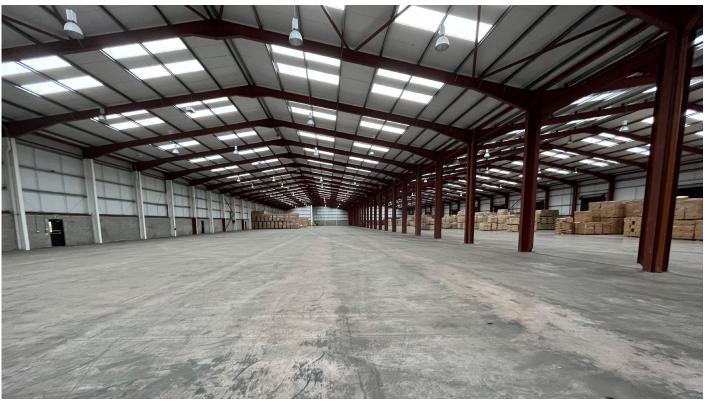

## FEATURES

Warehouse / distribution facility c. 113,550 sq ft

14 external roller shutter doors, 2 of which are dock levelers

Communal yard, car parking and hard standing

Prominent location off the main A4/M1 Motorway from Belfast to Enniskillen providing excellent access to the M1 and A5 road network

#### DESCRIPTION

The unit comprises a steel portal frame warehouse with concrete floor comprising 2 bays and ancillary offices, kitchen and toilet facilities:

- 7m eaves height
- Apex 10.7m
- 12 ground level access external electric roller shutter doors
- 2 dock level roller shutter doors
- Concrete floor with part brick / block walls and cladding above
- 3 phase electricity with overhead lighting
- Alarm & CCTV
- 24 hour on site security
- Concrete surfaced shared circulation area with car parking

#### ACCOMMODATION

113,550 sq ft approximately