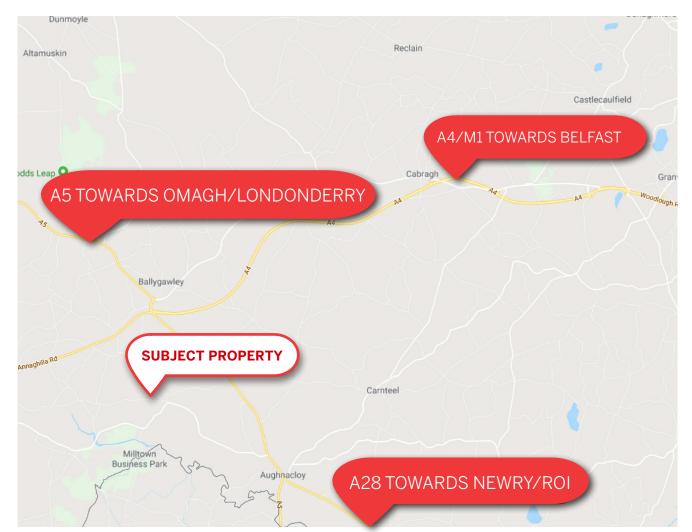

#### LOCATION

Ballygawley is located in the middle of Northern Ireland and is approximately 58 miles west of Belfast, 20 miles north west of Armagh, 16 miles south east of Omagh and 13 miles south west of Dungannon. The site is in a potentially strategic position in the context of Northern Ireland, close to the Ballygawley roundabout.

The subject property is located on the outskirts of Ballygawley, and approximately 13 miles southwest of Dungannon, near the junction of the A5 Omagh / Monaghan and A4/M1 Dungannon / Enniskillen roads.

The road networks to Ballygawley are excellent and the subject site is located a short distance off the main network.