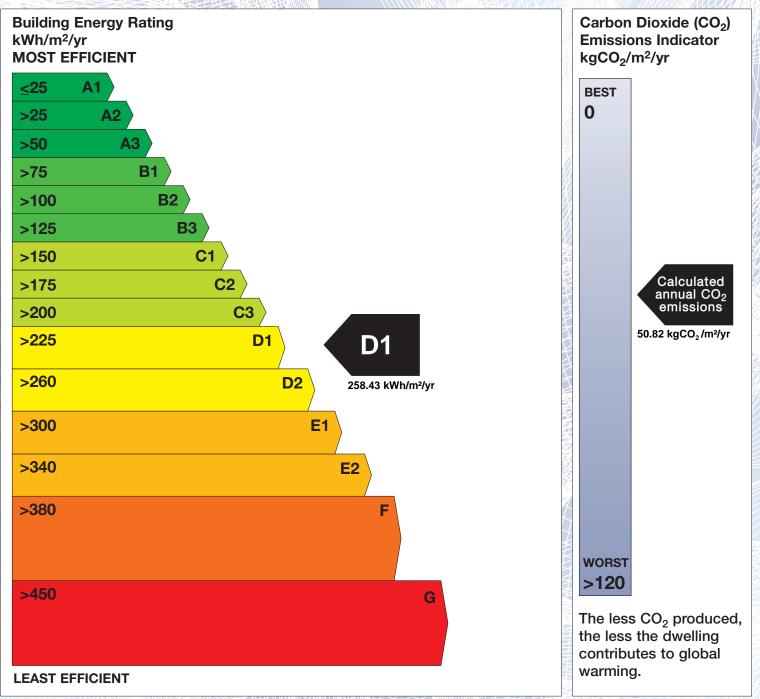

## **Building Energy Rating (BER)**

| BER for the building detailed below is: |                                                 | D1        |
|-----------------------------------------|-------------------------------------------------|-----------|
| Address                                 | APT 3 MILL STREET<br>BALTINGLASS<br>CO. WICKLOW |           |
| Eircode                                 | W91AK54                                         |           |
| BER Number                              | 113644678                                       |           |
| Date of Issue                           | 26/01/2021                                      |           |
| Valid Until                             | 26/01/2031                                      |           |
| Assessor Number                         | 105965                                          |           |
| Assessor Company No                     | 102624                                          | SJ DJ NUM |
| 1890° - Salar                           |                                                 |           |

The Building Energy Rating (BER) is an indication of the energy performance of this dwelling. It covers energy use for space heating, water heating, ventilation and lighting, calculated on the basis of standard occupancy. It is expressed as primary energy use per unit floor area per year (kWh/m<sup>2</sup>/yr).

'A' rated properties are the most energy efficient and will tend to have the lowest energy bills.

**IMPORTANT:** This BER is calculated on the basis of data provided to and by the BER Assessor, and using the version of the assessment software quoted below. A future BER assigned to this dwelling may be different, as a result of changes to the dwelling or to the assessment software.