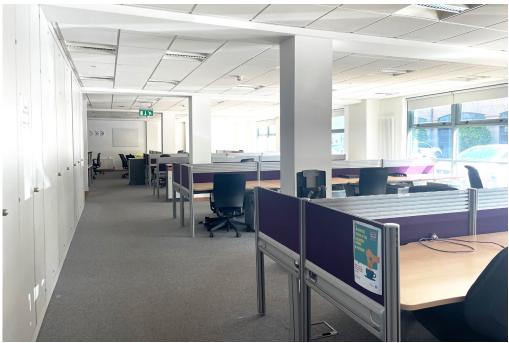

#### **DESCRIPTION**

A modern self-contained office building providing Grade A space on the GF arranged with various internal glass / partitioned offices and open plan areas.

The specification includes:

- Carpeted, raised access flooring
- Suspended ceiling with recessed lighting
- Toilet facilities
- Kitchen area
- Alarm System
- Gas heating

There are also 4 car parking spaces available with the building.