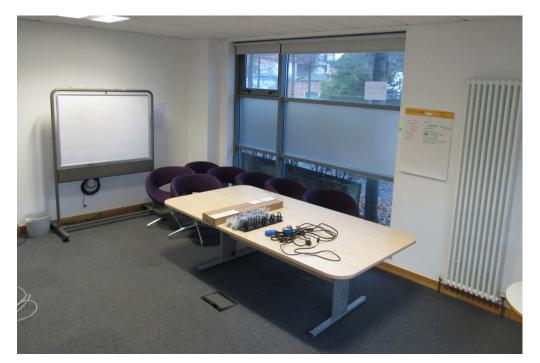

#### **DESCRIPTION**

A modern self-contained office building providing Grade A space on the GF arranged with various internal glass / partitioned offices and open plan areas.

The specification includes:

- Carpeted, raised access flooring
- Suspended ceiling with recessed lighting
- Toilet facilities
- Kitchen area
- Alarm System
- Gas heating

There are also 4 car parking spaces available with the building.