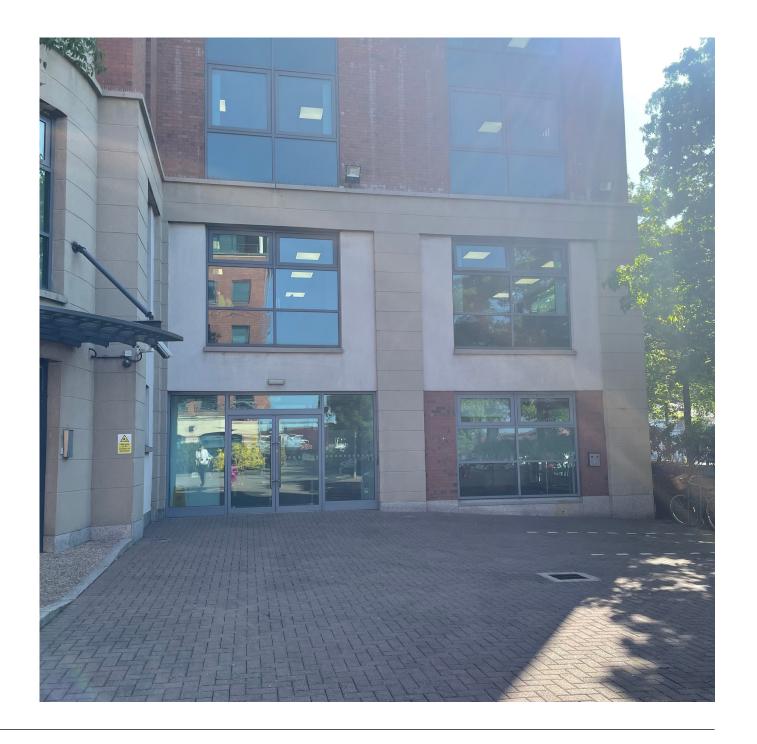

# **BRIEF**

**Excellent self contained office suite** 

Ground floor suite with own door access comprising 3,856 sq ft

4 car parking spaces

Excellent access to the Motorway network

#### **DESCRIPTION**

A modern self-contained office building providing Grade A space on the GF arranged with various internal glass / partitioned offices and open plan areas.

The specification includes: