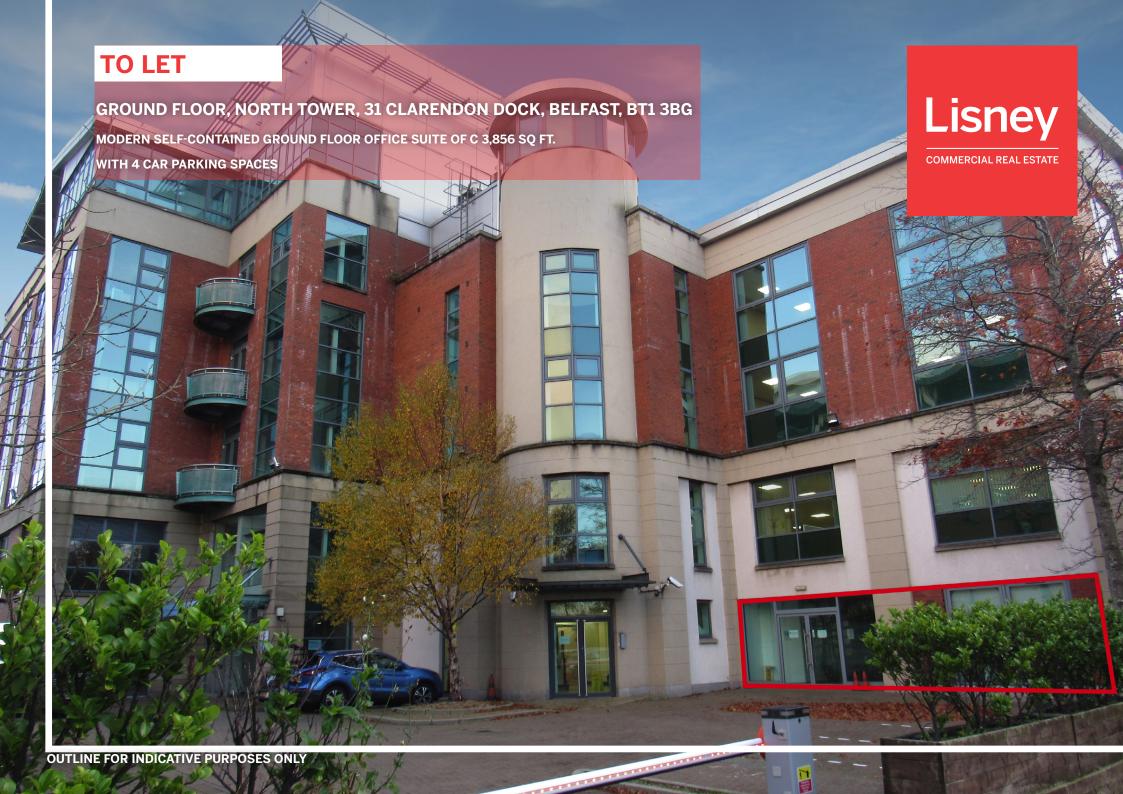

# **BRIEF**

**Excellent self contained office suite** 

Ground floor suite with own door access comprising 3,856 sq ft

4 car parking spaces

Excellent access to the Motorway network

#### **DESCRIPTION**

A modern self-contained office building providing Grade A space on the GF arranged with various internal glass / partitioned offices and open plan areas.

The specification includes: