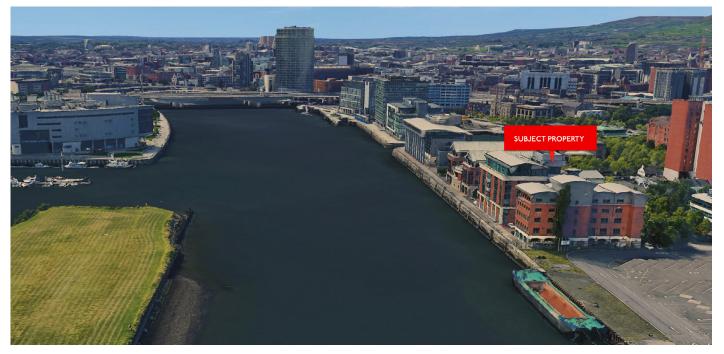

#### LOCATION

Clarendon Dock has developed as one of Belfast's most prestigious business locations as a result of significant investment and rejuvenation of the Laganside waterfront.

The location provides an attractive environment with cobbled tree lined streets, landscaping and views over the River Lagan.

Clarendon dock is highly accessible from the motorway networks and within walking distance of the city centre and public transport links.

Occupiers in the vicinity include, Capita, Lagan Group, Council for the Curriculum, Examinations and Assessment (CCEA) and Belfast Telegraph.