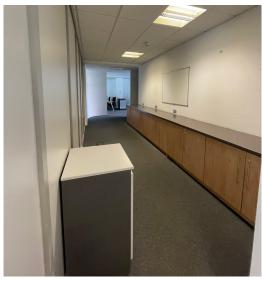

#### **DESCRIPTION**

A modern self-contained office building providing Grade A space on the GF arranged with various internal glass / partitioned offices and open plan areas.

The specification includes:

- Carpeted, raised access flooring
- Suspended ceiling with recessed lighting
- Toilet facilities
- Kitchen area
- Alarm System
- Gas heating

There are also 4 car parking spaces available with the building.