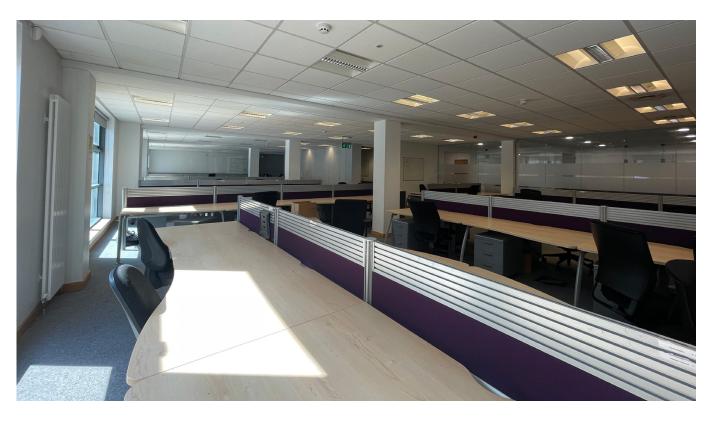

#### **DESCRIPTION**

A modern self-contained office building providing Grade A space on the GF arranged with various internal glass / partitioned offices and open plan areas.

The specification includes:

- Carpeted, raised access flooring
- Suspended ceiling with recessed lighting
- Toilet facilities
- Kitchen area
- Alarm System
- Gas heating

There are also 4 car parking spaces available with the building.