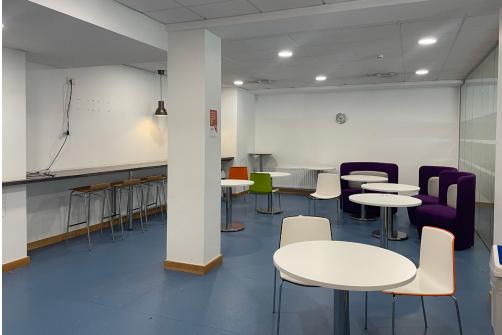

#### **DESCRIPTION**

A modern self-contained office building providing Grade A space on the GF arranged with various internal glass / partitioned offices and open plan areas.

The specification includes:

- Carpeted, raised access flooring
- Suspended ceiling with recessed lighting
- Toilet facilities
- Kitchen area
- Alarm System
- Gas heating

There are also 4 car parking spaces available with the building.