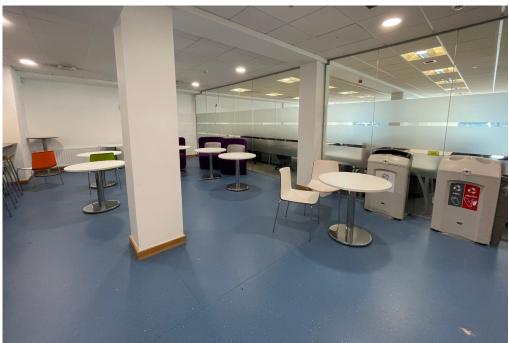

#### **DESCRIPTION**

A modern self-contained office building providing Grade A space on the GF arranged with various internal glass / partitioned offices and open plan areas.

The specification includes: