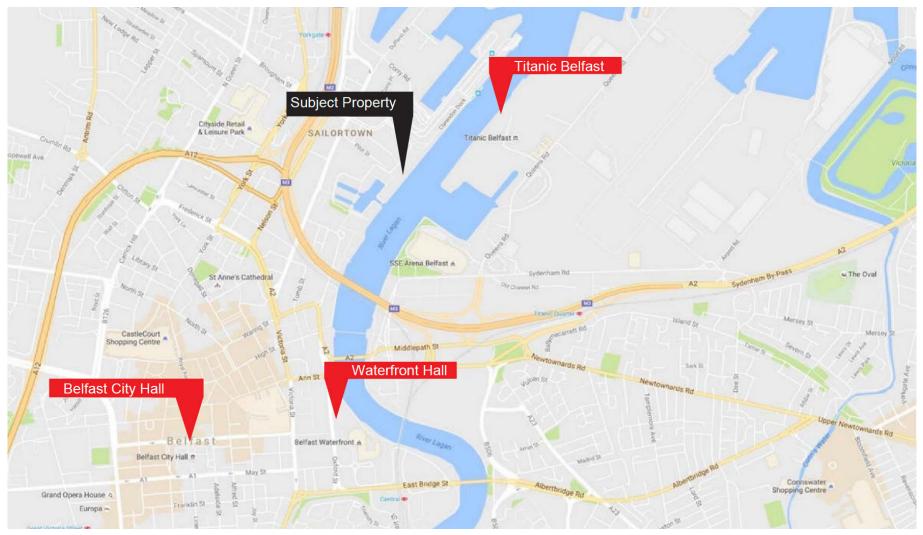

#### LOCATION

Clarendon Dock has developed as one of Belfast's most prestigious business locations as a result of significant investment and rejuvenation of the Laganside waterfront.

The location provides an attractive environment with cobbled tree lined streets, landscaping and views over the River Lagan.

Clarendon dock is highly accessible from the motorway networks and within walking distance of the city centre and public transport links.

Occupiers in the vicinity include, Capita, Lagan Group, Council for the Curriculum, Examinations and Assessment (CCEA) and Belfast Telegraph.