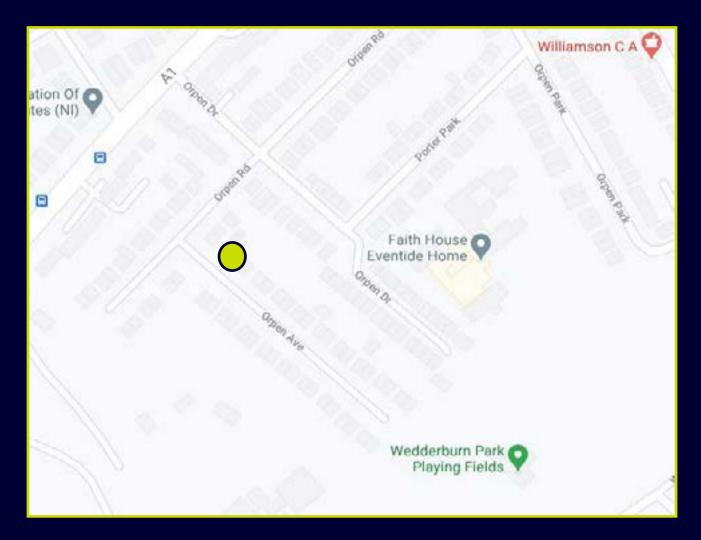

## **LOCATION MAP**

DIRECTIONS: Travelling along the Upper Lisburn Road away from Belfast turn on to Orpen Drive which is the second street on the right after the Finaghy crossroads. Turn right on to Orpen Road and Orpen Avenue is the next street on the left.