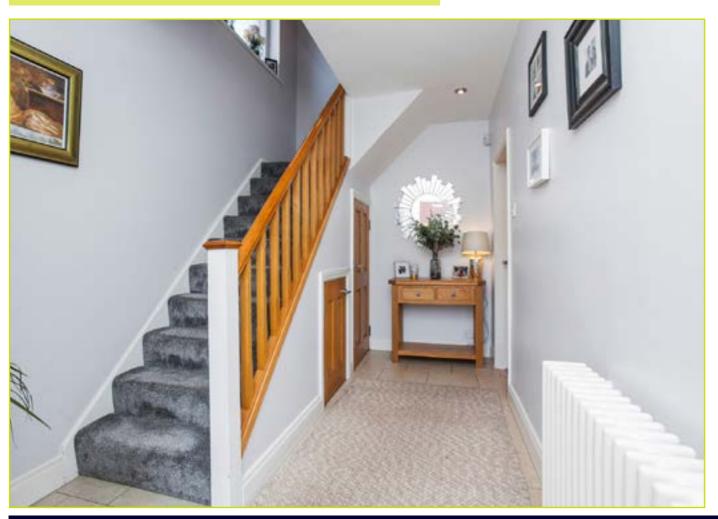

## **Ground Floor**

**ENTRANCE HALL:** Pvc front door, tiled floor, spot lighting

**DOWNSTAIRS W.C:** Low flush w.c, pedestal wash hand basin with chrome taps, tiled floor

**CLOAKROOM:** Under stair storage, gas boiler