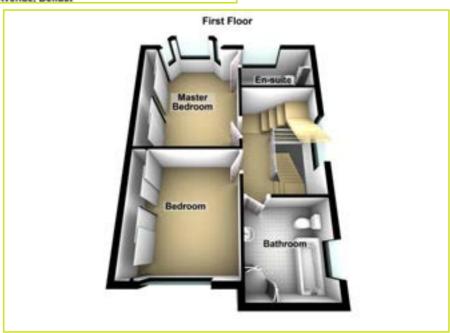

The property is deceptively spacious and comprises of an open plan, kitchen / living and dining room and a downstairs w.c on the ground floor. Two double bedrooms (master with ensuite) and a luxury family bathroom are to the first floor whilst a third double bedroom is on the second floor.

#### **First Floor LANDING:**

BEDROOM (1): 13' 6" x 9' 5" (4.11m x 2.87m)
Build in double mirror robes, spot lighting,
laminate wooden floor, bay window

**ENSUITE SHOWER ROOM:** Fully tiled shower cubicle, low flush w.c, wash hand basin with chrome taps, heated chrome towel radiator, spot lighting, partly tiled walls, tiled floor, spot lighting

BEDROOM (2): 12' 0" x 9' 6" (3.66m x 2.9m)
Built in double mirror robes, laminate wooden floor, spot lighting

**BATHROOM:** Fully tiled shower cubicle, panel bath with chrome taps, pedestal wash hand basin with chrome taps, heated chrome towel radiator, low flush w.c, partly tiled walls, tiled floor, spot lighting