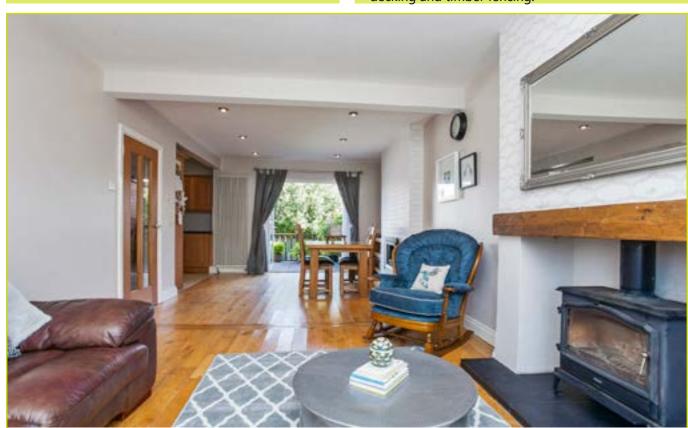

LIVING ROOM OPEN TO KITCHEN DINING: 26'
9" x 20' 1" (8.15m x 6.12m) Living Room: Wooden floor, wood burning stove with tiled hearth and
sleeper mantle, spot lighting, bay window

**Kitchen:** Excellent range of high and low level units with chrome handles, formica work surfaces, feature under lighting, stainless steel sink unit, integrated oven and five ring gas hob, chrome extractor fan with glass canopy, plumbed for dishwasher, tiled floor

Double doors to rear garden