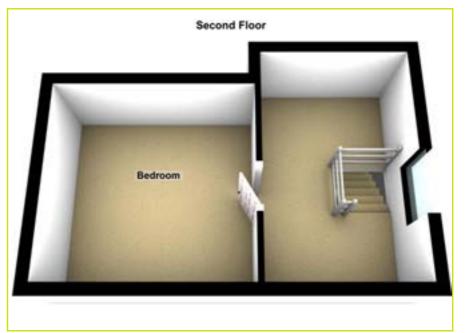

The property is deceptively spacious and comprises of an open plan, kitchen / living and dining room and a downstairs w.c on the ground floor. Two double bedrooms (master with ensuite) and a luxury family bathroom are to the first floor whilst a third double bedroom is on the second floor.

#### **Second Floor**

LANDING: Recess for office or study

BEDROOM (3): 10′ 5″ x 10′ 1″ (3.18m x 3.07m) Laminate wooden floor, storage into eaves, velux window