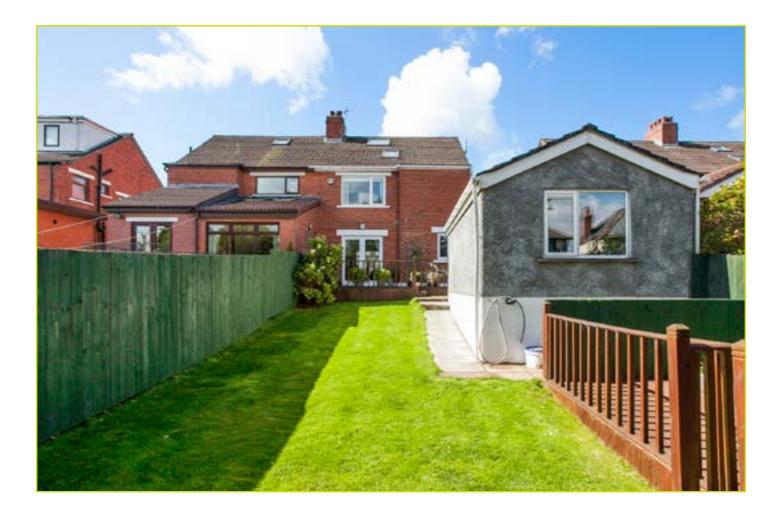

The property further benefits from driveway parking to the front and side leading to a detached garage and a private and enclosed rear garden with raised decking, ideal for year round entertaining.

Early viewing is advised to appreciate this fine home.

# **DETACHED GARAGE: 20'** 5" x 11' 6" (6.22m x 3.51m)

Stainless steel sink unit, plumbed for washing machine, light and power. Driveway parking for several vehicles to front and side. Private and enclosed rear garden laid in lawn with raised decking and timber fencing.