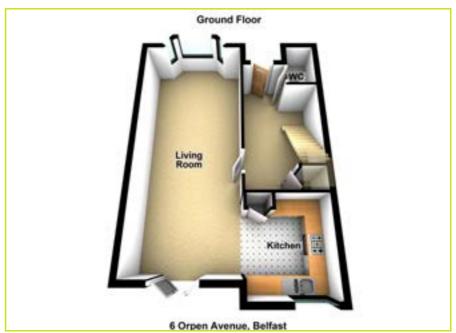

The property is deceptively spacious and comprises of an open plan, kitchen / living and dining room and a downstairs w.c on the ground floor. Two double bedrooms (master with ensuite) and a luxury family bathroom are to the first floor whilst a third double bedroom is on the second floor.

## **Ground Floor**

**ENTRANCE HALL:** Pvc front door, tiled floor, spot lighting

**DOWNSTAIRS W.C:** Low flush w.c, pedestal wash hand basin with chrome taps, tiled floor

**CLOAKROOM:** Under stair storage, gas boiler

LIVING ROOM OPEN TO KITCHEN DINING: 26'
9" x 20' 1" (8.15m x 6.12m) Living Room: Wooden floor, wood burning stove with tiled hearth and
sleeper mantle, spot lighting, bay window

**Kitchen:** Excellent range of high and low level units with chrome handles, formica work surfaces, feature under lighting, stainless steel sink unit, integrated oven and five ring gas hob, chrome extractor fan with glass canopy, plumbed for dishwasher, tiled floor

Double doors to rear garden