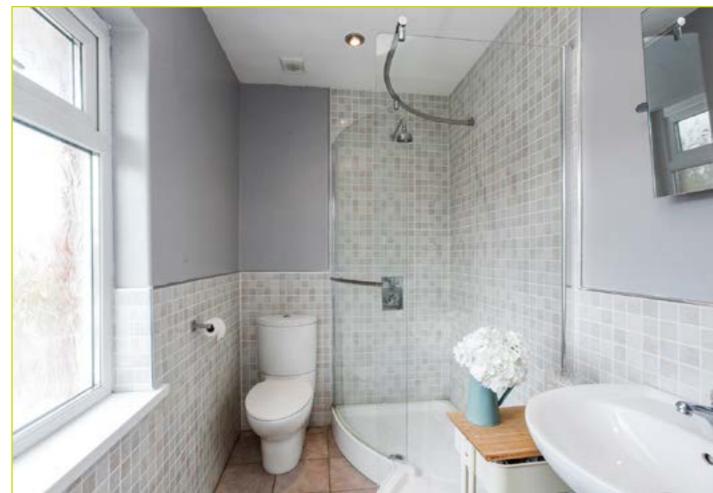

BEDROOM (2): 12' 0" x 9' 6" (3.66m x 2.9m)
Built in double mirror robes, laminate wooden floor, spot lighting

**BATHROOM:** Fully tiled shower cubicle, panel bath with chrome taps, pedestal wash hand basin with chrome taps, heated chrome towel radiator, low flush w.c, partly tiled walls, tiled floor, spot lighting