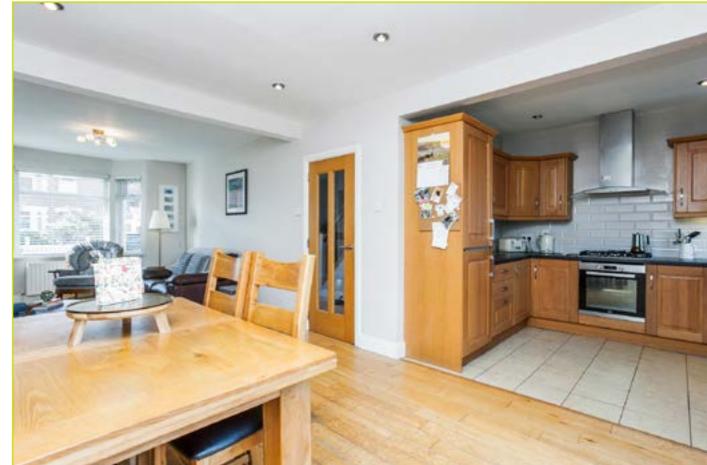

LIVING ROOM OPEN TO KITCHEN DINING: 26'
9" x 20' 1" (8.15m x 6.12m) Living Room: Wooden floor, wood burning stove with tiled hearth and
sleeper mantle, spot lighting, bay window

**Kitchen:** Excellent range of high and low level units with chrome handles, formica work surfaces, feature under lighting, stainless steel sink unit, integrated oven and five ring gas hob, chrome extractor fan with glass canopy, plumbed for dishwasher, tiled floor