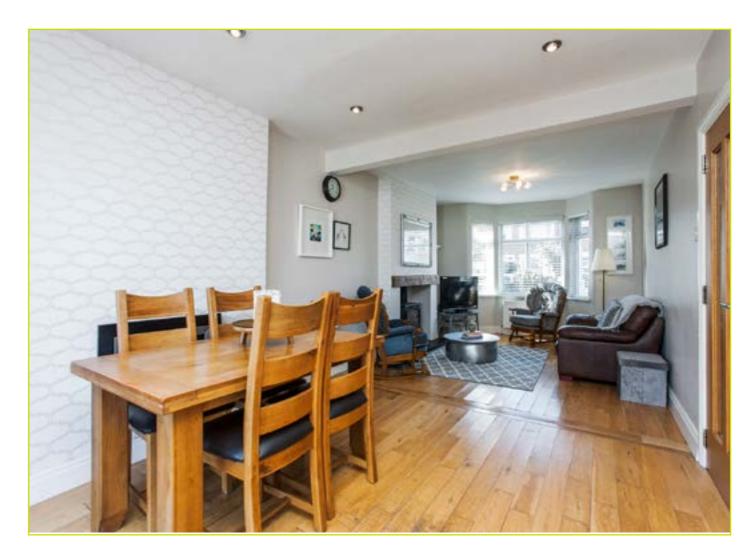

LIVING ROOM OPEN TO KITCHEN DINING: 26'
9" x 20' 1" (8.15m x 6.12m) Living Room: Wooden floor, wood burning stove with tiled hearth and
sleeper mantle, spot lighting, bay window

**Kitchen:** Excellent range of high and low level units with chrome handles, formica work surfaces, feature under lighting, stainless steel sink unit, integrated oven and five ring gas hob, chrome extractor fan with glass canopy, plumbed for dishwasher, tiled floor

Double doors to rear garden