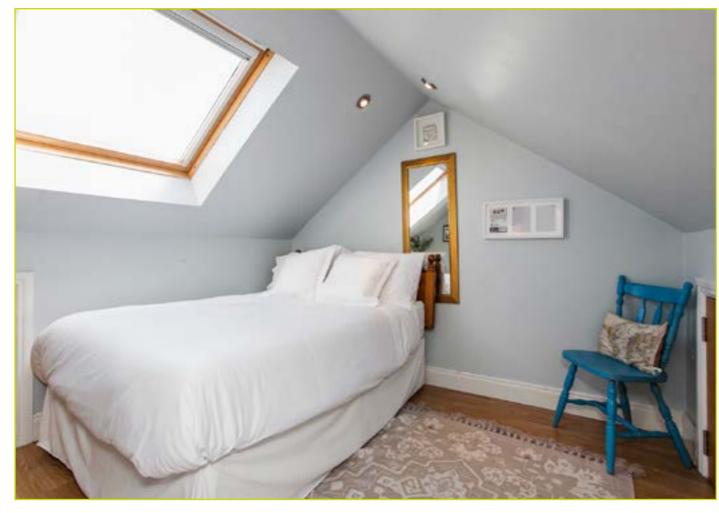

#### **Second Floor**

LANDING: Recess for office or study

BEDROOM (3): 10′ 5″ x 10′ 1″ (3.18m x 3.07m) Laminate wooden floor, storage into eaves, velux window