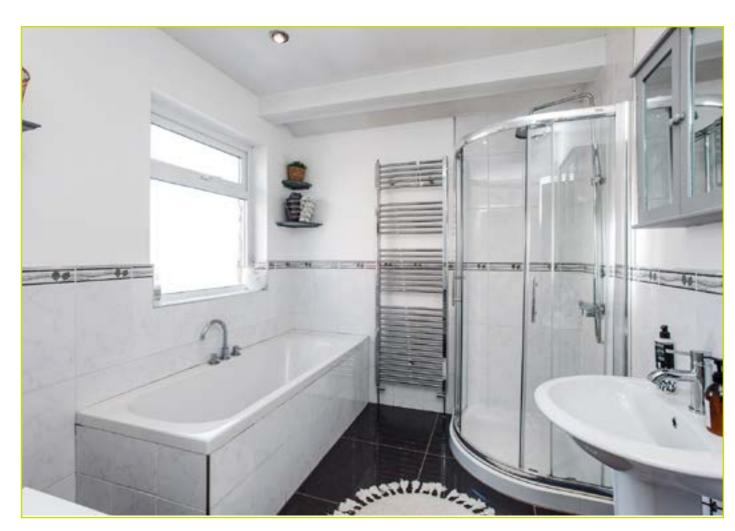

BEDROOM (2): 12' 0" x 9' 6" (3.66m x 2.9m)
Built in double mirror robes, laminate wooden floor, spot lighting

**BATHROOM:** Fully tiled shower cubicle, panel bath with chrome taps, pedestal wash hand basin with chrome taps, heated chrome towel radiator, low flush w.c, partly tiled walls, tiled floor, spot lighting