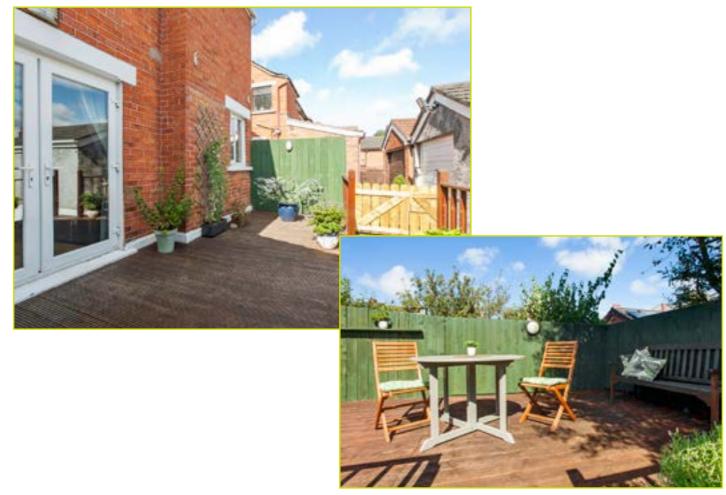

The property further benefits from driveway parking to the front and side leading to a detached garage and a private and enclosed rear garden with raised decking, ideal for year round entertaining.

Early viewing is advised to appreciate this fine home.

# **DETACHED GARAGE: 20'** 5" x 11' 6" (6.22m x 3.51m)

Stainless steel sink unit, plumbed for washing machine, light and power. Driveway parking for several vehicles to front and side. Private and enclosed rear garden laid in lawn with raised decking and timber fencing.