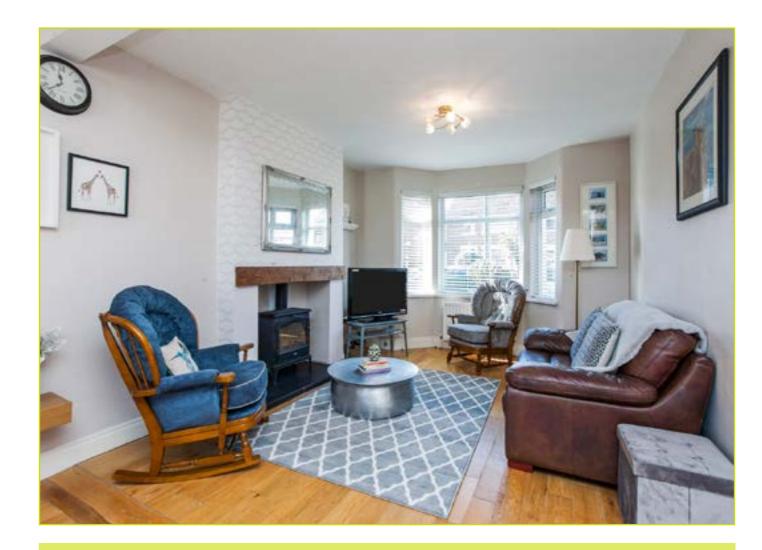

LIVING ROOM OPEN TO KITCHEN DINING: 26'
9" x 20' 1" (8.15m x 6.12m) Living Room: Wooden floor, wood burning stove with tiled hearth and
sleeper mantle, spot lighting, bay window

**Kitchen:** Excellent range of high and low level units with chrome handles, formica work surfaces, feature under lighting, stainless steel sink unit, integrated oven and five ring gas hob, chrome extractor fan with glass canopy, plumbed for dishwasher, tiled floor