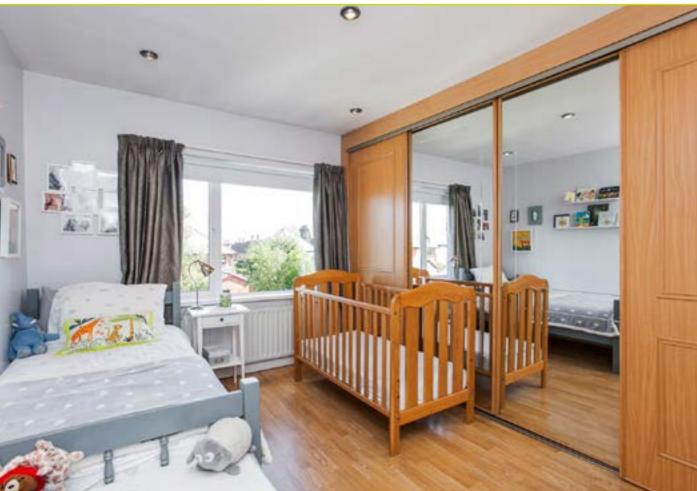

BEDROOM (2): 12' 0" x 9' 6" (3.66m x 2.9m)
Built in double mirror robes, laminate wooden floor, spot lighting

**BATHROOM:** Fully tiled shower cubicle, panel bath with chrome taps, pedestal wash hand basin with chrome taps, heated chrome towel radiator, low flush w.c, partly tiled walls, tiled floor, spot lighting