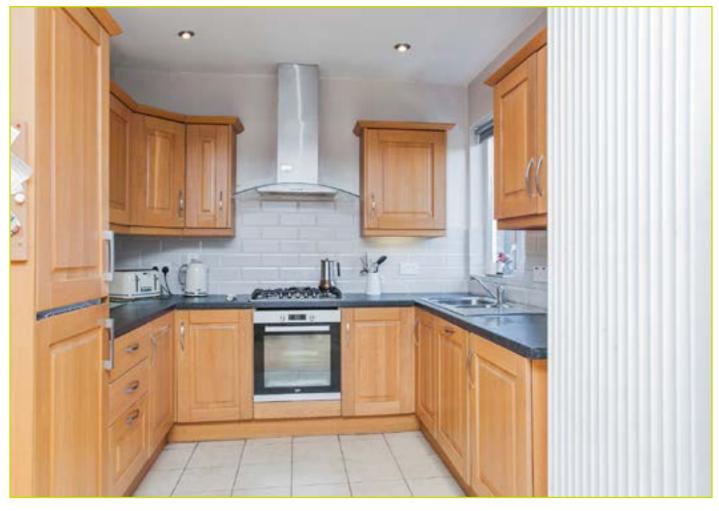

LIVING ROOM OPEN TO KITCHEN DINING: 26'
9" x 20' 1" (8.15m x 6.12m) Living Room: Wooden floor, wood burning stove with tiled hearth and
sleeper mantle, spot lighting, bay window

**Kitchen:** Excellent range of high and low level units with chrome handles, formica work surfaces, feature under lighting, stainless steel sink unit, integrated oven and five ring gas hob, chrome extractor fan with glass canopy, plumbed for dishwasher, tiled floor