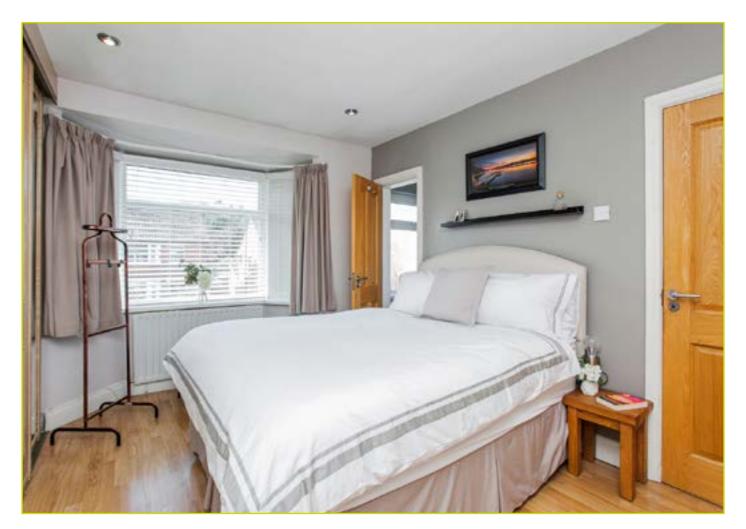

#### **First Floor LANDING:**

BEDROOM (1): 13' 6" x 9' 5" (4.11m x 2.87m)
Build in double mirror robes, spot lighting,
laminate wooden floor, bay window

**ENSUITE SHOWER ROOM:** Fully tiled shower cubicle, low flush w.c, wash hand basin with chrome taps, heated chrome towel radiator, spot lighting, partly tiled walls, tiled floor, spot lighting