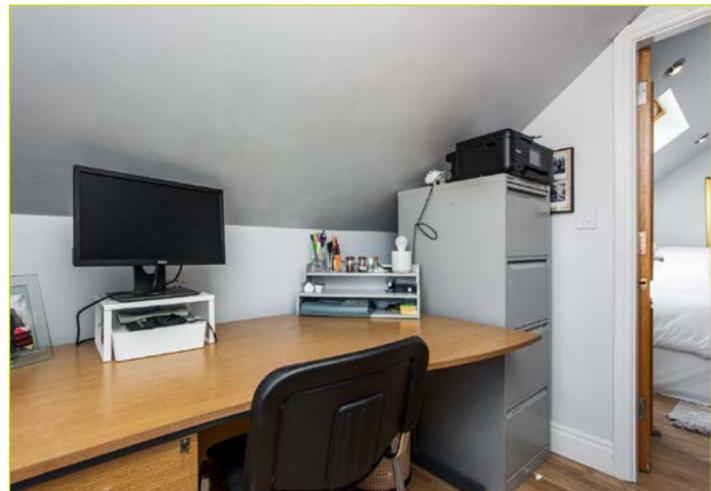

#### **Second Floor**

LANDING: Recess for office or study

BEDROOM (3): 10′ 5″ x 10′ 1″ (3.18m x 3.07m) Laminate wooden floor, storage into eaves, velux window