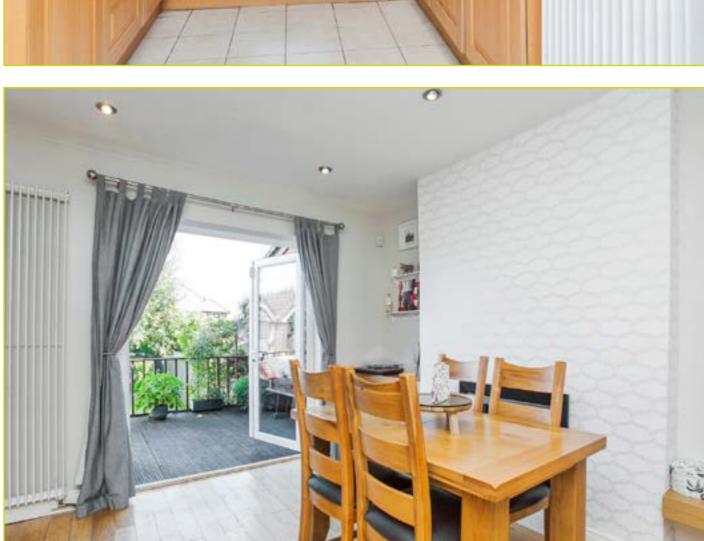

Double doors to rear garden

# **DETACHED GARAGE: 20'** 5" x 11' 6" (6.22m x 3.51m)

Stainless steel sink unit, plumbed for washing machine, light and power. Driveway parking for several vehicles to front and side. Private and enclosed rear garden laid in lawn with raised decking and timber fencing.