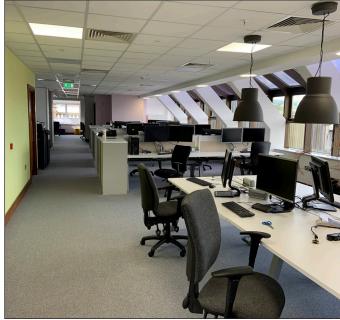

#### **Description**

Cleaver House consists of a 6 storey office and retail building. Internally the ground floor lobby has been fully refurbished providing a bright and modern entrance.

The 6th floor has also been recently refurbished to include; raised access floors, suspended ceilings with LED lighting, full air conditioning, male/female and disabled WC's, kitchen and excellent natural light on 3 sides.