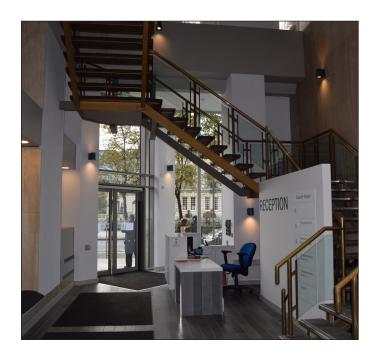

#### **Description**

Cleaver House consists of a 6 storey office and retail building. Internally the ground floor lobby has been fully refurbished providing a bright and modern entrance.

The 6th floor has also been recently refurbished to include; raised access floors, suspended ceilings with LED lighting, full air conditioning, male/female and disabled WC's, kitchen and excellent natural light on 3 sides.