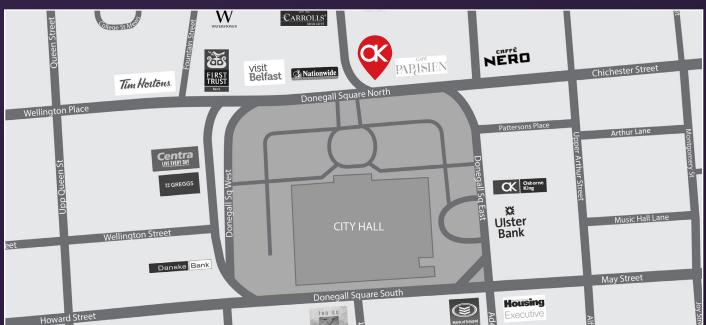

#### Location

Belfast is the capital of Northern Ireland with a population of c. 281,000 people located 100 miles north of Dublin and 70 miles south east of Londonderry. The City benefits from excellent transport links including 2 airports providing flights to the UK, Europe and North America.

Cleaver House is located in a prime position on the corner of Donegall Square North and Donegall Place. Occupiers in the immediate vicinity include Marks and Spencer, Santander and Nationwide. Occupiers in the building include Café Parisien, Burger King, Footlocker and the Appeals Service.

## **Location Maps**

Osborne King, 3rd Floor, Imperial House, 4-10 Donegall Square East, Belfast, BT1 5HD 2 028 9027 0000 

property@osborneking.com 

www.osborneking.com 

in f ▶