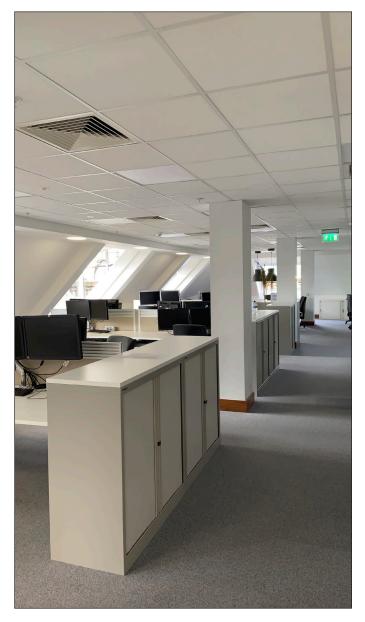

#### **Description**

Cleaver House consists of a 6 storey office and retail building. Internally the ground floor lobby has been fully refurbished providing a bright and modern entrance.

The 6th floor has also been recently refurbished to include; raised access floors, suspended ceilings with LED lighting, full air conditioning, male/female and disabled WC's, kitchen and excellent natural light on 3 sides.

#### **Accommodation**

The property has been measured in accordance with the RICS code of Measuring Practice, Sixth Edition. All areas being approximate:

| Description | Sq Ft | Sq M   |
|-------------|-------|--------|
| Sixth floor | 5,429 | 504.37 |