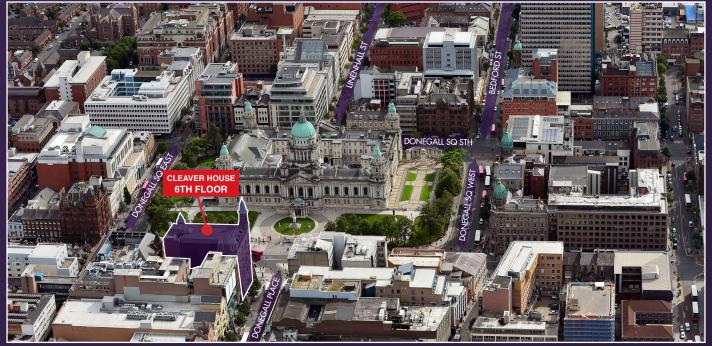

#### Location

Belfast is the capital of Northern Ireland with a population of c. 281,000 people located 100 miles north of Dublin and 70 miles south east of Londonderry. The City benefits from excellent transport links including 2 airports providing flights to the UK, Europe and North America.

Cleaver House is located in a prime position on the corner of Donegall Square North and Donegall Place. Occupiers in the immediate vicinity include Marks and Spencer, Santander and Nationwide. Occupiers in the building include Café Parisien, Burger King, Footlocker and the Appeals Service.

## **Location Maps**

Osborne King, 3rd Floor, Imperial House, 4-10 Donegall Square East, Belfast, BT1 5HD 2 028 9027 0000 

property@osborneking.com 

www.osborneking.com 

in f ▶