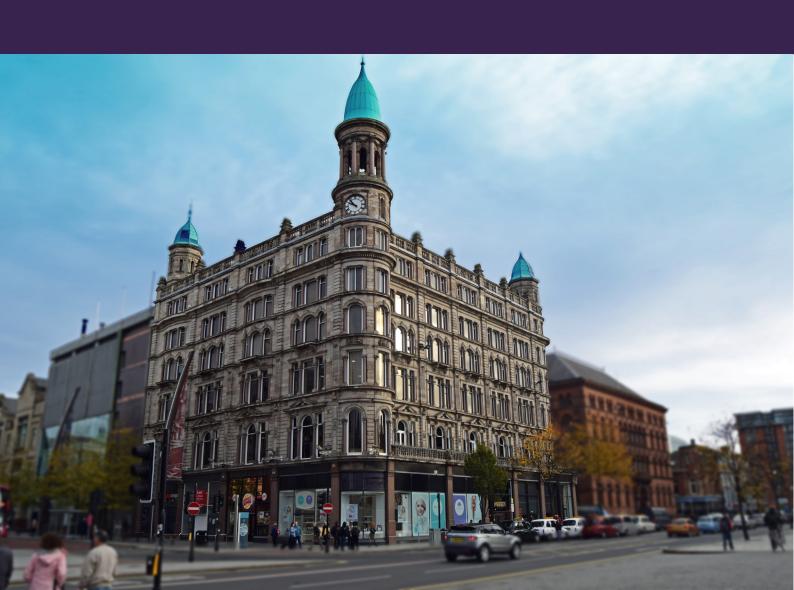

# To Let

6th Floor Office Suite c. 5,429 sq ft (c. 504.37 sq m)

Cleaver House 1-3 Donegall Square North Belfast BT1 5YE

**OFFICE** 

### To Let

6th Floor Office Suite c. 5,429 sq ft (c. 504.37 sq m)

Cleaver House 1-3 Donegall Square North Belfast BT1 5YE

Cleaver House is located in a prime position on the corner of Donegall Square North and Donegall Place. Occupiers in the immediate vicinity include Marks and Spencer, Santander and Nationwide. Occupiers in the building include Café Parisien, Burger King, Footlocker and the Appeals Service.

#### **Description**

Cleaver House consists of a 6 storey office and retail building. Internally the ground floor lobby has been fully refurbished providing a bright and modern entrance.

The 6th floor has also been recently refurbished to include; raised access floors, suspended ceilings with LED lighting, full air conditioning, male/female and disabled WC's, kitchen and excellent natural light on 3 sides.