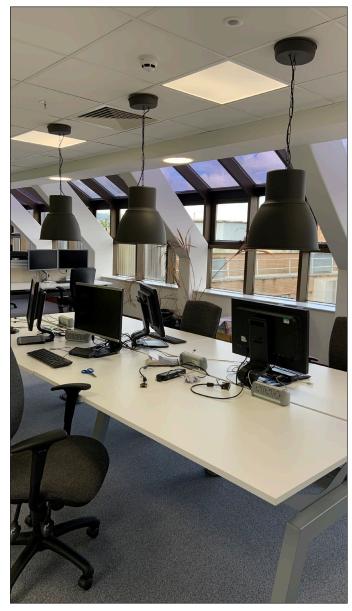

#### **Description**

Cleaver House consists of a 6 storey office and retail building. Internally the ground floor lobby has been fully refurbished providing a bright and modern entrance.

The 6th floor has also been recently refurbished to include; raised access floors, suspended ceilings with LED lighting, full air conditioning, male/female and disabled WC's, kitchen and excellent natural light on 3 sides.