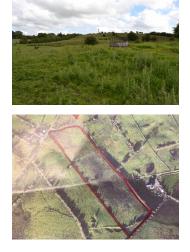

## **Property Description**

Comprising of C.6.8 acres of upland this parcel previously had planning permission for a two story detached residence under planning number 06/452 however planning has now expired. Located approx 2 mile off the N4 and within 10 min drive from Ballymote and Castlebaldwin. Full details on request.