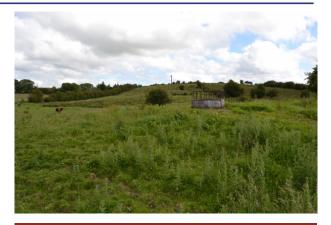

## **Property Description**

Comprising of C.6.8 acres of upland this parcel previously had planning permission for a two story detached residence under planning number 06/452 however planning has now expired. Located approx 2 mile off the N4 and within 10 min drive from Ballymote and Castlebaldwin. Full details on request.