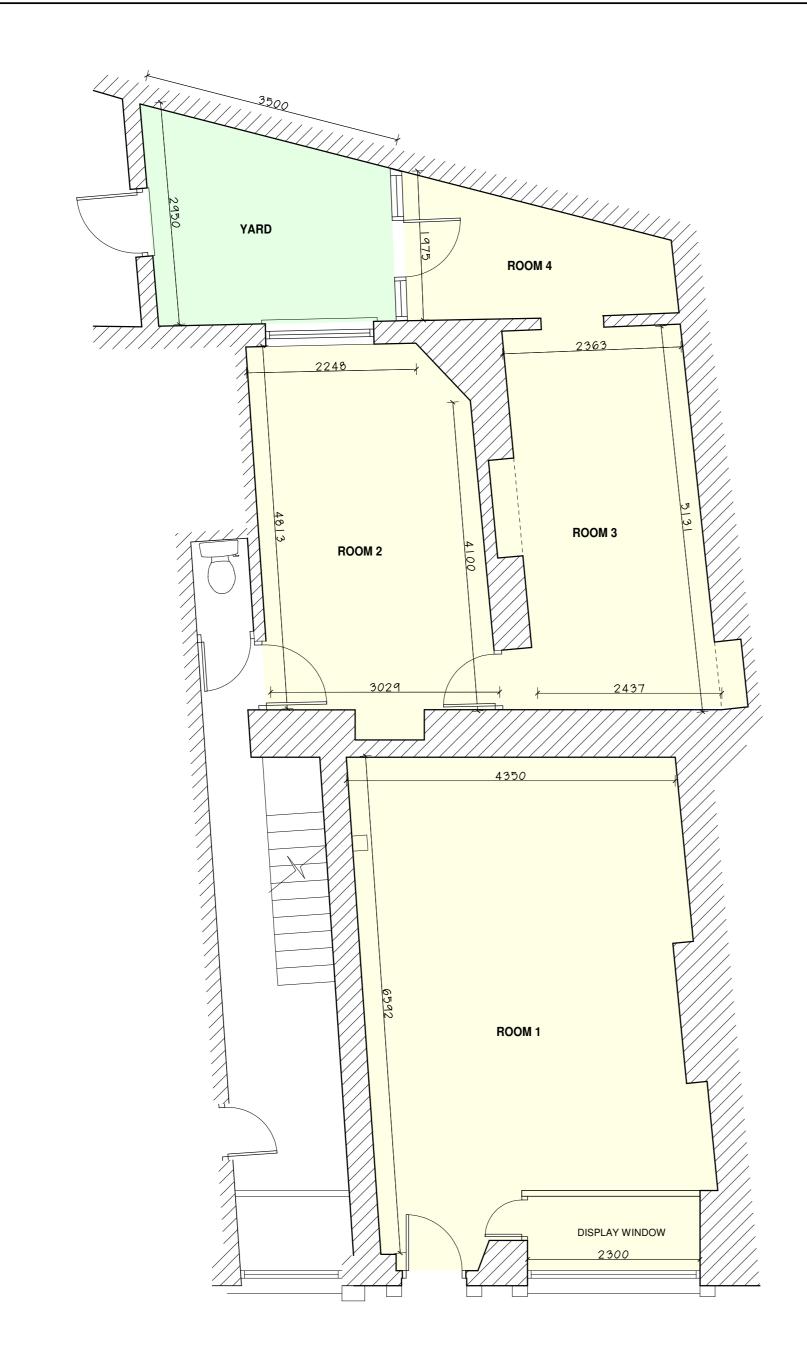

| FLOOR AREAS : |         |               |  |
|---------------|---------|---------------|--|
| Room 1 :      | 28.5 m² |               |  |
| Room 2:       | 14.1 m² |               |  |
| Room 3:       | 12.2 m² |               |  |
| Room 4 :      | 5.2 m²  |               |  |
| Total Area :  | 60.0 m² | Shaded Yellow |  |
| Yard :        | 8.0 m²  | Shaded Green  |  |