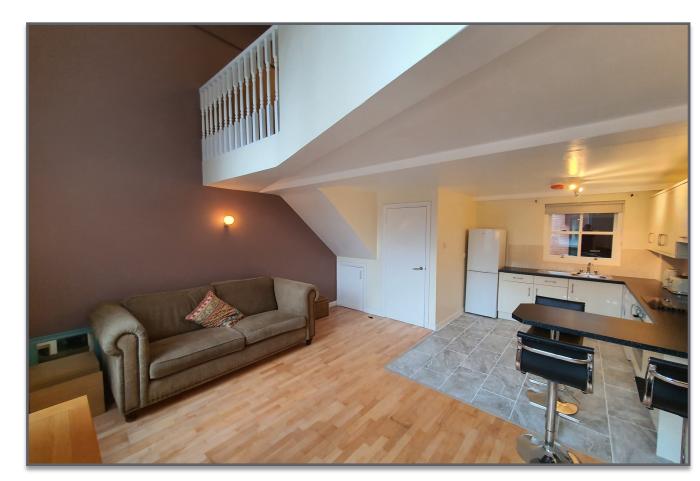

## **Apt 13, 48 Rossmore Drive Belfast BT7 3LA**

**FOR SALE** £140,000

- Stunningly Presented Ground Floor Duplex
- Modern & Sought After Development
- Fitted Kitchen with Breakfast Bar
- Open Plan to Living / Dining Area
- Two Double Bedrooms on the First Floor
- Contemporary Three Piece White Bathroom
- Double Glazed Windows and Doors Throughout

## THE PROPERTY COMPRISES:

Ground Floor ENTRANCE HALL: Leading to...

KITCHEN WITH BREAKFAST AREA: 20' 05" x 16' 03" (6.22m x 4.95m)

OPEN PLAN LIVING / DINING AREA: