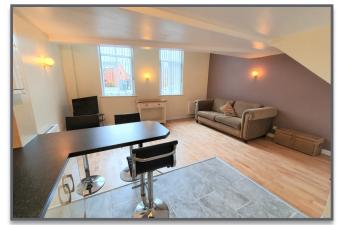

## **Apt 13, 48 Rossmore Drive Belfast BT7 3LA**

**FOR SALE** £140,000

- Stunningly Presented Ground Floor Duplex
- Modern & Sought After Development
- Fitted Kitchen with Breakfast Bar
- Open Plan to Living / Dining Area
- Two Double Bedrooms on the First Floor
- Contemporary Three Piece White Bathroom
- Double Glazed Windows and Doors Throughout

## THE PROPERTY COMPRISES:

Ground Floor ENTRANCE HALL: Leading to...

KITCHEN WITH BREAKFAST AREA: 20' 05" x 16' 03" (6.22m x 4.95m)

OPEN PLAN LIVING / DINING AREA: