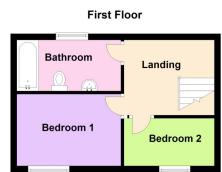

## **First Floor**

BEDROOM (1): 10' 05" x 9' 09" (3.18m x 2.97m)

BEDROOM (2): 10' 03" x 8' 10" (3.12m x 2.69m)

BATHROOM:

For more information and photographs regarding the accommodation in this property, please visit: rodgersandfinney.co.uk