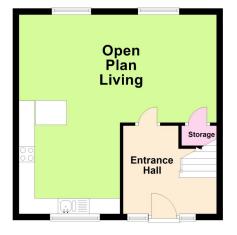

## THE PROPERTY COMPRISES:

Ground Floor ENTRANCE HALL: Leading to...

KITCHEN WITH BREAKFAST AREA: 20' 05" x 16' 03" (6.22m x 4.95m)

OPEN PLAN LIVING / DINING AREA:

## **Ground Floor**