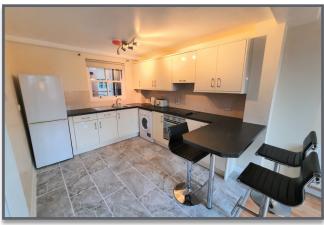

## **Apt 13, 48 Rossmore Drive Belfast BT7 3LA**

**FOR SALE** £140,000

- Stunningly Presented Ground Floor Duplex
- Modern & Sought After Development
- Fitted Kitchen with Breakfast Bar
- Open Plan to Living / Dining Area
- Two Double Bedrooms on the First Floor
- Contemporary Three Piece White Bathroom
- Double Glazed Windows and Doors Throughout

## THE PROPERTY COMPRISES:

Ground Floor ENTRANCE HALL: Leading to...

KITCHEN WITH BREAKFAST AREA: 20' 05" x 16' 03" (6.22m x 4.95m)

OPEN PLAN LIVING / DINING AREA: