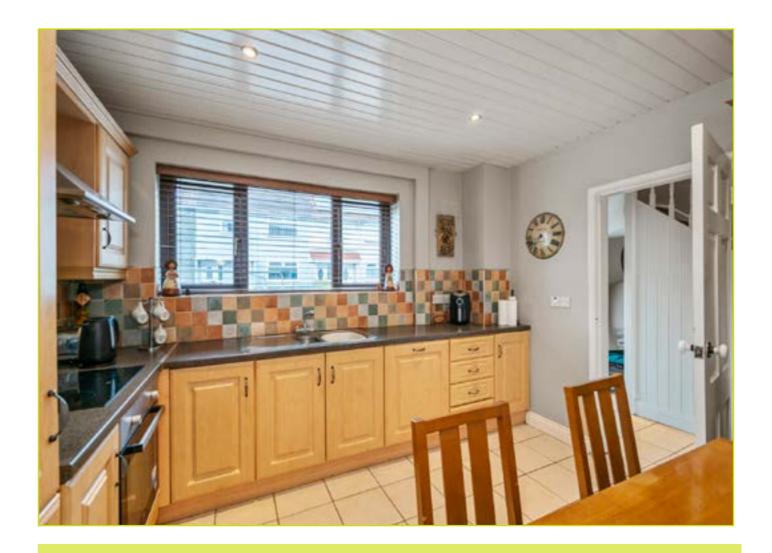

### **ACCOMMODATION:**

**Ground Floor** 

**ENTRANCE HALL:** Tiled floor

KITCHEN WITH DINING AREA: 11' 7" x 10' 2" (3.53m

**x 3.1m)** Range of high and low level units, formica work surfaces, integrated oven and hob, chrome extractor fan, integrated dishwasher, integrated fridge freezer, partly