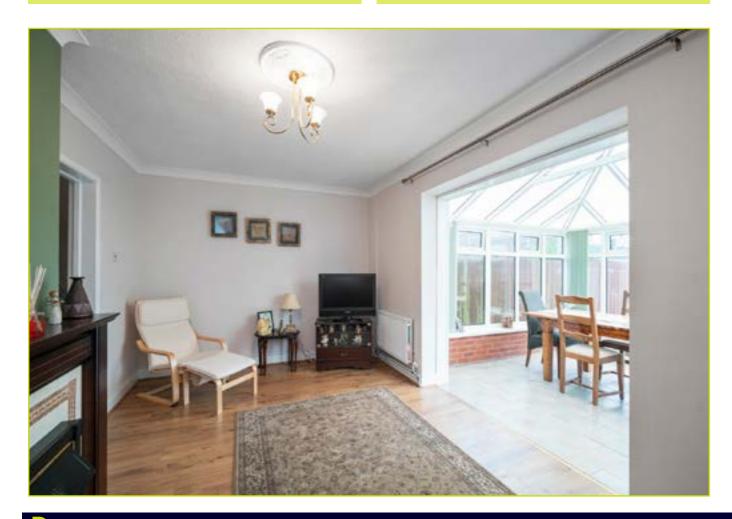

tiled walls, tiled floor, spot lighting

LIVING ROOM: 16' 0" x 10' 3" (4.88m x 3.12m)

**OPEN TO CONSERVATORY** 

CONSERVATORY: 12' 8" x 10' 8" (3.86m x 3.25m)

**UTILITY STORE: 21' 6" x 5' 5" (6.55m x 1.65m)** Range of units, plumbed for washing machine, space for tumble dryer