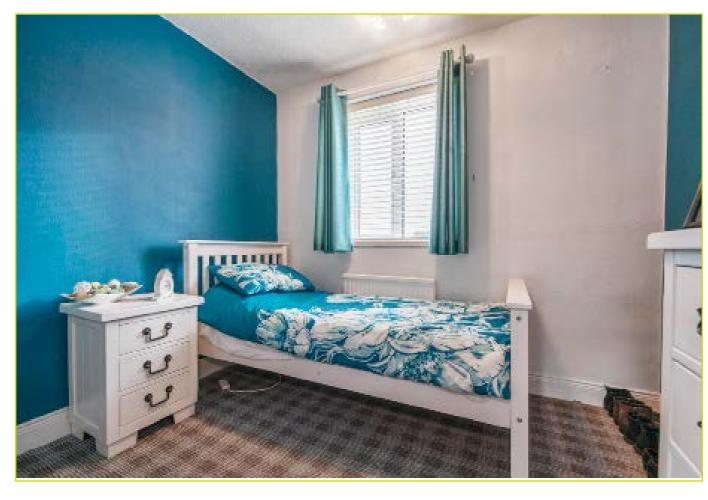

**First Floor** 

**LANDING:** Roof space access, hot press

BEDROOM (1): 12' 4" x 10' 2" (3.76m x 3.1m)

BEDROOM (2): 10' 3" x 7' 5" (3.12m x 2.26m)

BEDROOM (3): 10' 2" x 9' 5" (3.1m x 2.87m)

**BATHROOM:** Fully tiled shower cubicle, panel bath, pedestal wash hand basin with chrome taps, spot lighting, fully tiled walls, tiled floor