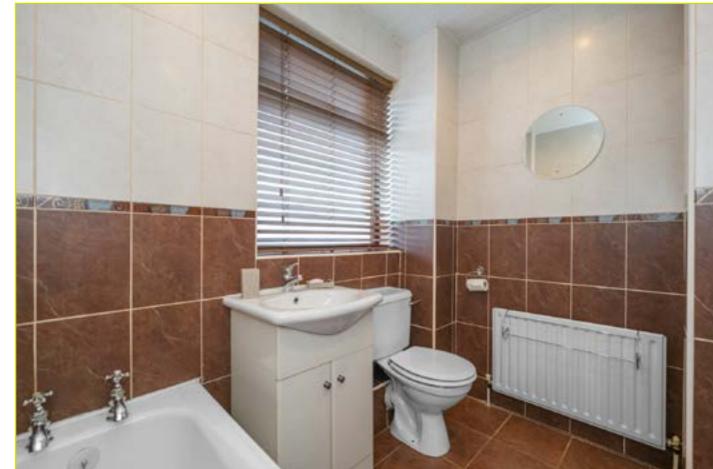

**First Floor** 

**LANDING:** Roof space access, hot press

BEDROOM (1): 12' 4" x 10' 2" (3.76m x 3.1m)

BEDROOM (2): 10' 3" x 7' 5" (3.12m x 2.26m)

BEDROOM (3): 10' 2" x 9' 5" (3.1m x 2.87m)

**BATHROOM:** Fully tiled shower cubicle, panel bath, pedestal wash hand basin with chrome taps, spot lighting, fully tiled walls, tiled floor