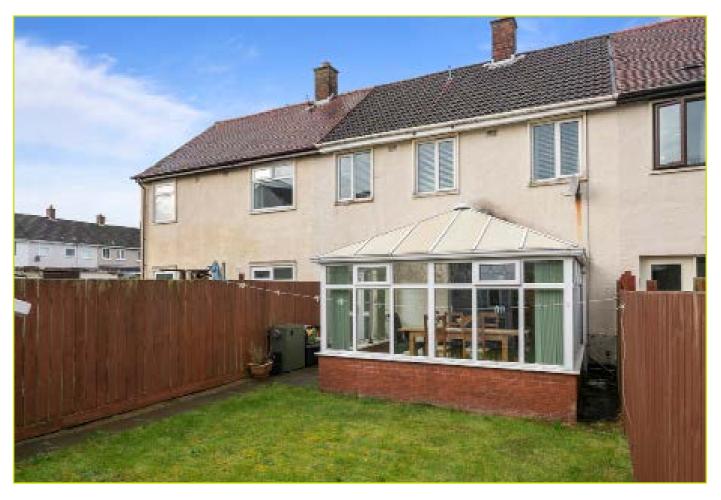

# **SUMMARY**

Well present mid terrace located within easy walking distance of Finaghy Village. Many local amenities are close at hand and Belfast city centre is easily accessible by bus, car or rail.

The accommodation briefly comprises of a kitchen with dining area, utility store living room and conservatory on the ground floor. Three bedrooms and a bathroom are to the first floor.

Externally the property benefits from a large rear garden laid in lawn with patio.

Early viewing is advised.

tiled walls, tiled floor, spot lighting

LIVING ROOM: 16' 0" x 10' 3" (4.88m x 3.12m)

**OPEN TO CONSERVATORY** 

CONSERVATORY: 12' 8" x 10' 8" (3.86m x 3.25m)

**UTILITY STORE: 21' 6" x 5' 5" (6.55m x 1.65m)** Range of units, plumbed for washing machine, space for tumble dryer

### Outside

Paved front garden. Rear garden in lawn with patio