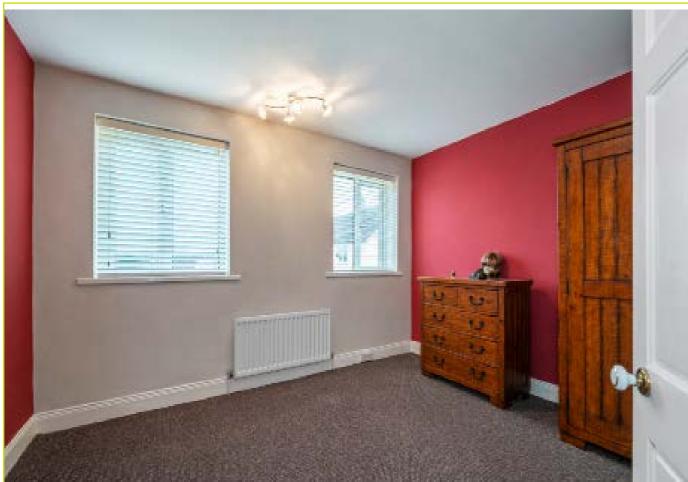

**First Floor** 

**LANDING:** Roof space access, hot press

BEDROOM (1): 12' 4" x 10' 2" (3.76m x 3.1m)

BEDROOM (2): 10' 3" x 7' 5" (3.12m x 2.26m)

BEDROOM (3): 10' 2" x 9' 5" (3.1m x 2.87m)

**BATHROOM:** Fully tiled shower cubicle, panel bath, pedestal wash hand basin with chrome taps, spot lighting, fully tiled walls, tiled floor