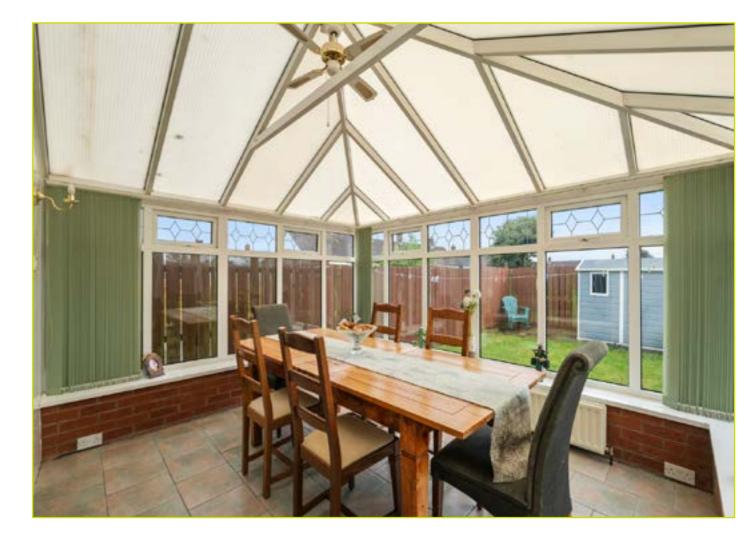

tiled walls, tiled floor, spot lighting

LIVING ROOM: 16' 0" x 10' 3" (4.88m x 3.12m)

**OPEN TO CONSERVATORY** 

CONSERVATORY: 12' 8" x 10' 8" (3.86m x 3.25m)

**UTILITY STORE: 21' 6" x 5' 5" (6.55m x 1.65m)** Range of units, plumbed for washing machine, space for tumble dryer