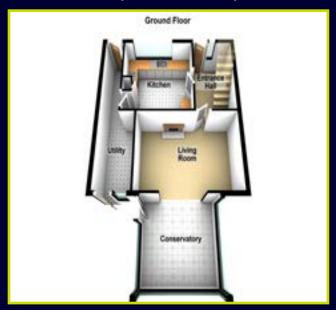

### **ACCOMMODATION:**

**Ground Floor** 

**ENTRANCE HALL:** Tiled floor

KITCHEN WITH DINING AREA: 11' 7" x 10' 2" (3.53m

**x 3.1m)** Range of high and low level units, formica work surfaces, integrated oven and hob, chrome extractor fan, integrated dishwasher, integrated fridge freezer, partly

tiled walls, tiled floor, spot lighting

LIVING ROOM: 16' 0" x 10' 3" (4.88m x 3.12m)

**OPEN TO CONSERVATORY** 

CONSERVATORY: 12' 8" x 10' 8" (3.86m x 3.25m)

**UTILITY STORE: 21' 6" x 5' 5" (6.55m x 1.65m)** Range of units, plumbed for washing machine, space for tumble dryer

**First Floor** 

**LANDING:** Roof space access, hot press

BEDROOM (1): 12' 4" x 10' 2" (3.76m x 3.1m)

BEDROOM (2): 10' 3" x 7' 5" (3.12m x 2.26m)

BEDROOM (3): 10' 2" x 9' 5" (3.1m x 2.87m)

**BATHROOM:** Fully tiled shower cubicle, panel bath, pedestal wash hand basin with chrome taps, spot lighting, fully tiled walls, tiled floor