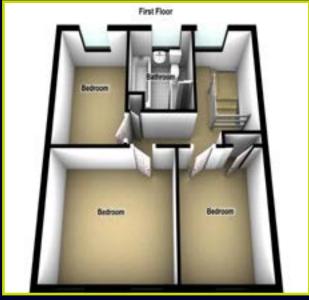

**First Floor** 

**LANDING:** Roof space access, hot press

BEDROOM (1): 12' 4" x 10' 2" (3.76m x 3.1m)

BEDROOM (2): 10' 3" x 7' 5" (3.12m x 2.26m)

BEDROOM (3): 10' 2" x 9' 5" (3.1m x 2.87m)

**BATHROOM:** Fully tiled shower cubicle, panel bath, pedestal wash hand basin with chrome taps, spot lighting, fully tiled walls, tiled floor

# **FLOOR PLANS (NOT TO SCALE)**

RESIDENTIAL

6 Orpen Shopping Centre Upper Lisburn Road Belfast BT10 0BG

Telephone 028 9030 8855

Email info@douganproperty.com

Web www. douganproperty.com

Dougan Residential for themselves and for the Vendors or Lessors of the property whose agents they are give notice that; i) these particulars are given without responsibility of Dougan Residential or the Vendors or Lessors as a general outline only, for the guidance of prospective purchasers or tenants, and do not constitute the whole or any part of an offer or contract; ii) Dougan Residential cannot guarantee the accuracy of any description, dimensions, references to condition, necessary permissions for use and occupation and other details contained herein and any prospective purchasers or tenants should not rely on them as statements or representations of fact but must satisfy themselves by inspection or otherwise as to the accuracy of each of them; iii) no employee of Dougan Residential has any authority to make or give any representation or warranty or enter into any contract whatsoever in relation to the property; iv) VAT may be payable on the purchase price and/or rent, all figures are quoted exclusive of VAT, intending purchasers or lessees must satisfy themselves as to the applicable VAT position, if necessary by taking appropriate professional advice; v) Dougan Residential will not be liable, in negligence or otherwise, for any loss arising from the use of these particulars.