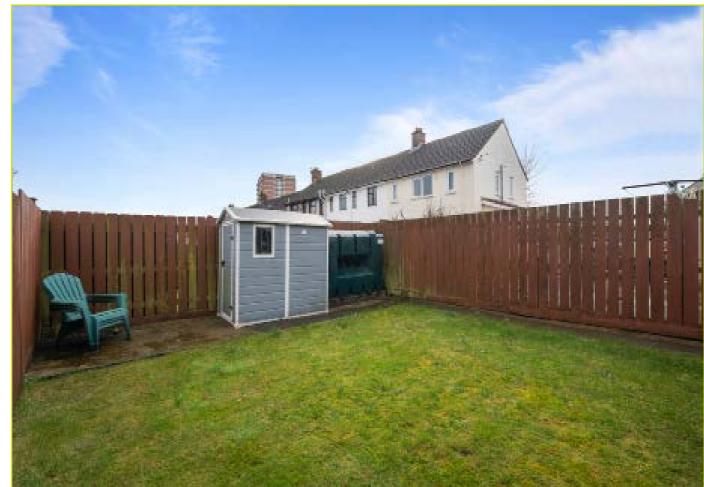

Externally the property benefits from a large rear garden laid in lawn with patio.

Early viewing is advised.

### Outside

Paved front garden. Rear garden in lawn with patio