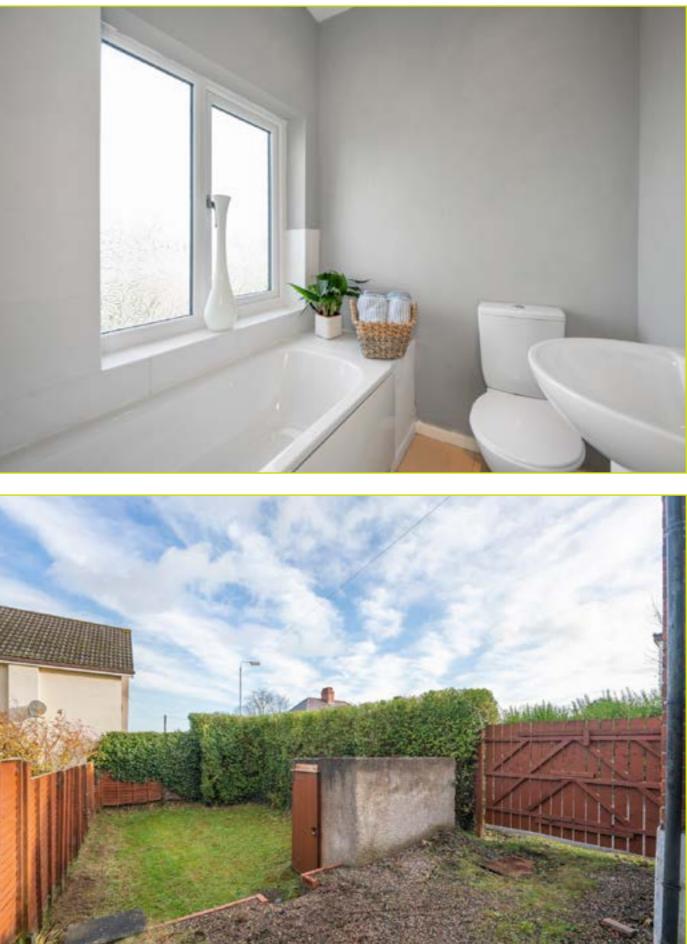

#### **First Floor**

BEDROOM (1): 16' 4" x 9' 4" (4.98m x 2.84m)

BEDROOM (2): 10' 6" x 8' 7" (3.2m x 2.62m)

**BATHROOM:** Luxury white suite comprising, panel bath, low flush w.c, pedestal wash hand basin with tiled splash back, extractor fan and roofspace access

## Outside

Front gardens in lawn. Rear garden in lawn with outbuilding. Driveway to rear laid in loose stone