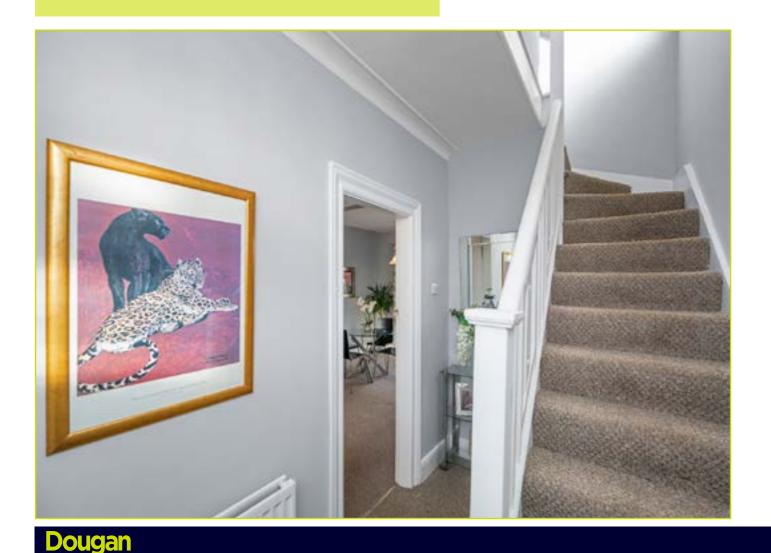

#### ENTRANCE HALL:

Cornice work, Pvc front door

LIVING / DINING ROOM: 21' 9" x 10' 3" (6.63m x 3.12m)

Cornice work, fireplace recess