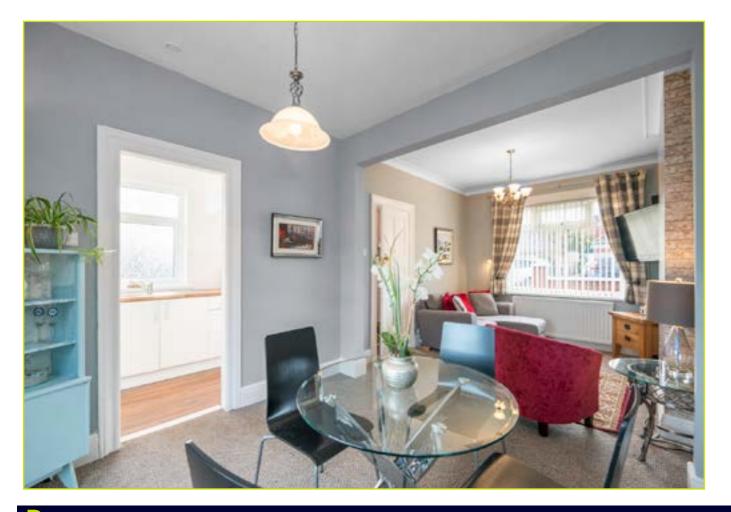

Internally the property comprises of a bright and spacious living room with dining area and a modern fully fitted kitchen. To the first floor is a well appointed bathroom in luxury white suite and two generous bedrooms.

#### KITCHEN: 15' 1" x 5' 4" (4.6m x 1.63m)

Excellent range of high and low level units, formica work surfaces, integrated oven and hob, spot lighting, partly tiled walls, stainless steel sink unit, space for integrated fridge freezer