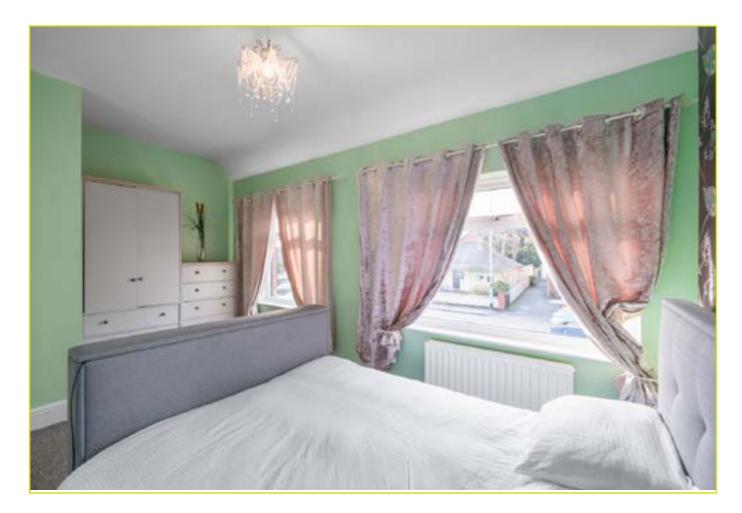

#### **First Floor**

BEDROOM (1): 16' 4" x 9' 4" (4.98m x 2.84m)

BEDROOM (2): 10' 6" x 8' 7" (3.2m x 2.62m)

**BATHROOM:** Luxury white suite comprising, panel bath, low flush w.c, pedestal wash hand basin with tiled splash back, extractor fan and roofspace access