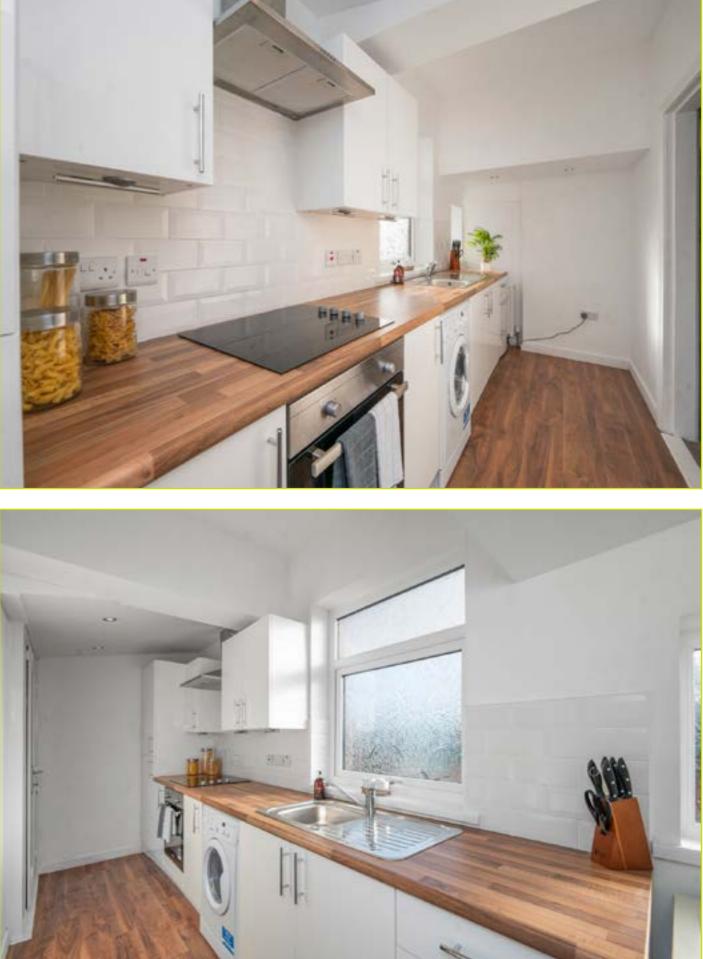

#### KITCHEN: 15' 1" x 5' 4" (4.6m x 1.63m)

Excellent range of high and low level units, formica work surfaces, integrated oven and hob, spot lighting, partly tiled walls, stainless steel sink unit, space for integrated fridge freezer