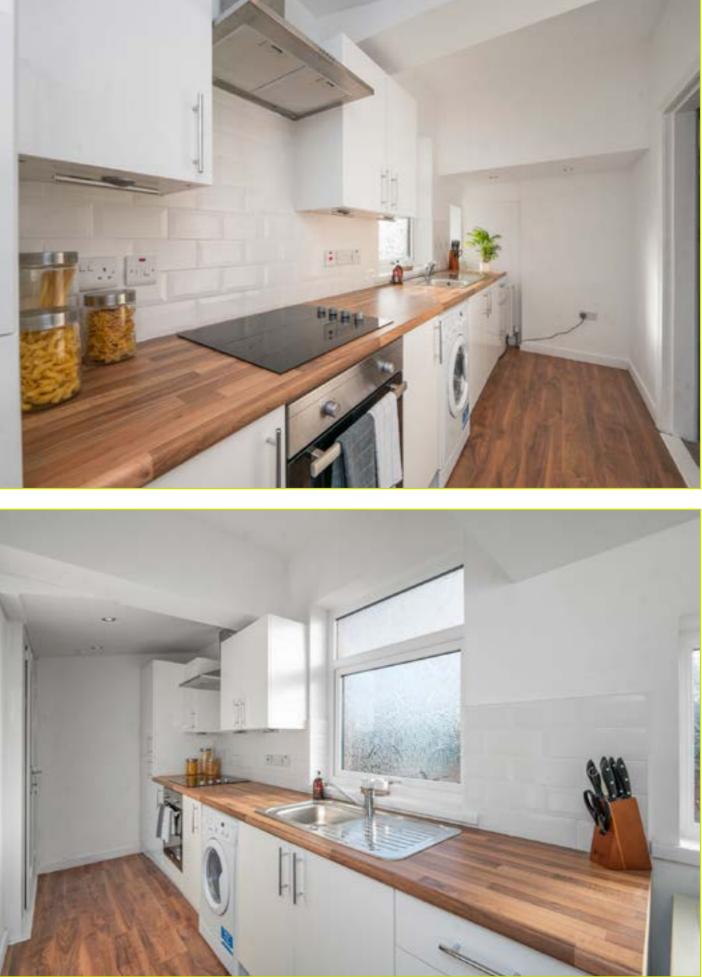

#### KITCHEN: 15' 1" x 5' 4" (4.6m x 1.63m)

Excellent range of high and low level units, formica work surfaces, integrated oven and hob, spot lighting, partly tiled walls, stainless steel sink unit, space for integrated fridge freezer