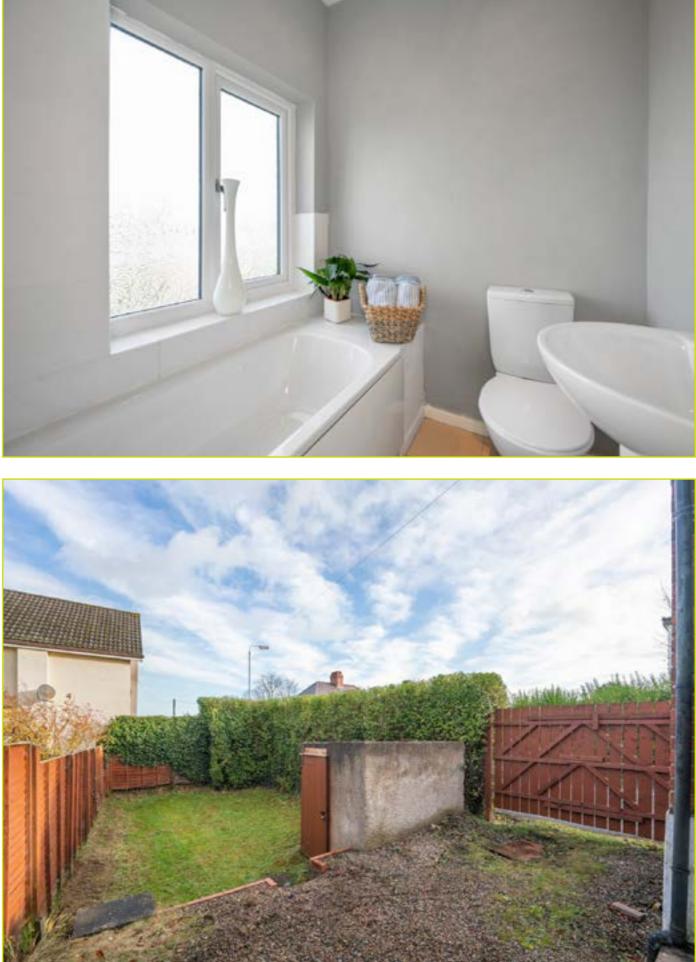

#### **First Floor**

BEDROOM (1): 16' 4" x 9' 4" (4.98m x 2.84m)

BEDROOM (2): 10' 6" x 8' 7" (3.2m x 2.62m)

**BATHROOM:** Luxury white suite comprising, panel bath, low flush w.c, pedestal wash hand basin with tiled splash back, extractor fan and roofspace access

## Outside

Front gardens in lawn. Rear garden in lawn with outbuilding. Driveway to rear laid in loose stone