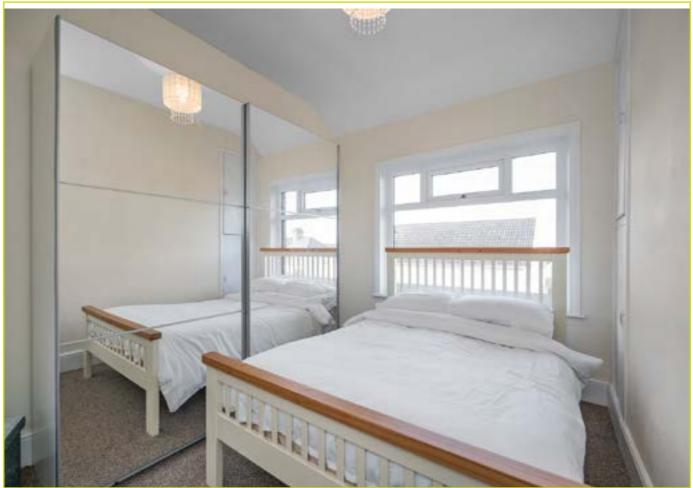

#### **First Floor**

BEDROOM (1): 16' 4" x 9' 4" (4.98m x 2.84m)

BEDROOM (2): 10' 6" x 8' 7" (3.2m x 2.62m)

**BATHROOM:** Luxury white suite comprising, panel bath, low flush w.c, pedestal wash hand basin with tiled splash back, extractor fan and roofspace access