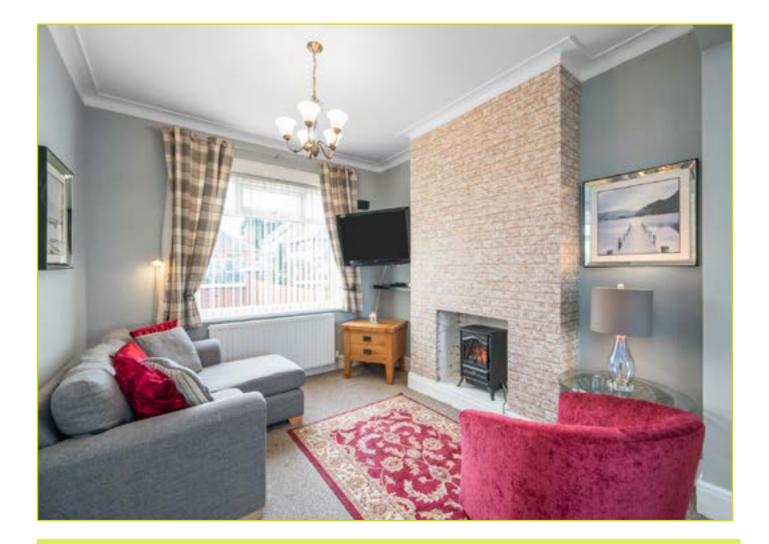

Internally the property comprises of a bright and spacious living room with dining area and a modern fully fitted kitchen. To the first floor is a well appointed bathroom in luxury white suite and two generous bedrooms.

#### ENTRANCE HALL:

Cornice work, Pvc front door

LIVING / DINING ROOM: 21' 9" x 10' 3" (6.63m x 3.12m)

Cornice work, fireplace recess