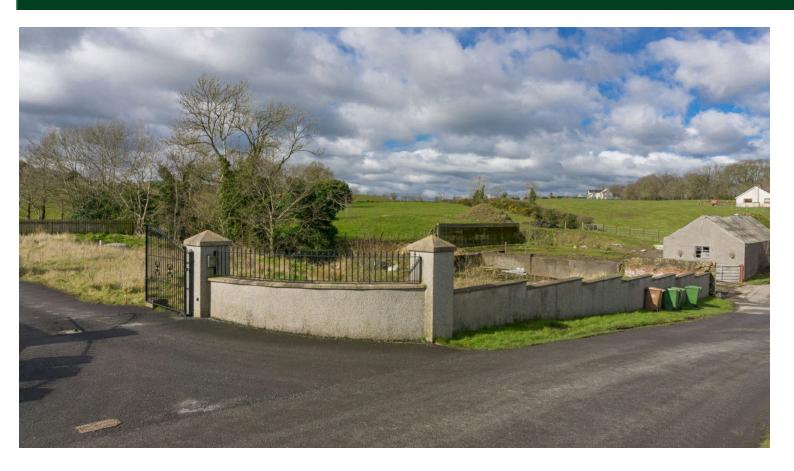

### TEMPLETON ROBINSON

Lands of c. 0.3 acres which occupies a desirable position at the front of Grennan Manor off the Lower Quilly Road, Dromore. Suitable for a single dwelling subject to the necessary planning consents. With Full Planning Permission having previously been granted under Application Q/2009/0043/F for 'One Dwelling House 25 metres North of 76 Lower Quilly Road'. Just minutes drive from the village of Dromore and very convenient to the A1 Dual Carriageway. This potential development opportunity within this desirable gated development is sure to have strong appeal.

# Offers Over £30,000

76 Lower Quilly Road DROMORE County Down BT25 1LJ

Viewing by appointment with & through agent 028 9266 1700

- Circa 0.3 Acre Development Opportunity
- Planning Previously Granted for a Detached Single Dwelling (Now Expired)
- Suitable for Similar Development (Subject to Planning)
- Within the Well Established Development at Greenan Manor
- Potential Access Directly off Lower Quilly Road (Subject to the Necessary Consents)
- Views Across the County Down Countryside
- Just Minutes Drive from the Village of Dromore and its Local Schools/Amenities
- A Rare Opportunity to Acquire a Site in a Sought After Locality