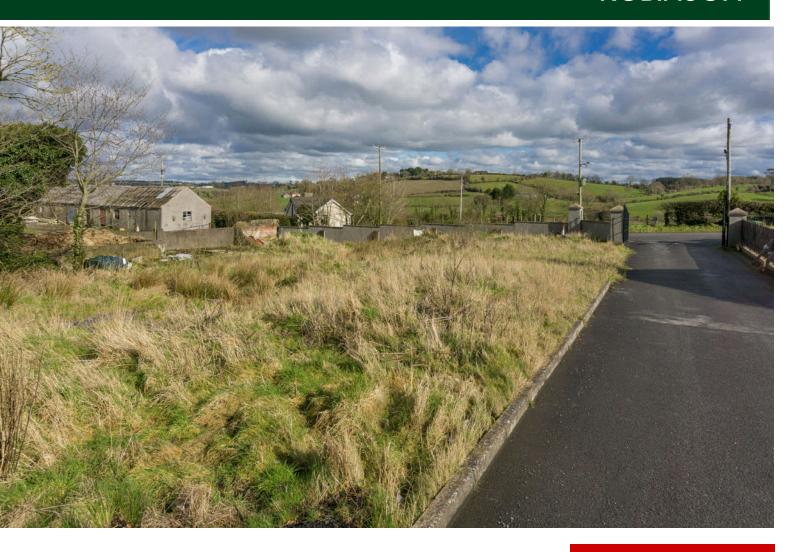

### TEMPLETON ROBINSON

Lands of c. 0.3 acres which occupies a desirable position at the front of Grennan Manor off the Lower Quilly Road, Dromore. Suitable for a single dwelling subject to the necessary planning consents. With Full Planning Permission having previously been granted under Application Q/2009/0043/F for 'One Dwelling House 25 metres North of 76 Lower Quilly Road'. Just minutes drive from the village of Dromore and very convenient to the A1 Dual Carriageway. This potential development opportunity within this desirable gated development is sure to have strong appeal.

# Offers Over £30,000

76 Lower Quilly Road DROMORE County Down BT25 1LJ

Viewing by appointment with & through agent 028 9266 1700

- Circa 0.3 Acre Development Opportunity
- Planning Previously Granted for a Detached Single Dwelling (Now Expired)
- Suitable for Similar Development (Subject to Planning)
- Within the Well Established Development at Greenan Manor
- Potential Access Directly off Lower Quilly Road (Subject to the Necessary Consents)
- Views Across the County Down Countryside
- Just Minutes Drive from the Village of Dromore and its Local Schools/Amenities
- A Rare Opportunity to Acquire a Site in a Sought After Locality