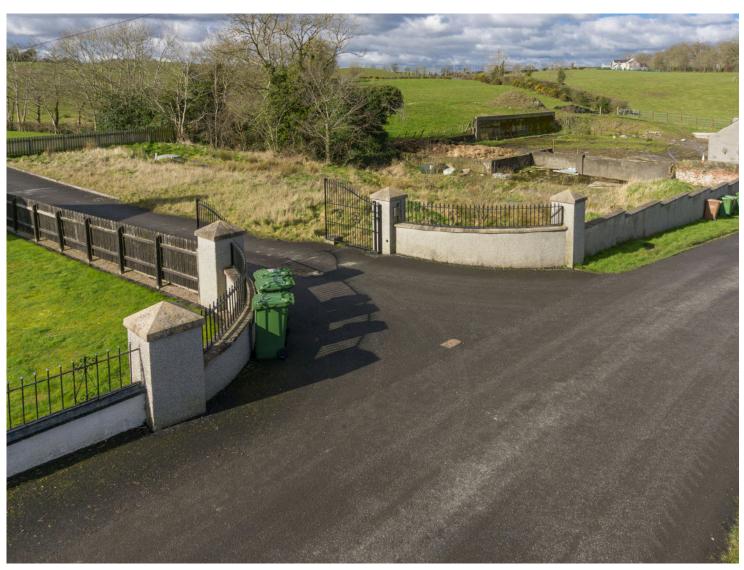

### TEMPLETON ROBINSON

Lands of c. 0.3 acres which occupies a desirable position at the front of Grennan Manor off the Lower Quilly Road, Dromore. Suitable for a single dwelling subject to the necessary planning consents. With Full Planning Permission having previously been granted under Application Q/2009/0043/F for 'One Dwelling House 25 metres North of 76 Lower Quilly Road'. Just minutes drive from the village of Dromore and very convenient to the A1 Dual Carriageway. This potential development opportunity within this desirable gated development is sure to have strong appeal.

# Offers Over £30,000

76 Lower Quilly Road DROMORE County Down BT25 1LJ

Viewing by appointment with & through agent 028 9266 1700

- Circa 0.3 Acre Development Opportunity
- Planning Previously Granted for a Detached Single Dwelling (Now Expired)
- Suitable for Similar Development (Subject to Planning)
- Within the Well Established Development at Greenan Manor
- Potential Access Directly off Lower Quilly Road (Subject to the Necessary Consents)
- Views Across the County Down Countryside
- Just Minutes Drive from the Village of Dromore and its Local Schools/Amenities
- A Rare Opportunity to Acquire a Site in a Sought After Locality

#### LOCATION:

From the A1 Duel Carriageway take the Lower Quilly Road for approximately 2 miles and Greenan Manor is on the right hand side.