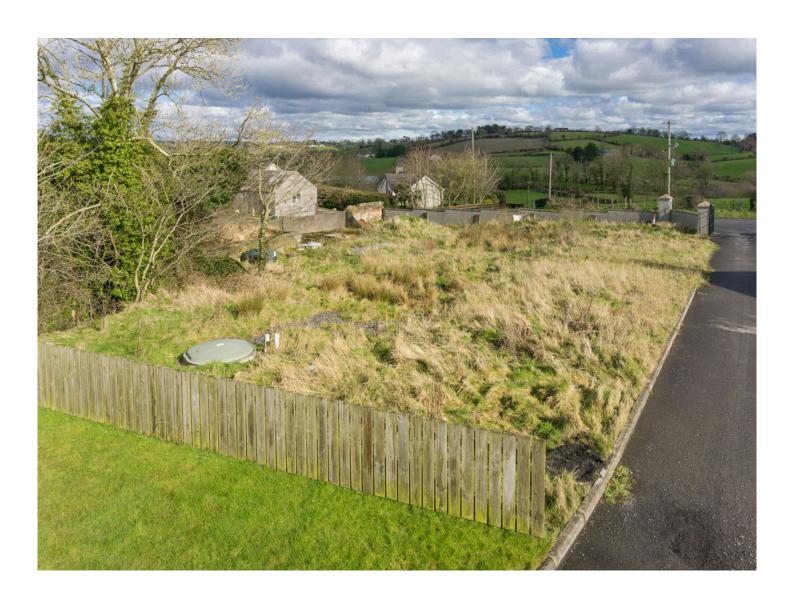

### TEMPLETON ROBINSON

Lands of c. 0.3 acres which occupies a desirable position at the front of Grennan Manor off the Lower Quilly Road, Dromore. Suitable for a single dwelling subject to the necessary planning consents. With Full Planning Permission having previously been granted under Application Q/2009/0043/F for 'One Dwelling House 25 metres North of 76 Lower Quilly Road'. Just minutes drive from the village of Dromore and very convenient to the A1 Dual Carriageway. This potential development opportunity within this desirable gated development is sure to have strong appeal.

# Offers Over £30,000

76 Lower Quilly Road DROMORE County Down BT25 1LJ

Viewing by appointment with & through agent 028 9266 1700

- Circa 0.3 Acre Development Opportunity
- Planning Previously Granted for a Detached Single Dwelling (Now Expired)
- Suitable for Similar Development (Subject to Planning)
- Within the Well Established Development at Greenan Manor
- Potential Access Directly off Lower Quilly Road (Subject to the Necessary Consents)
- Views Across the County Down Countryside
- Just Minutes Drive from the Village of Dromore and its Local Schools/Amenities
- A Rare Opportunity to Acquire a Site in a Sought After Locality