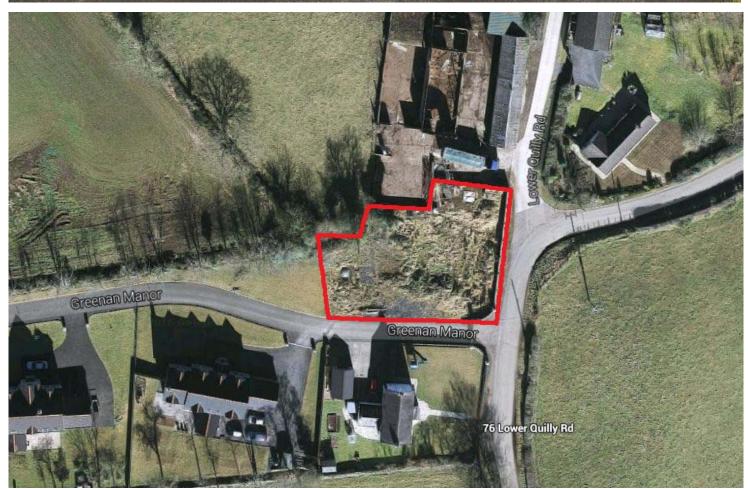

### TEMPLETON ROBINSON

Lands of c. 0.3 acres which occupies a desirable position at the front of Grennan Manor off the Lower Quilly Road, Dromore. Suitable for a single dwelling subject to the necessary planning consents. With Full Planning Permission having previously been granted under Application Q/2009/0043/F for 'One Dwelling House 25 metres North of 76 Lower Quilly Road'. Just minutes drive from the village of Dromore and very convenient to the A1 Dual Carriageway. This potential development opportunity within this desirable gated development is sure to have strong appeal.

# Offers Over £30,000

76 Lower Quilly Road DROMORE County Down BT25 1LJ

Viewing by appointment with & through agent 028 9266 1700

- Circa 0.3 Acre Development Opportunity
- Planning Previously Granted for a Detached Single Dwelling (Now Expired)
- Suitable for Similar Development (Subject to Planning)
- Within the Well Established Development at Greenan Manor
- Potential Access Directly off Lower Quilly Road (Subject to the Necessary Consents)
- Views Across the County Down Countryside
- Just Minutes Drive from the Village of Dromore and its Local Schools/Amenities
- A Rare Opportunity to Acquire a Site in a Sought After Locality