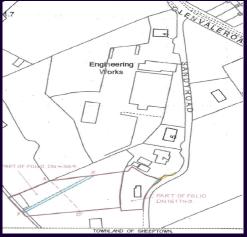

<u>Directions:</u>
From Newry take the main Newry / Rathfriland Road. At the Orchard Bar take right onto the Glenvale Road and then first right onto Sandy Road, site is just pass No. 7 on the right hand side (see for sale board).