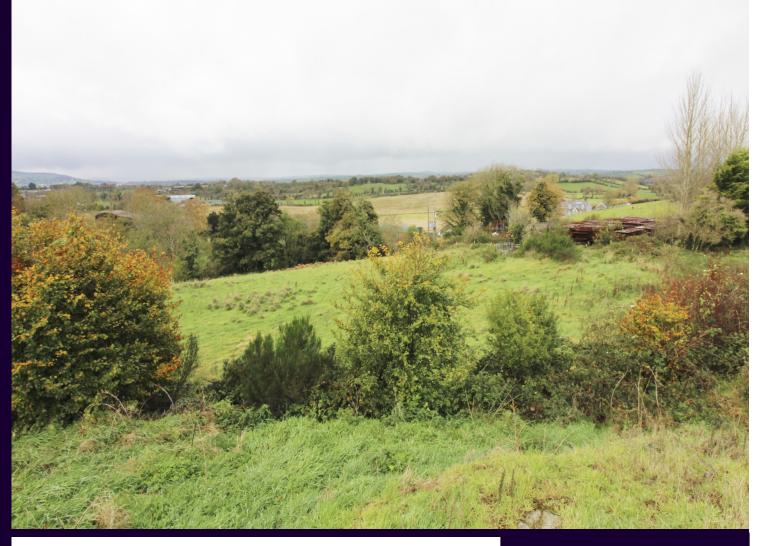

## Sandy Road Sheeptown NEWRY

BUILDING SITE SANDY ROAD, NEWRY BT34 2LB

0.40 ACRE SITE
WITH
OUTLINE PLANNING APPROVAL
FOR
REPLACEMENT DWELLING AND GARAGE

BUILDING SITE

for sale

£70,000

www.shooter.co.uk

Extending to circa 0.4 acres this site is located along the Sandy Road, offering beautiful views of the surrounding countryside. The site is within easy commuting distance of both Rathfriland and Newry.