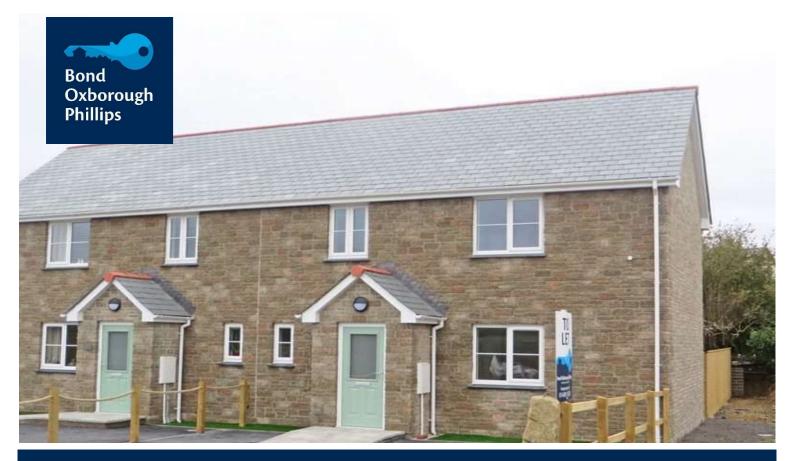

## Overview

An attractive semi detached house situated within the sought after village of Sheepwash and the local amenities it has to offer.

The accommodation in brief comprises an entrance hallway, kitchen, living dining room and cloakroom on the ground floor. On the first floor there are three bedrooms and a family bathroom.

Offering wonderful far reaching views from the front, the property also benefits from off road parking and a low maintenance rear garden.

Available to view from the 27th of October 2020.

No Pets or Smokers. Working/Retired only.

## **Key Features**

- Attractive Semi Detached House
- Three Bedrooms
- Family Bathroom
- Enclosed Rear Garden
- Off Road Parking
- Far Reaching Views
- Sought After Village Location
- Available to View from the 27th of October 2020