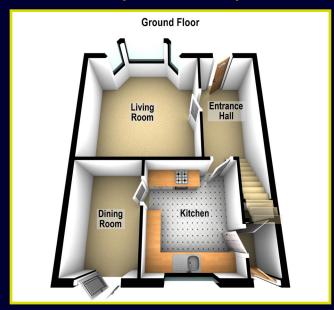

### **ACCOMMODATION:**

**ENTRANCE HALL:** Pvc front door, cornicing, under stair Ground Floor

**ENTRANCE HALL**: Pvc front door, cornicing, wood strip flooring

**LIVING ROOM: 14' 5" x 13' 8" (4.39m x 4.17m)** Bay window, feature fireplace, cornicing

**DINING ROOM: 9' 7" x 7' 8" (2.92m x 2.34m)** Doors to rear garden

**KITCHEN:** 10' 7" x 10' 7" (3.23m x 3.23m) Range of units, stainless steel sink unit, space for oven and hob, space for fridge freezer, plumbed for tumble dryer, partly tiled walls

**REAR HALLWAY:** Under stair storage

# **FLOOR PLANS (NOT TO SCALE)**

**EPC** 

RESIDENTIAL

6 Orpen Shopping Centre Upper Lisburn Road Belfast BT10 0BG

Telephone 028 9030 8855

Email info@douganproperty.com

Web www. douganproperty.com

Dougan Residential for themselves and for the Vendors or Lessors of the property whose agents they are give notice that; i) these particulars are given without responsibility of Dougan Residential or the Vendors or Lessors as a general outline only, for the guidance of prospective purchasers or tenants, and do not constitute the whole or any part of an offer or contract; ii) Dougan Residential cannot guarantee the accuracy of any description, dimensions, references to condition, necessary permissions for use and occupation and other details contained herein and any prospective purchasers or tenants should not rely on them as statements or representations of fact but must satisfy themselves by inspection or otherwise as to the accuracy of each of them; iii) no employee of Dougan Residential has any authority to make or give any representation or warranty or enter into any contract whatsoever in relation to the property; iv) VAT may be payable on the purchase price and/or rent, all figures are quoted exclusive of VAT, intending purchasers or lesses must satisfy themselves as to the applicable VAT position, if necessary by taking appropriate professional advice; v) Dougan Residential will not be liable, in negligence or otherwise, for any loss arising from the use of these particulars.