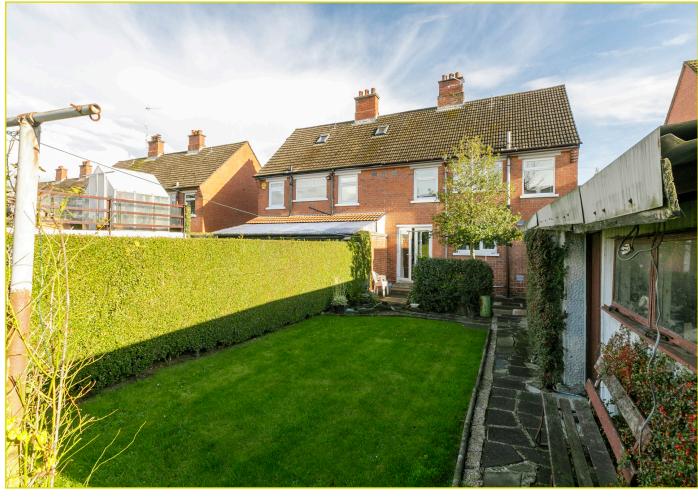

#### Outside

Private and enclosed rear garden laid in lawn with patio, green house, storage. Driveway leading to garage. Paved front garden with mature shrubs and hedges.