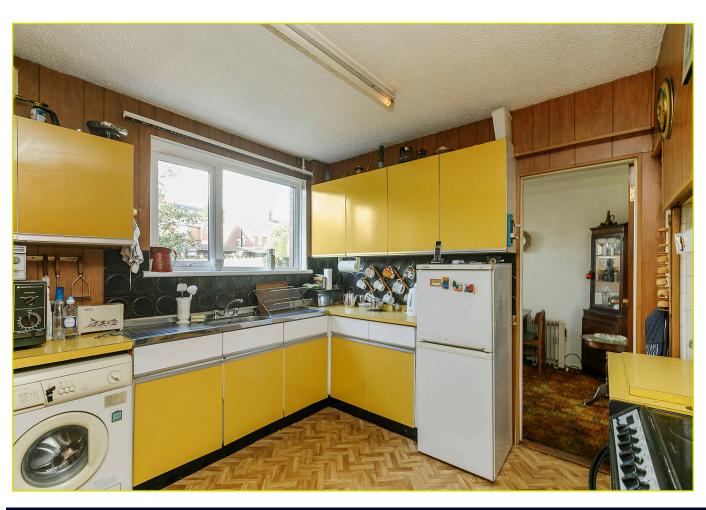

**DINING ROOM: 9' 7" x 7' 8" (2.92m x 2.34m)** Doors to rear garden

**KITCHEN:** 10' 7" x 10' 7" (3.23m x 3.23m) Range of units, stainless steel sink unit, space for oven and hob, space for fridge freezer, plumbed for tumble dryer, partly tiled walls