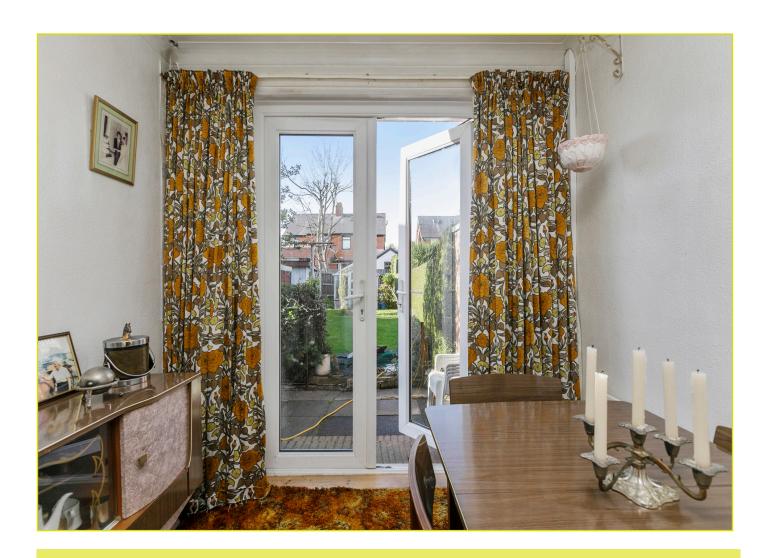

**DINING ROOM: 9' 7" x 7' 8" (2.92m x 2.34m)** Doors to rear garden

**KITCHEN:** 10' 7" x 10' 7" (3.23m x 3.23m) Range of units, stainless steel sink unit, space for oven and hob, space for fridge freezer, plumbed for tumble dryer, partly tiled walls