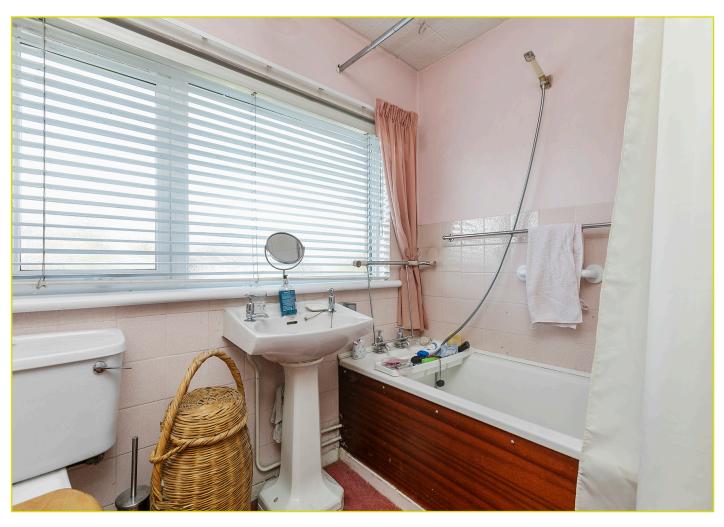

#### **First Floor**

LANDING: Storage, roof space access, cornicing

**BATHROOM:** Panel bath, pedestal wash hand basin with chrome taps, low flush w.c, partly tiled walls

**BEDROOM (1): 13' 4" x 12' 10" (4.06m x 3.91m)** Built in storage, cornicing, measurement at widest points