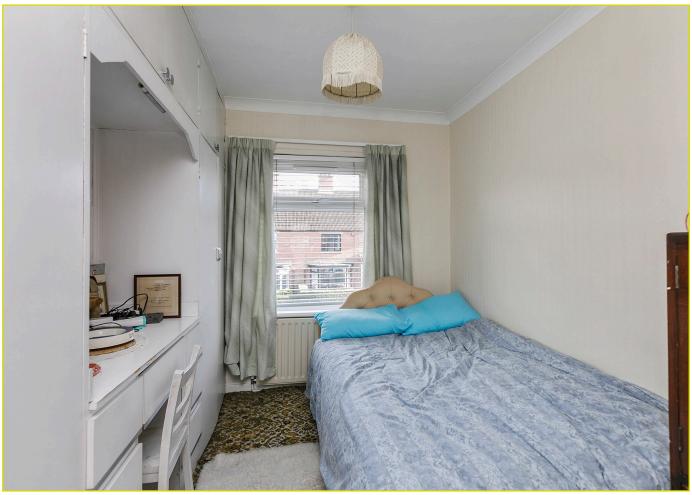

BEDROOM (2): 10' 1" x 9' 7" (3.07m x 2.92m)

Cornicing, measurement at widest points

**BEDROOM (3): 12' 10" x 8' 2" (3.91m x 2.49m)** Built in storage, cornicing