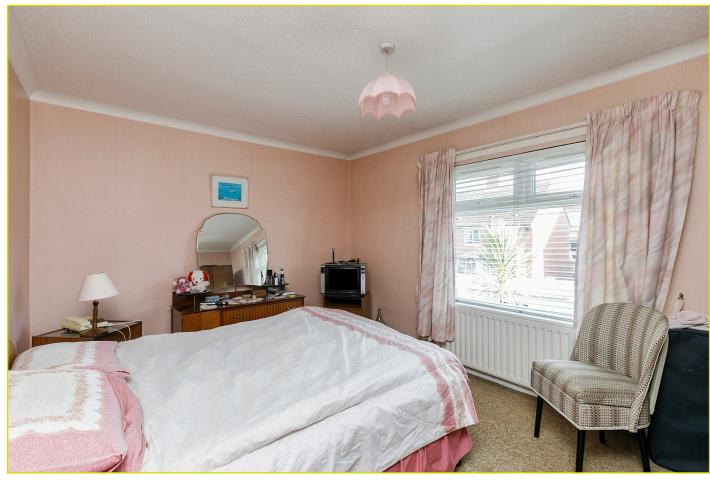

#### **First Floor**

LANDING: Storage, roof space access, cornicing

**BATHROOM:** Panel bath, pedestal wash hand basin with chrome taps, low flush w.c, partly tiled walls

**BEDROOM (1): 13' 4" x 12' 10" (4.06m x 3.91m)** Built in storage, cornicing, measurement at widest points