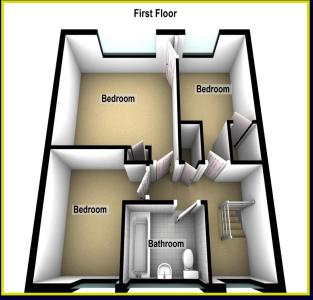

#### **First Floor**

LANDING: Storage, roof space access, cornicing

**BATHROOM:** Panel bath, pedestal wash hand basin with chrome taps, low flush w.c, partly tiled walls

**BEDROOM (1): 13' 4" x 12' 10" (4.06m x 3.91m)** Built in storage, cornicing, measurement at widest points

BEDROOM (2): 10' 1" x 9' 7" (3.07m x 2.92m)

Cornicing, measurement at widest points

**BEDROOM (3): 12' 10" x 8' 2" (3.91m x 2.49m)** Built in storage, cornicing