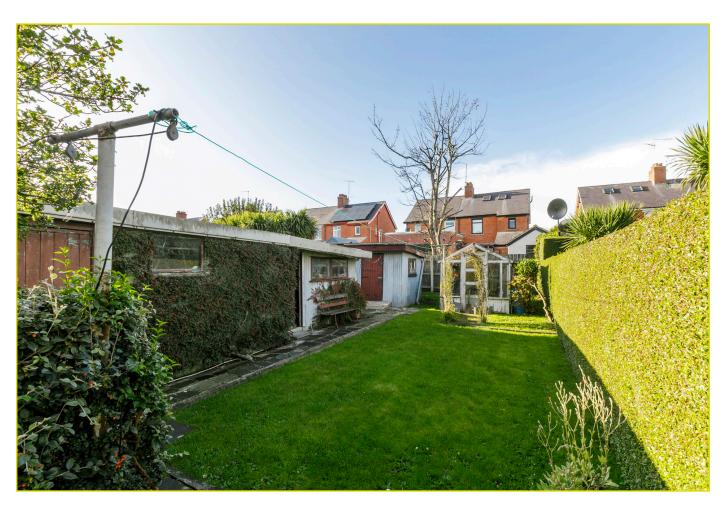

#### Outside

Private and enclosed rear garden laid in lawn with patio, green house, storage. Driveway leading to garage. Paved front garden with mature shrubs and hedges.