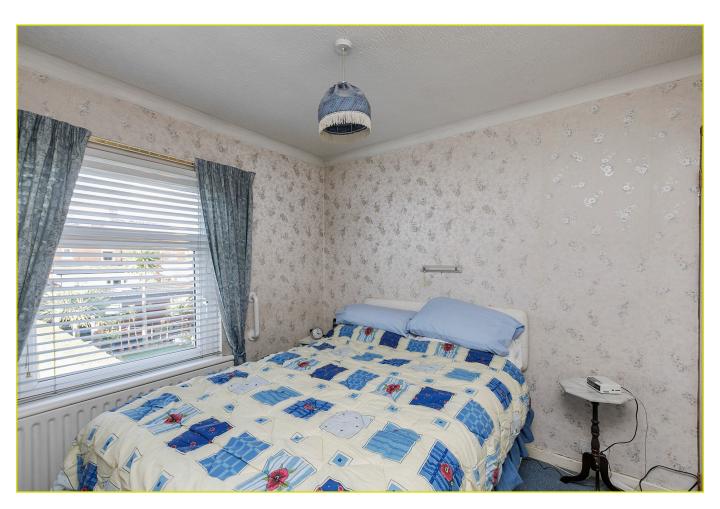

BEDROOM (2): 10' 1" x 9' 7" (3.07m x 2.92m)

Cornicing, measurement at widest points

**BEDROOM (3): 12' 10" x 8' 2" (3.91m x 2.49m)** Built in storage, cornicing