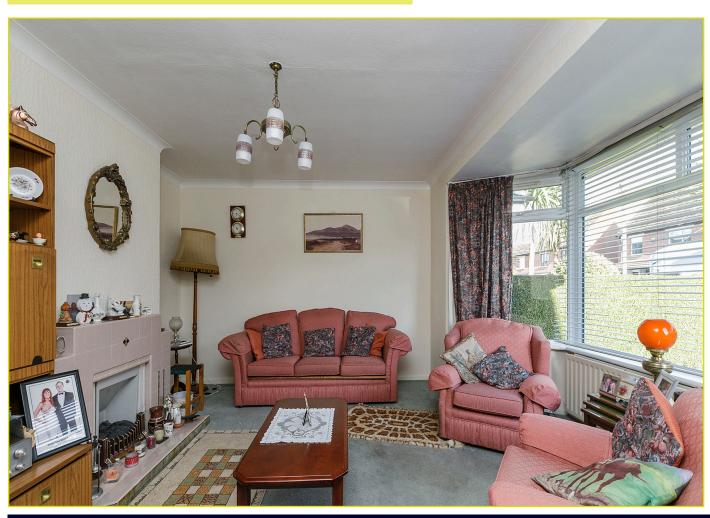

### **ACCOMMODATION:**

**ENTRANCE HALL:** Pvc front door, cornicing, under stair Ground Floor

**ENTRANCE HALL**: Pvc front door, cornicing, wood strip flooring

**LIVING ROOM: 14' 5" x 13' 8" (4.39m x 4.17m)** Bay window, feature fireplace, cornicing